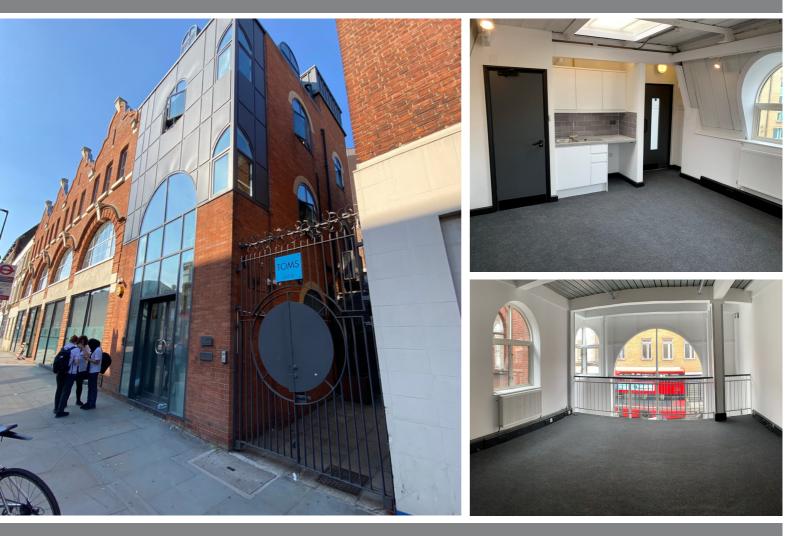

### 148 KING'S CROSS ROAD, LONDON WC1X 9DH

1,039 SQ. FT. - GROUND, 1ST, 2ND & 3RD FLOORS

### DESCRIPTION

This self-contained property is arranged over four floors. It offers a bright and modern premises suitable for a range of occupiers. The building has convenient access points, exposed metal beams and brickwork, and a mezzanine on the first floor. The property benefits from an abundance of natural light, AC (not tested), kitchenette and break room along with shower facilities. Other amenities include video entry system, wallmounted radiators, and perimeter trunking.

#### **AMENITIES**

- Natural light
- Video Entry System
- AC (Not tested)
- Double glazed windows
- Kitchenette
- Wall mounted radiators
- Perimeter trunking
- Male and Female WC's
- Shower facilities