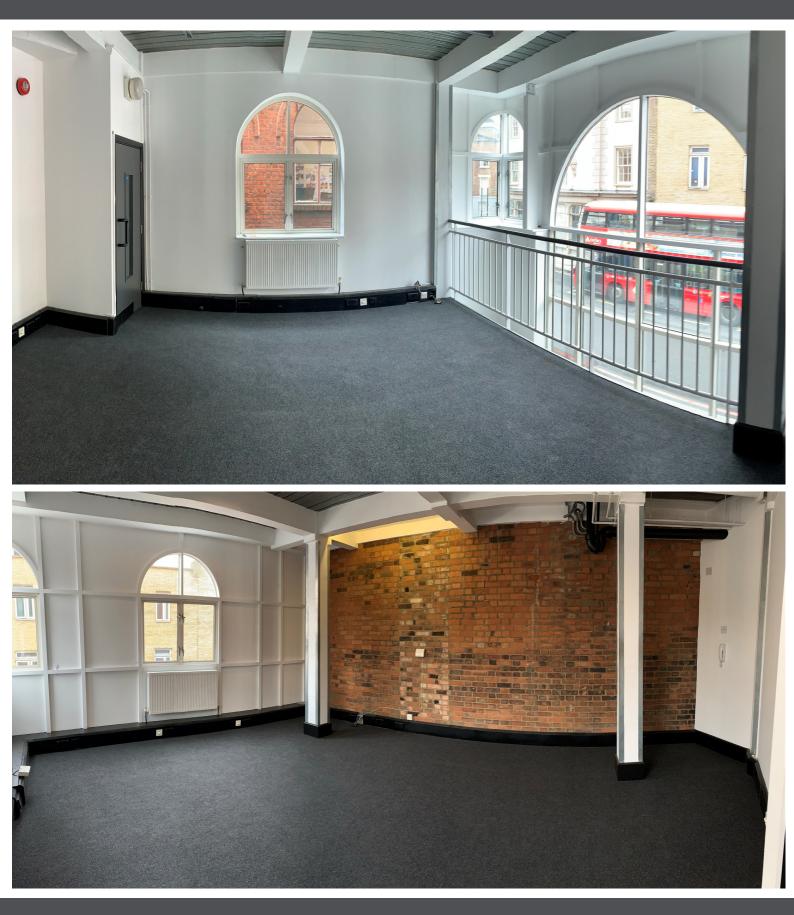

### DESCRIPTION

This self-contained property is arranged over four floors. It offers a bright and modern premises suitable for a range of occupiers. The building has convenient access points, exposed metal beams and brickwork, and a mezzanine on the first floor. The property benefits from an abundance of natural light, AC (not tested), kitchenette and break room along with shower facilities. Other amenities include video entry system, wallmounted radiators, and perimeter trunking.

#### **AMENITIES**

- Natural light
- Video Entry System
- AC (Not tested)
- Double glazed windows
- Kitchenette
- Wall mounted radiators
- Perimeter trunking
- Male and Female WC's
- Shower facilities