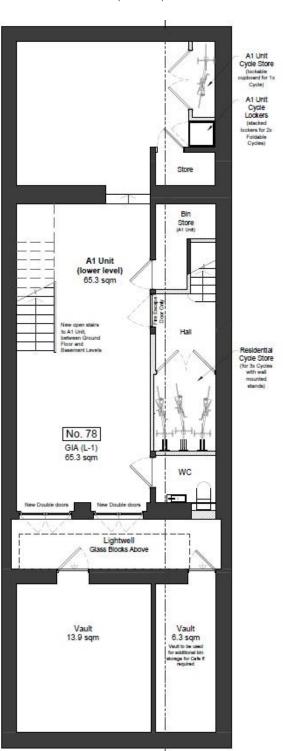

#### **FLOOR PLAN**

#### **NOT TO SCALE**

Scaled plans are available upon request.

# **DESCRIPTION**

The premises is arranged over the ground and lower ground floor benefiting from excellent frontage along Great Titchfield Street. The premises is in shell and core condition, ready for incoming tenant's fittout.

#### **FINANCIALS**

| Area                             | Fitzrovia |
|----------------------------------|-----------|
| Ground Floor                     | 725       |
| Lower Ground Floor               | 703       |
| Size (sq. ft.)                   | 1,428     |
| Quoting Rent (p.a.) exc          | £52,000*  |
| Rates Payable (p.a.)             | £16,093   |
| Service Charge (p.a.)            | £TBC      |
| Estimated Occupancy Cost (p. a.) | £68,093   |