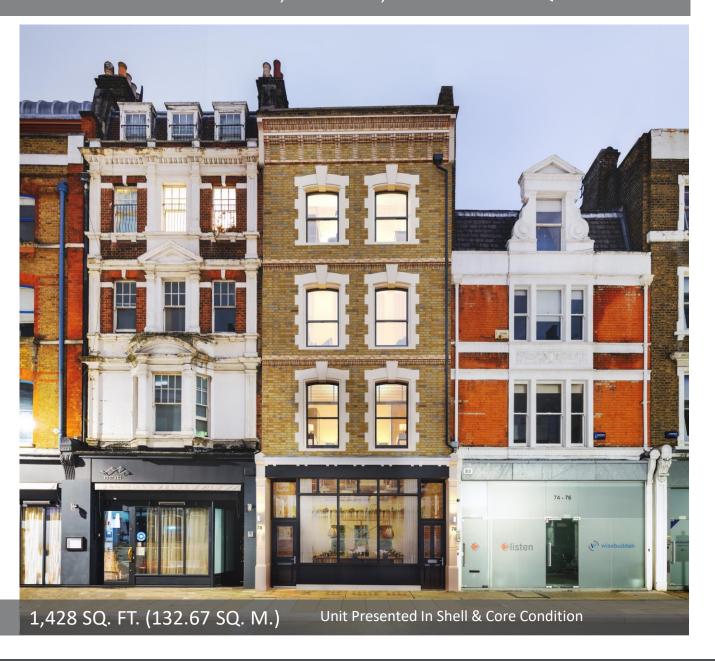

# TO LET – GROUND & LOWER GROUND FLOOR PREMISES IN THE HEART OF FITZROVIA

SUITABLE FOR NEW BUSINESS CLASS E (RETAIL, OFFICES, CLINICS, LEISURE ETC.) Cooking extraction is not permissible.

78 GREAT TITCHFIELD STREET, FITZROVIA, LONDON W1W 7QS

# **DESCRIPTION**

The premises is arranged over the ground and lower ground floor benefiting from excellent frontage along Great Titchfield Street. The premises is in shell and core condition, ready for incoming tenant's fittout.

#### **FINANCIALS**

| Area                             | Fitzrovia |
|----------------------------------|-----------|
| Ground Floor                     | 725       |
| Lower Ground Floor               | 703       |
| Size (sq. ft.)                   | 1,428     |
| Quoting Rent (p.a.) exc          | £52,000*  |
| Rates Payable (p.a.)             | £16,093   |
| Service Charge (p.a.)            | £TBC      |
| Estimated Occupancy Cost (p. a.) | £68,093   |