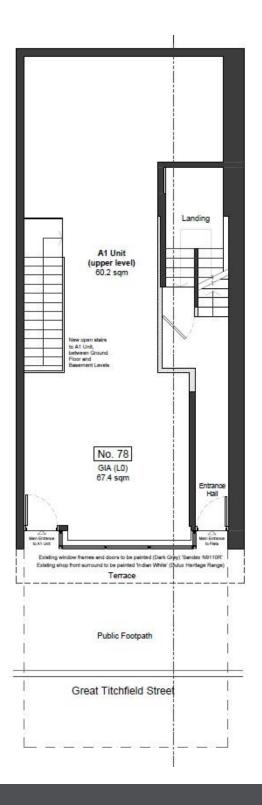

#### **FLOOR PLAN**

#### **NOT TO SCALE**

Scaled plans are available upon request.

# **DESCRIPTION**

The premises is arranged over the ground and lower ground floor benefiting from excellent frontage along Great Titchfield Street. The premises is in shell and core condition, ready for incoming tenant's fittout.

#### **FINANCIALS**

| Area                             | Fitzrovia |
|----------------------------------|-----------|
| Ground Floor                     | 725       |
| Lower Ground Floor               | 703       |
| Size (sq. ft.)                   | 1,428     |
| Quoting Rent (p.a.) exc          | £52,000*  |
| Rates Payable (p.a.)             | £16,093   |
| Service Charge (p.a.)            | £TBC      |
| Estimated Occupancy Cost (p. a.) | £68,093   |