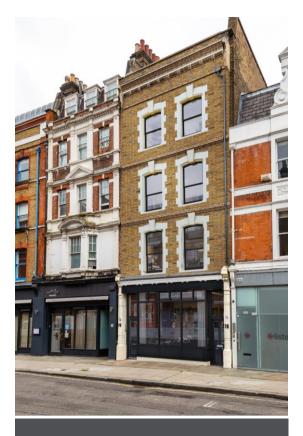

# TO LET – GROUND & LOWER GROUND FLOOR PREMISES IN THE HEART OF FITZROVIA

SUITABLE FOR NEW BUSINESS CLASS E (RETAIL, OFFICES, CLINICS, LEISURE ETC.) Cooking extraction is not permissible.

78 GREAT TITCHFIELD STREET, FITZROVIA, LONDON W1W 7QS

### **LOCATION (GOOGLE MAPS) LINK**

Located in the heart of Fitzrovia, 78 Great Titchfield Street Is surrounded by a wide array of café's, eateries and public houses, such as Riding House Café, Berners Tavern, Meraki and Heal's to name a few all along the same pitch. Fitzrovia is considered one of London's most fashionable and popular locations for the media, entertainment and restaurant sectors. The property benefits from excellent connections with Oxford Circus (0.3 miles), Goodge Street (0.3 miles) and Tottenham Court Road (0.5 miles) underground stations all being in close proximity.

# **DESCRIPTION**

The premises is arranged over the ground and lower ground floor benefiting from excellent frontage along Great Titchfield Street. The premises is in shell and core condition, ready for incoming tenant's fittout.