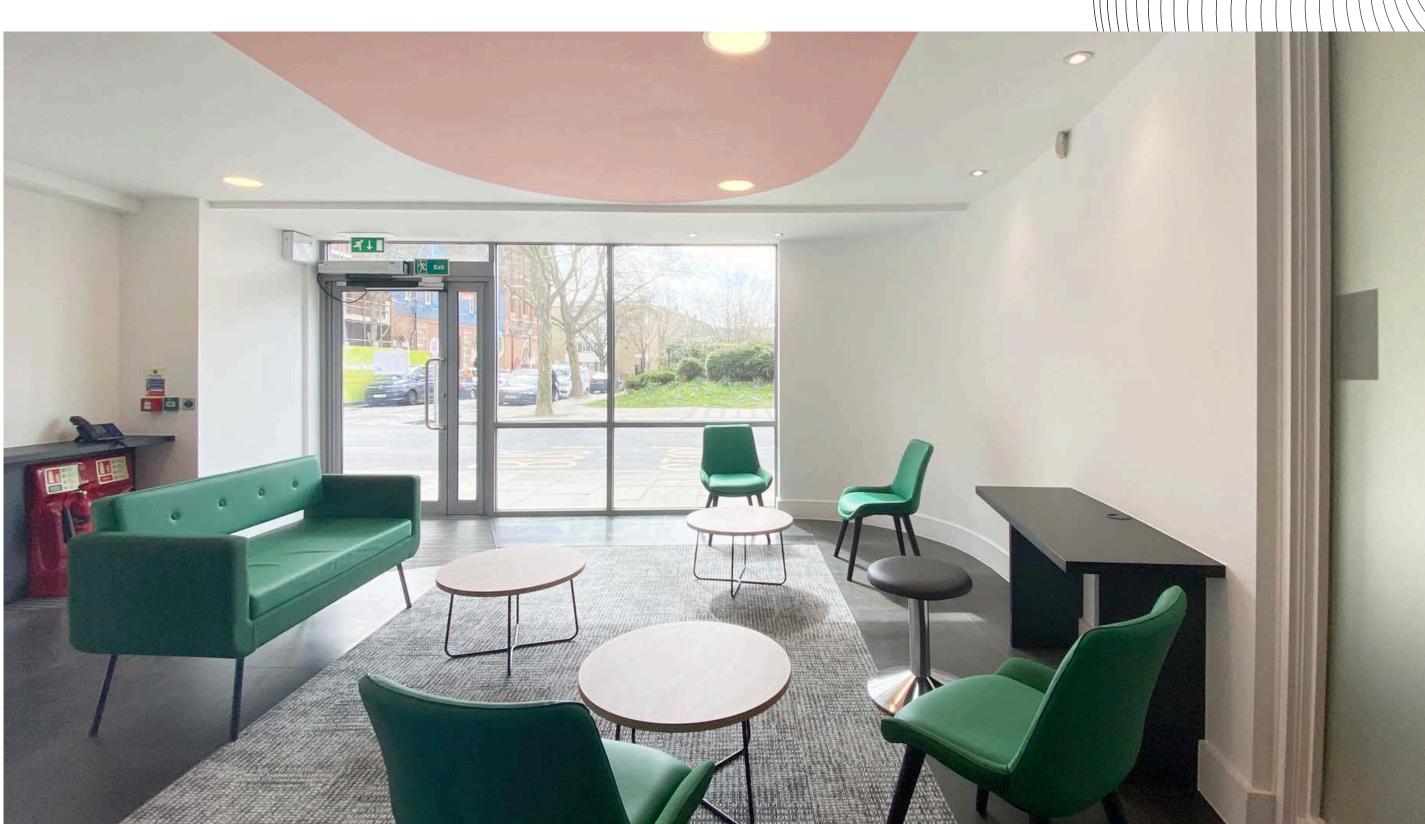

## Description

This office building has recently undergone a series of refurbishments with new manned reception area, new kitchenettes and working spaces.

The premises benefits from full DDA access (with two 6 person lifts), shared garden. The 2nd Floor can come fully furnished (as pictured) and benefit from a private balcony. The space benefit from natural light form 3 sides and 4 private offices.

## Summary Specification

- Full DDA Access (6 Person Passenger Lift x 2)
- Manned Reception
- Fully Furnished
- Private Balcony
- Work Benches
- Shared Garden
- Private boardroom
- 4 x Private Offices
- Newly Fitted Kitchenette
- Comfort Cooling
- Demised WC's