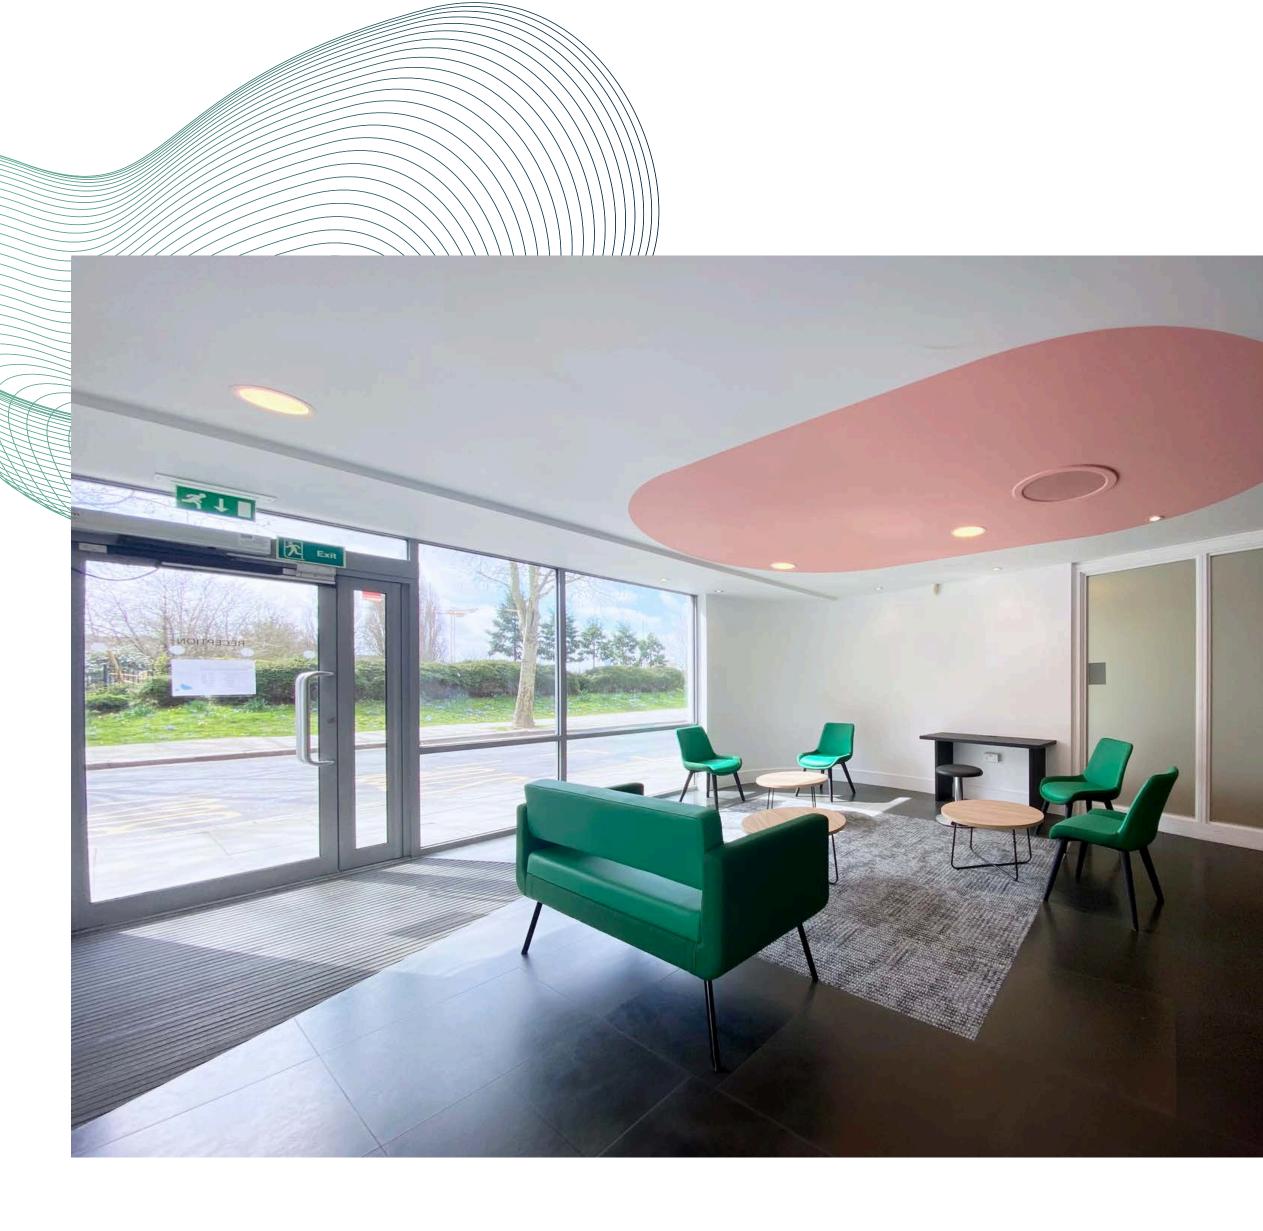

## Description

This office building has recently undergone a series of refurbishments with new manned reception area, new kitchenettes and working spaces.

The premises benefits from full DDA access (with two 6 person lifts), shared garden. The 2nd Floor can come fully furnished (as pictured) and benefit from a private balcony. The space benefit from natural light form 3 sides and 4 private offices.

## Summary Specification

- Full DDA Access (6 Person Passenger Lift x 2)
- Manned Reception
- Fully Furnished
- Private Balcony
- Work Benches
- Shared Garden
- Private boardroom
- 4 x Private Offices
- Newly Fitted Kitchenette
- Comfort Cooling
- Demised WC's