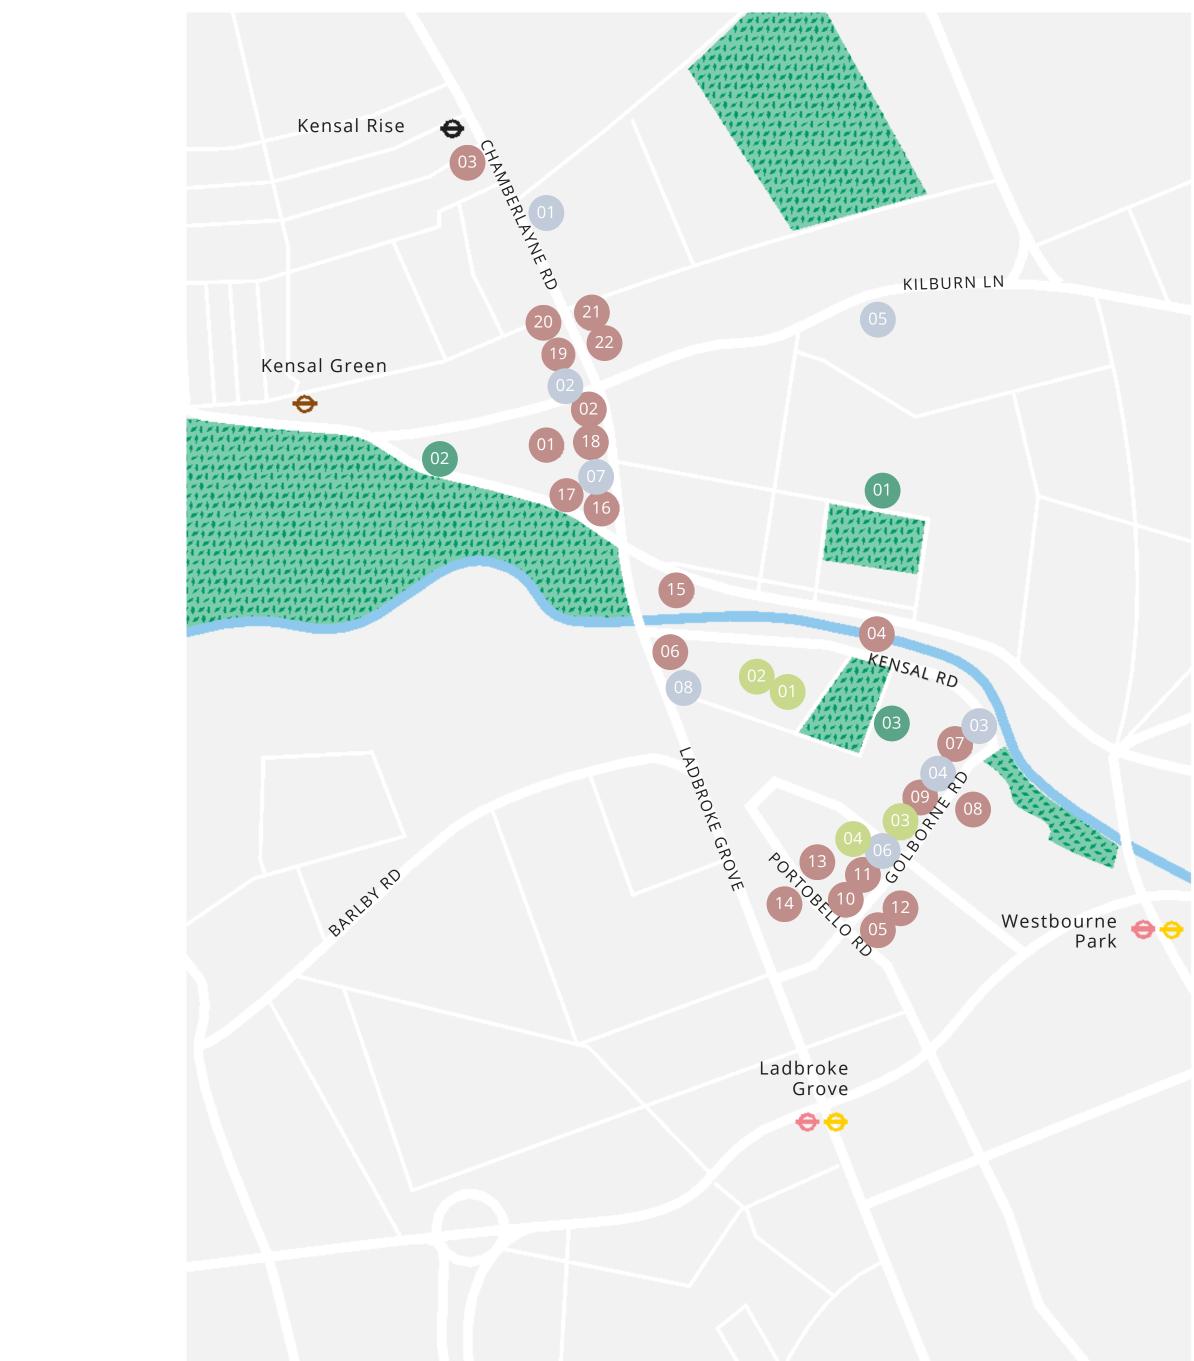

## **LOCAL AMENITIES**

#### Food & Drink

- Parlour 01
- Paradise 02
- Gail's 03
- Canal Deli 04
- Pizza East 05
- Pichi 06
- Laylow
- 07 Panella
- 08 Lisboa
- 09 Delicatessen

#### **Green Spaces**

- Queen's Park Gardens 01
- Kensal Green Cemetery 02
- Emslie Horniman's 03 Pleasance Park

- Golborne Deli & Wine Store 10
- Flying Horse Coffee 11
- 12 Klear Labs
- Bluebelles of Portobello 13
- Lowry & Baker 14
- Nest Cafe 15
- Double Shot 16
- Burrito and Tequila 17
- Vicki's 18

#### Lifestyle

- 01 Supra
- 02 Scarlet & Violet
- Rellik 03
- Cha Cha x Sister Jane 04
- Fierce Grace Hot Yoga 05
- 06 the store
- RISE 07
- Anytime Fitness 08

#### Music

19

20

21

22

Hana

- 01 The Moat Studios
- Sleeper Sounds 02
- 03 Lotown
- Rough Trade 04

Japanese Wildcard Morso Kensal Rise Sacro Cuore Pizza