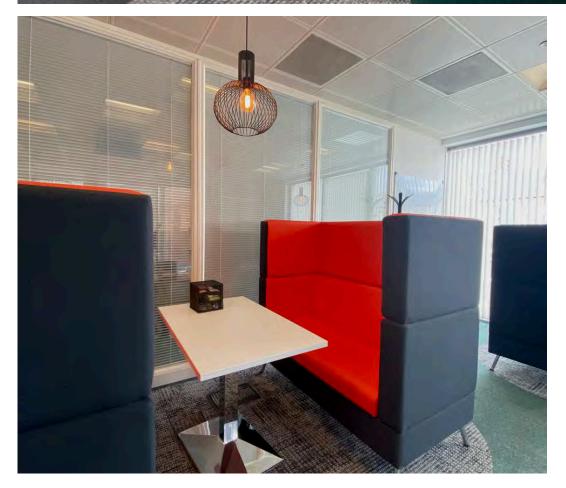

## Description

This office building has recently undergone a series of refurbishments with new manned reception area, new kitchenettes and working spaces.

The premises benefits from full DDA access (with two 6 person lifts), shared garden. The 2nd Floor can come fully furnished (as pictured) and benefit from a private balcony. The space benefit from natural light form 3 sides and 4 private offices.

## Summary Specification

- Full DDA Access (6 Person Passenger Lift x 2)
- Manned Reception
- Fully Furnished
- Private Balcony
- Work Benches
- Shared Garden
- Private boardroom
- 4 x Private Offices
- Newly Fitted Kitchenette
- Comfort Cooling
- Demised WC's