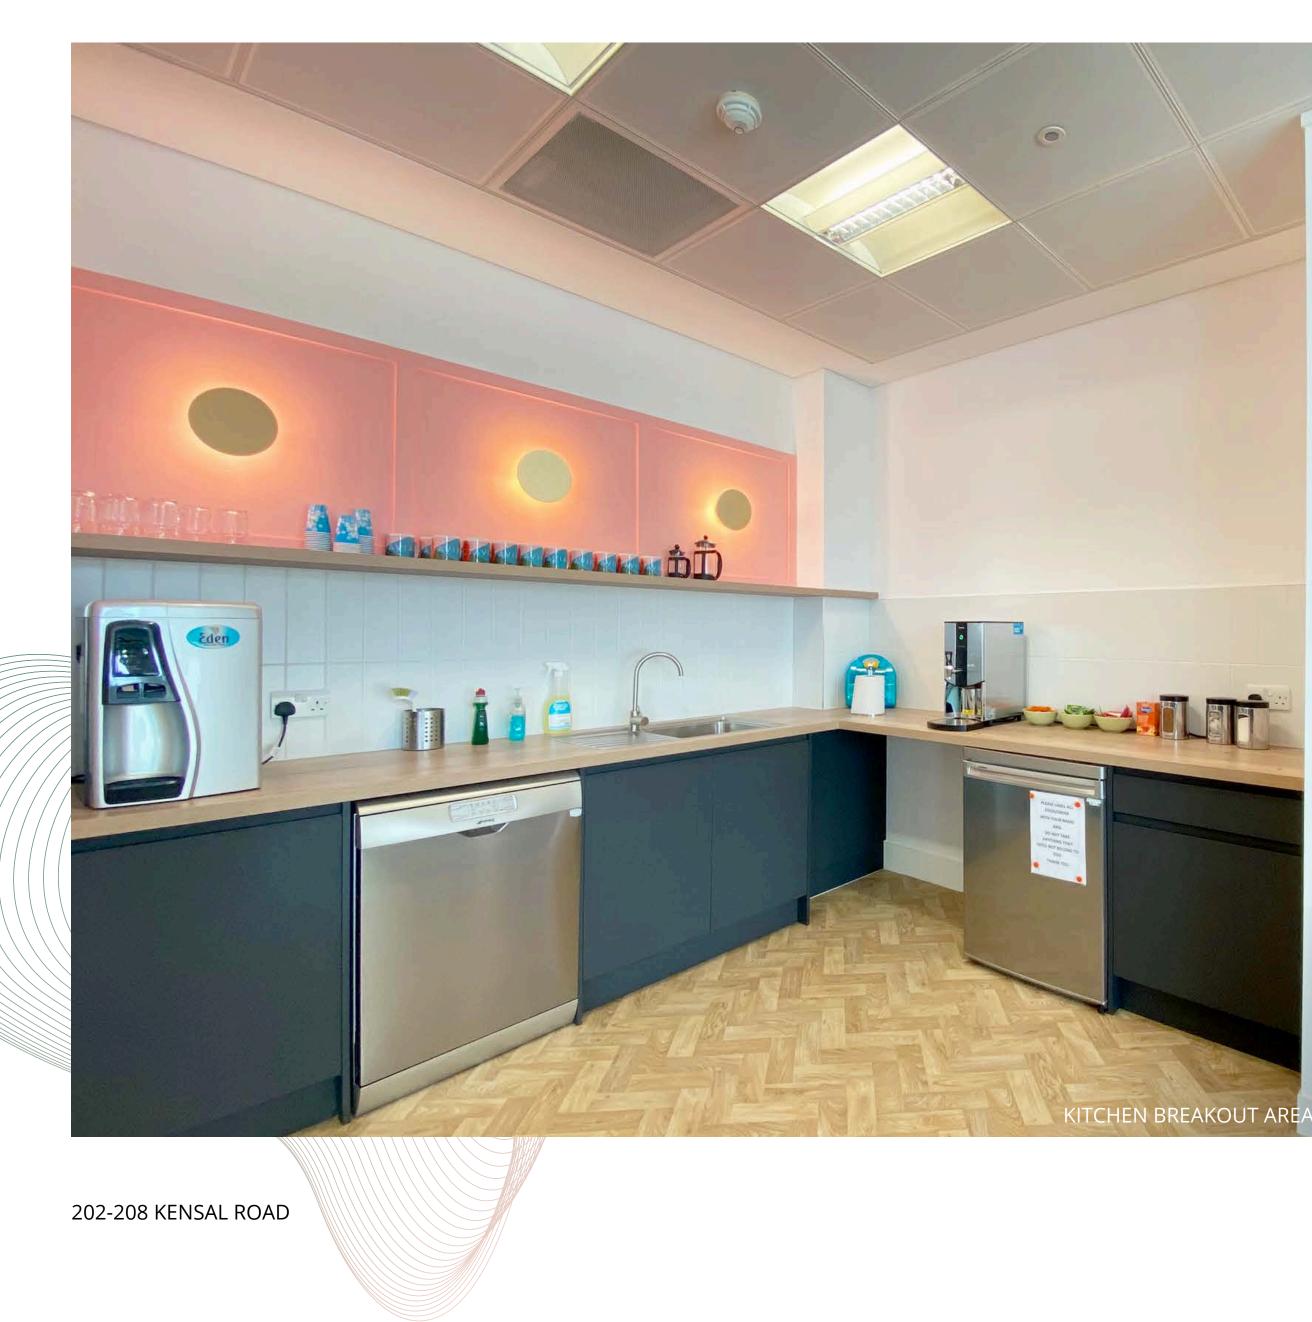

## Description

This office building has recently undergone a series of refurbishments with new manned reception area, new kitchenettes and working spaces.

The premises benefits from full DDA access (with two 6 person lifts), shared garden. The 2nd Floor can come fully furnished (as pictured) and benefit from a private balcony. The space benefit from natural light form 3 sides and 4 private offices.

## Summary Specification

- Full DDA Access (6 Person Passenger Lift x 2)
- Manned Reception
- Fully Furnished
- Private Balcony
- Work Benches
- Shared Garden
- Private boardroom
- 4 x Private Offices
- Newly Fitted Kitchenette
- Comfort Cooling
- Demised WC's