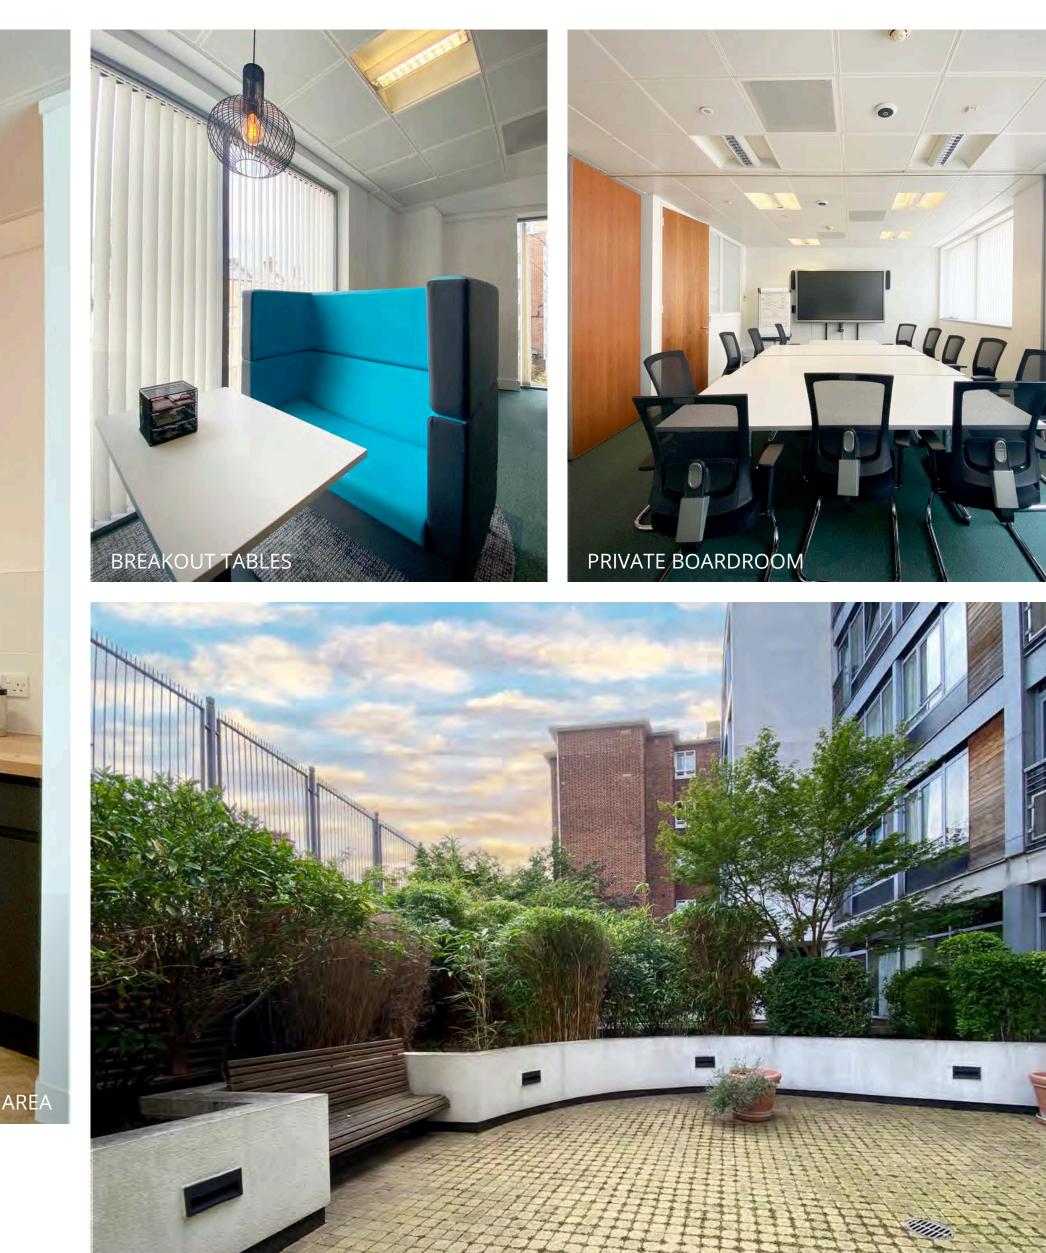

## Description

This office building has recently undergone a series of refurbishments with new manned reception area, new kitchenettes and working spaces.

The premises benefits from full DDA access (with two 6 person lifts), shared garden. The 2nd Floor can come fully furnished (as pictured) and benefit from a private balcony. The space benefit from natural light form 3 sides and 4 private offices.

## Summary Specification

- Full DDA Access (6 Person Passenger Lift x 2)
- Manned Reception
- Fully Furnished
- Private Balcony
- Work Benches
- Shared Garden
- Private boardroom
- 4 x Private Offices
- Newly Fitted Kitchenette
- Comfort Cooling
- Demised WC's

SHARED GARDEN