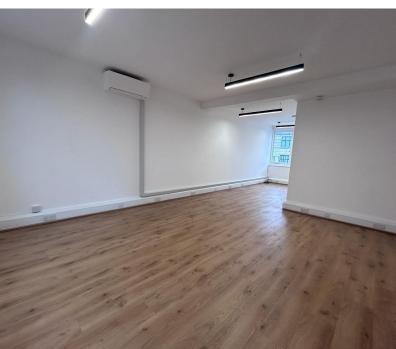

#### **DESCRIPTION**

This recently refurbished 4th floor office can be accessed via a communal staircase and benefits from excellent natural light from 2 sides, laminate flooring, entry phone system, LED strip lighting and perimeter trunking.

#### **AMENITIES**

- Entry Phone System
- LED strip Lighting
- Fantastic Central West End
   Location
- Excellent Transport Links
- Good Natural Light From Two
   Sides
- Laminate Flooring
- Perimeter Trunking
- Ceiling Mounted LED Lights