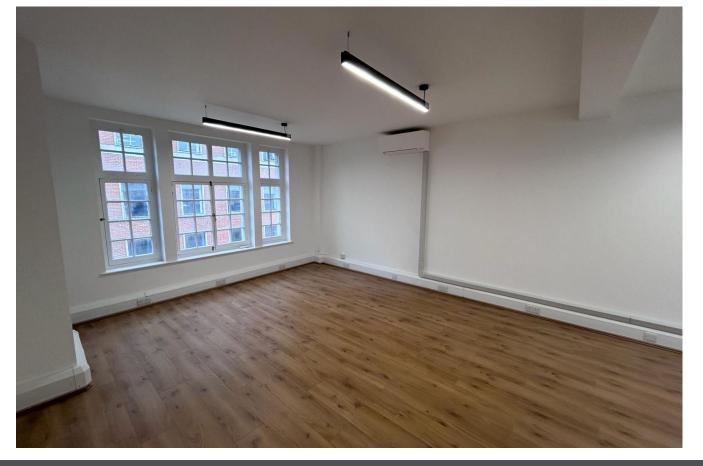

#### **DESCRIPTION**

This recently refurbished 4th floor office can be accessed via a communal staircase and benefits from excellent natural light from 2 sides, laminate flooring, entry phone system, LED strip lighting and perimeter trunking.

#### **AMENITIES**

- Entry Phone System
- LED strip Lighting
- Fantastic Central West End
   Location
- Excellent Transport Links
- Good Natural Light From Two
   Sides
- Laminate Flooring
- Perimeter Trunking
- Ceiling Mounted LED Lights