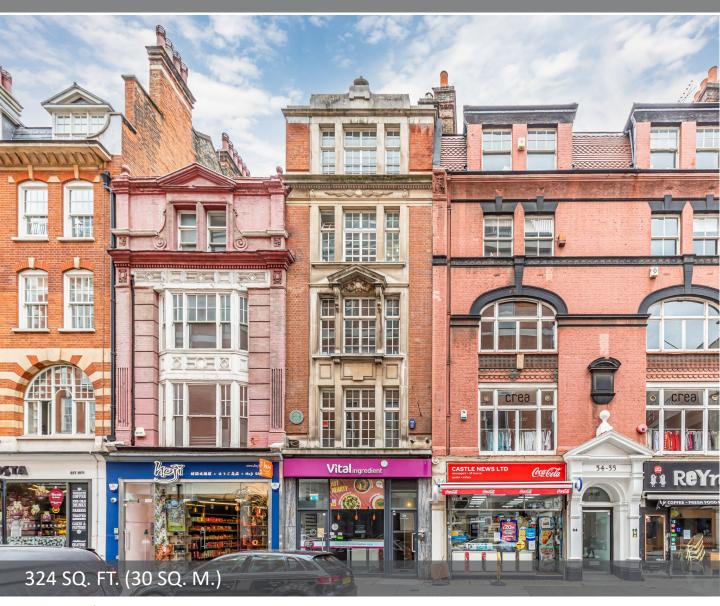

# TO LET ECONOMICAL OFFICE SPACE IN THE HEART OF FITZROVIA 36 EASTCASTLE STREET, FITZROVIA, LONDON, W1W 8DP (4TH FLOOR)

# **LOCATION (GOOGLE MAPS LINK)**

The property is located on the north side of Eastcastle Street close to the junction with Great Titchfield Street and the popular restaurants of Market Place including La Ramps, Honest Burger and 28-50. Transport links are excellent with Oxford Circus (Central, Bakerloo & Victoria lines), Goodge Street (Northern line) and Great Portland Street (Hammersmith & City, Circle & Metropolitan lines) all within walking distance of the property.