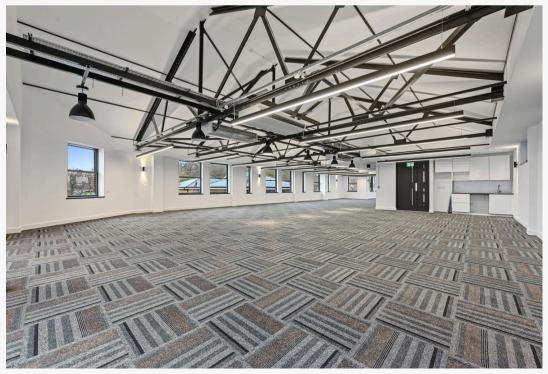

# SUMMARY SPECIFICATION

The building has been comprehensively refurbished providing the following specification:

State Of The Art Zoned LED Energy Saving Lighting System

Luxury WCs And Changing Rooms

Excellent Natural Light Provided By Windows To All Sides

**Zoned Climate Control** 

Full Access Flexible Raised Floor System

High Quality Carpeting

Parking For Up To 9 Cars