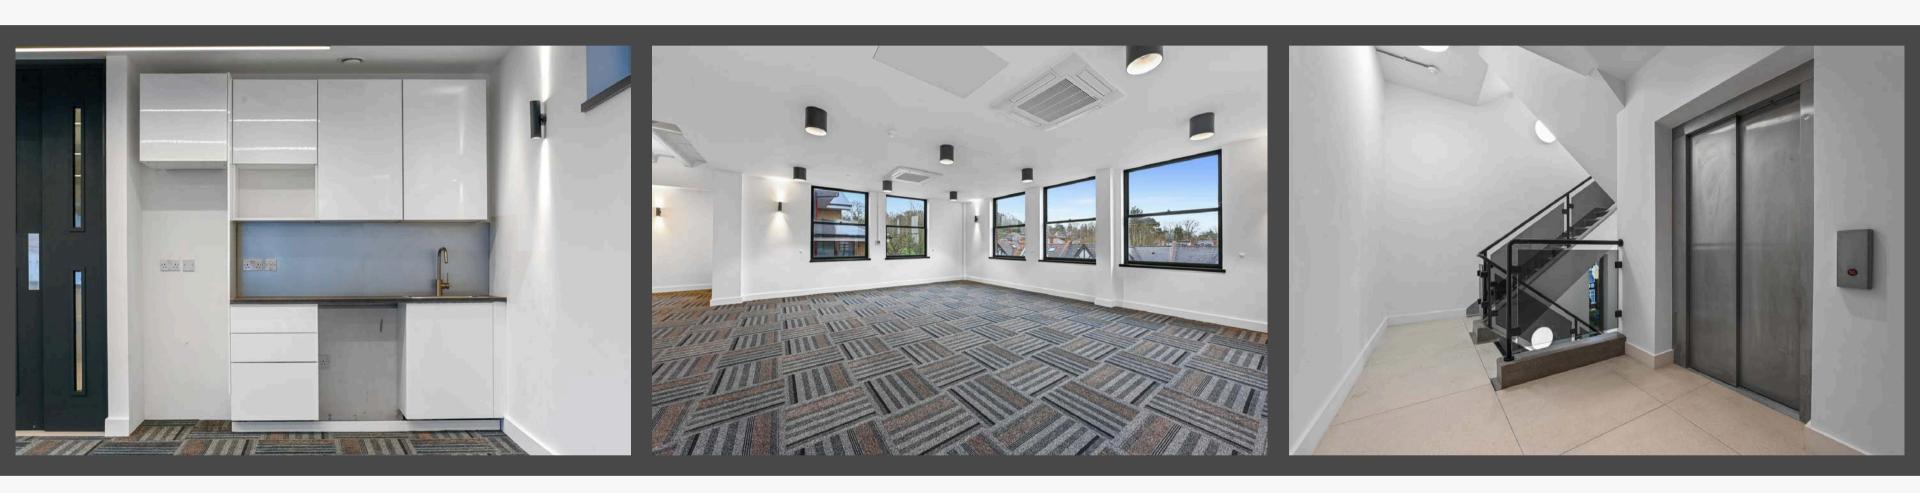

# SUMMARY SPECIFICATION

The building has been comprehensively refurbished providing the following specification:

State Of The Art Zoned LED Energy Saving Lighting System

Luxury WCs And Changing Rooms

Excellent Natural Light Provided By Windows To All Sides

**Zoned Climate Control** 

Full Access Flexible Raised Floor System

High Quality Carpeting

Parking For Up To 9 Cars