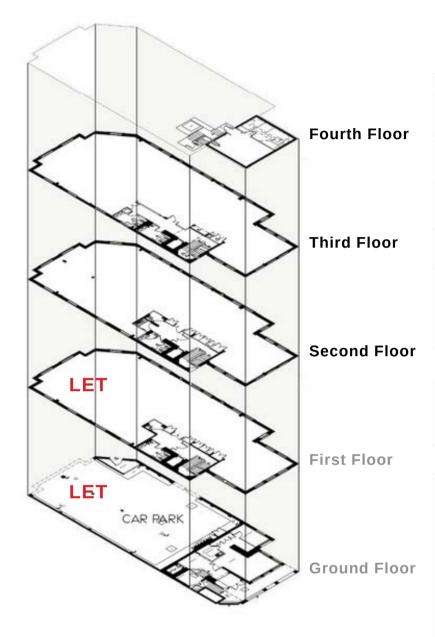

#### SCHEDULE OF ACCOMMODATION

| TOTAL  | 6,358 | <b>AVAILABLE</b> |
|--------|-------|------------------|
| GROUND | 474   | LET              |
| 1ST    | 3,185 | LET              |
| 2ND    | 3,185 | AVAILABLE        |
| 3RD    | 3,173 | AVAILABLE        |
| FLOOR  | SQ FT | AVAILABILITY     |