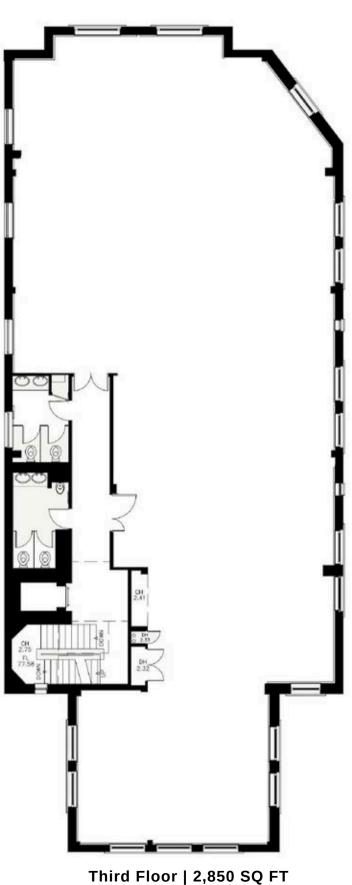

#### SCHEDULE OF ACCOMMODATION

| TOTAL  | 6,358 | <b>AVAILABLE</b> |
|--------|-------|------------------|
| GROUND | 474   | LET              |
| 1ST    | 3,185 | LET              |
| 2ND    | 3,185 | AVAILABLE        |
| 3RD    | 3,173 | AVAILABLE        |
| FLOOR  | SQ FT | AVAILABILITY     |

| FLOOR                        | 2ND<br>FLOOR | 3RD<br>FLOOR | TOTAL    |
|------------------------------|--------------|--------------|----------|
| Size                         | 3,185        | 3,173        | 6,358    |
| Passing Rent<br>(p.a.) excl. | £95,550      | £95,190      | £190,740 |

## **SCALE FLOOR PLANS**

Available upon request.