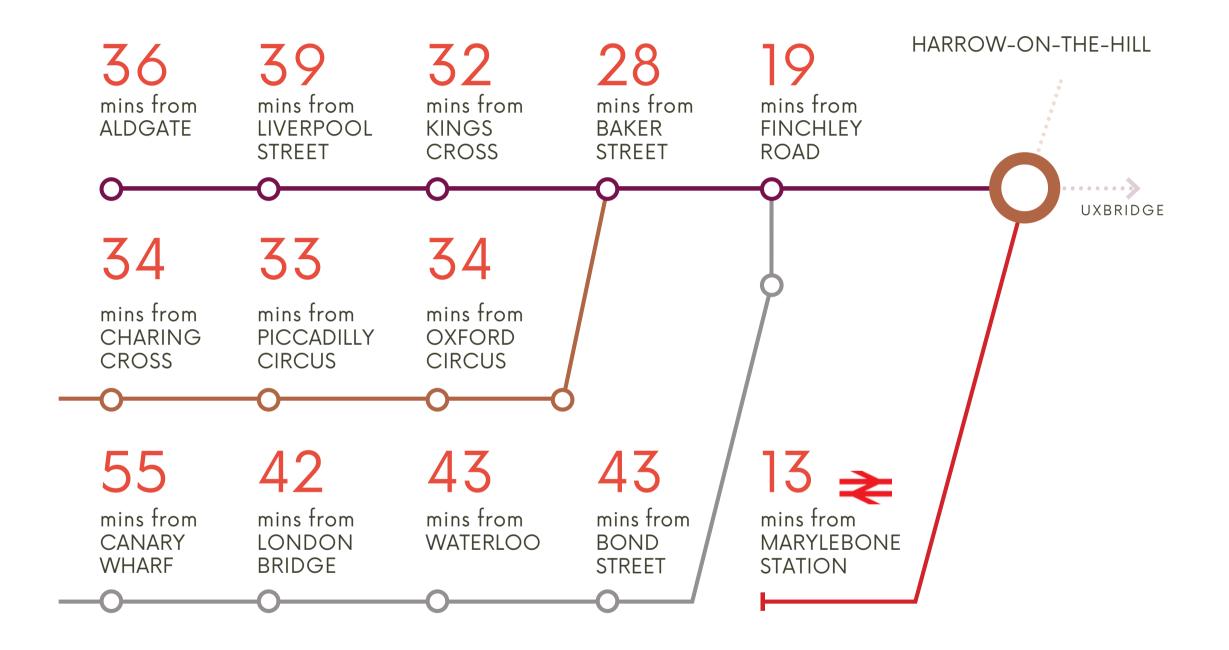

# LOCATION

Heathrow Airport is situated just 10 miles to the south-west.

Harrow is a major commercial and retail centre in the affluent north-west London borough of Harrow. Central London is 12 miles south-east, and Wembley is 3 miles to the south. The town has excellent communications with easy access to the M40 and M25 motorways, whilst the M1 is only 4 miles to the east. Rail communications into Central London are provided via Harrow-on-the-Hill railway station, which provides a regular service to London Marylebone every 30 minutes. London Underground services to Baker Street via the Metropolitan Line are also available with a journey time of 18 minutes. Heathrow airport is 11 miles to the south-west. The town centre has excellent shopping, amenity and recreational facilities. There are two shopping centres, St George's and St Ann's, with retailers including Primark, Boots, H&M and a Vue Cinema.