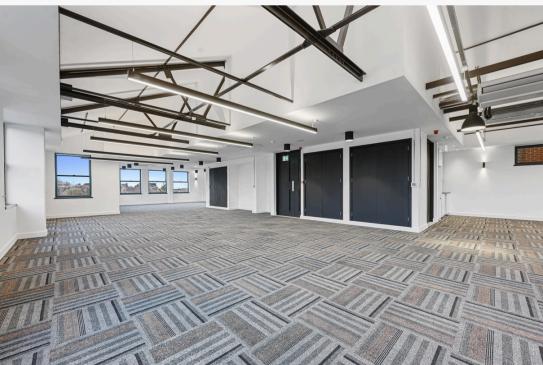

# SUMMARY SPECIFICATION

The building has been comprehensively refurbished providing the following specification:

State Of The Art Zoned LED Energy Saving Lighting System

Luxury WCs And Changing Rooms

Excellent Natural Light Provided By Windows To All Sides

**Zoned Climate Control** 

Full Access Flexible Raised Floor System

High Quality Carpeting

Parking For Up To 9 Cars