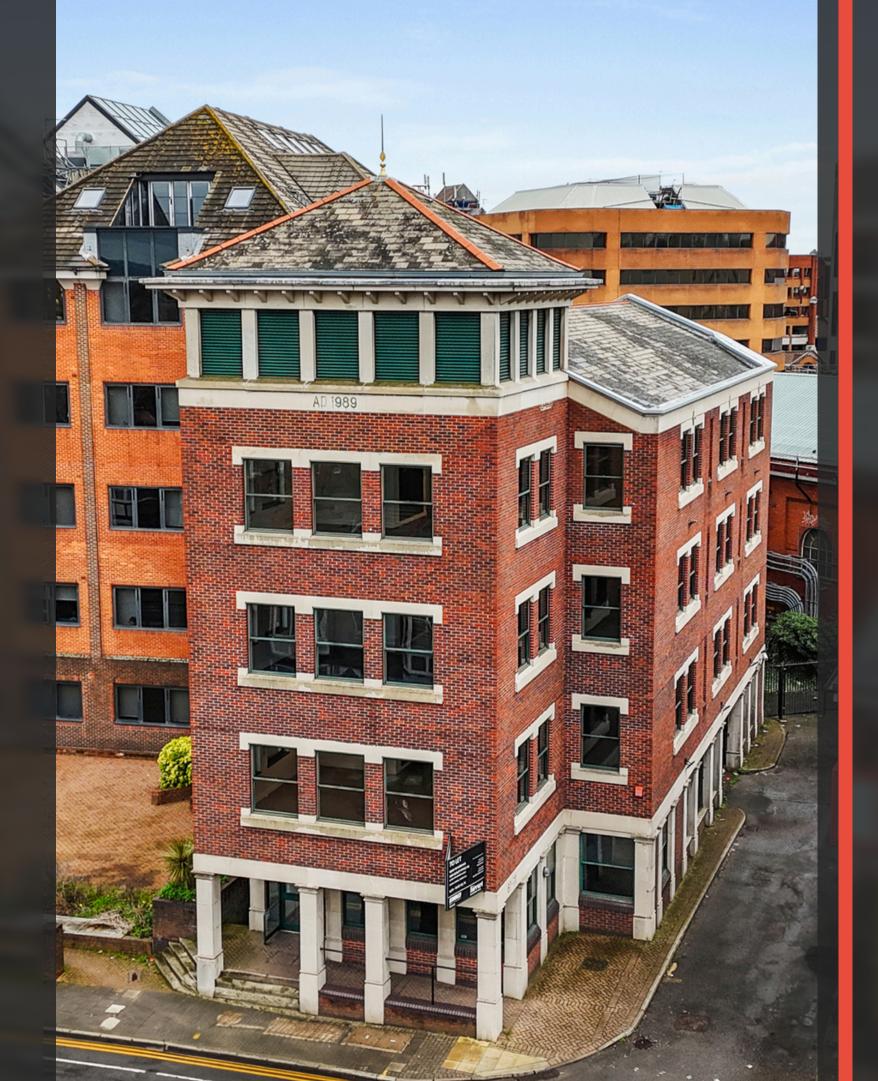

# HILL HOUSE

67-71 LOWLANDS ROAD

HARROW HA1 3AW

TO LET

TWO FLOORS REMAINING

3,173 SQ. FT - 6,358 SQ. FT.

NEWLY REFURBISHED HIGH-QUALITY OFFICE HQ IN HARROW

SUITABLE FOR BUSINESS CLASS E (OFFICES, MEDICAL, LEISURE ETC.)

# THE BUILDING

NEWLY REFURBISHED HIGH-QUALITY OFFICE HQ IN HARROW
SUITABLE FOR BUSINESS CLASS E
(OFFICES, MEDICAL, LEISURE ETC.)

#### **EDUCATIONAL USES WILL BE CONSIDERED.**

Hill House is one of Harrow's most prominent Office Buildings offering unrivalled amenities in a prime site close to Harrow-on-the-Hill underground station.

Following the departure of the previous tenant who had occupied for over twenty years, the owners initiated a full scale enhancement and re-branding of the building. Today it offers a vast array of amenities typically found only in the highest quality buildings in London.