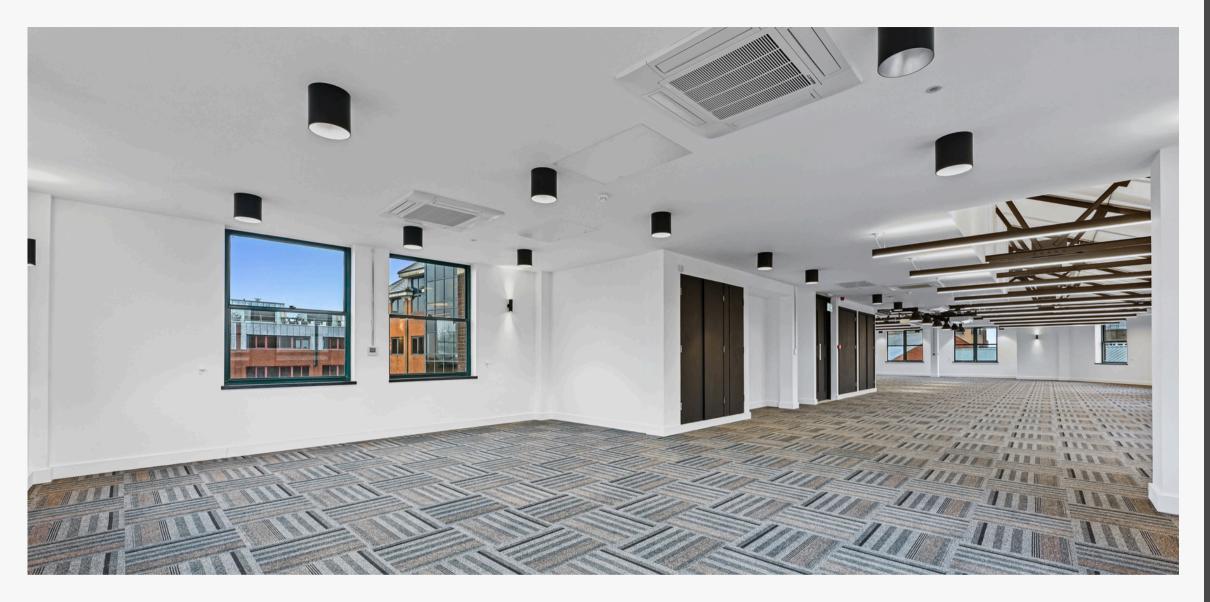

# SUMMARY SPECIFICATION

The building has been comprehensively refurbished providing the following specification:

State Of The Art Zoned LED Energy Saving Lighting System

Luxury WCs And Changing Rooms

Excellent Natural Light Provided By Windows To All Sides

**Zoned Climate Control** 

Full Access Flexible Raised Floor System

High Quality Carpeting

Parking For Up To 9 Cars