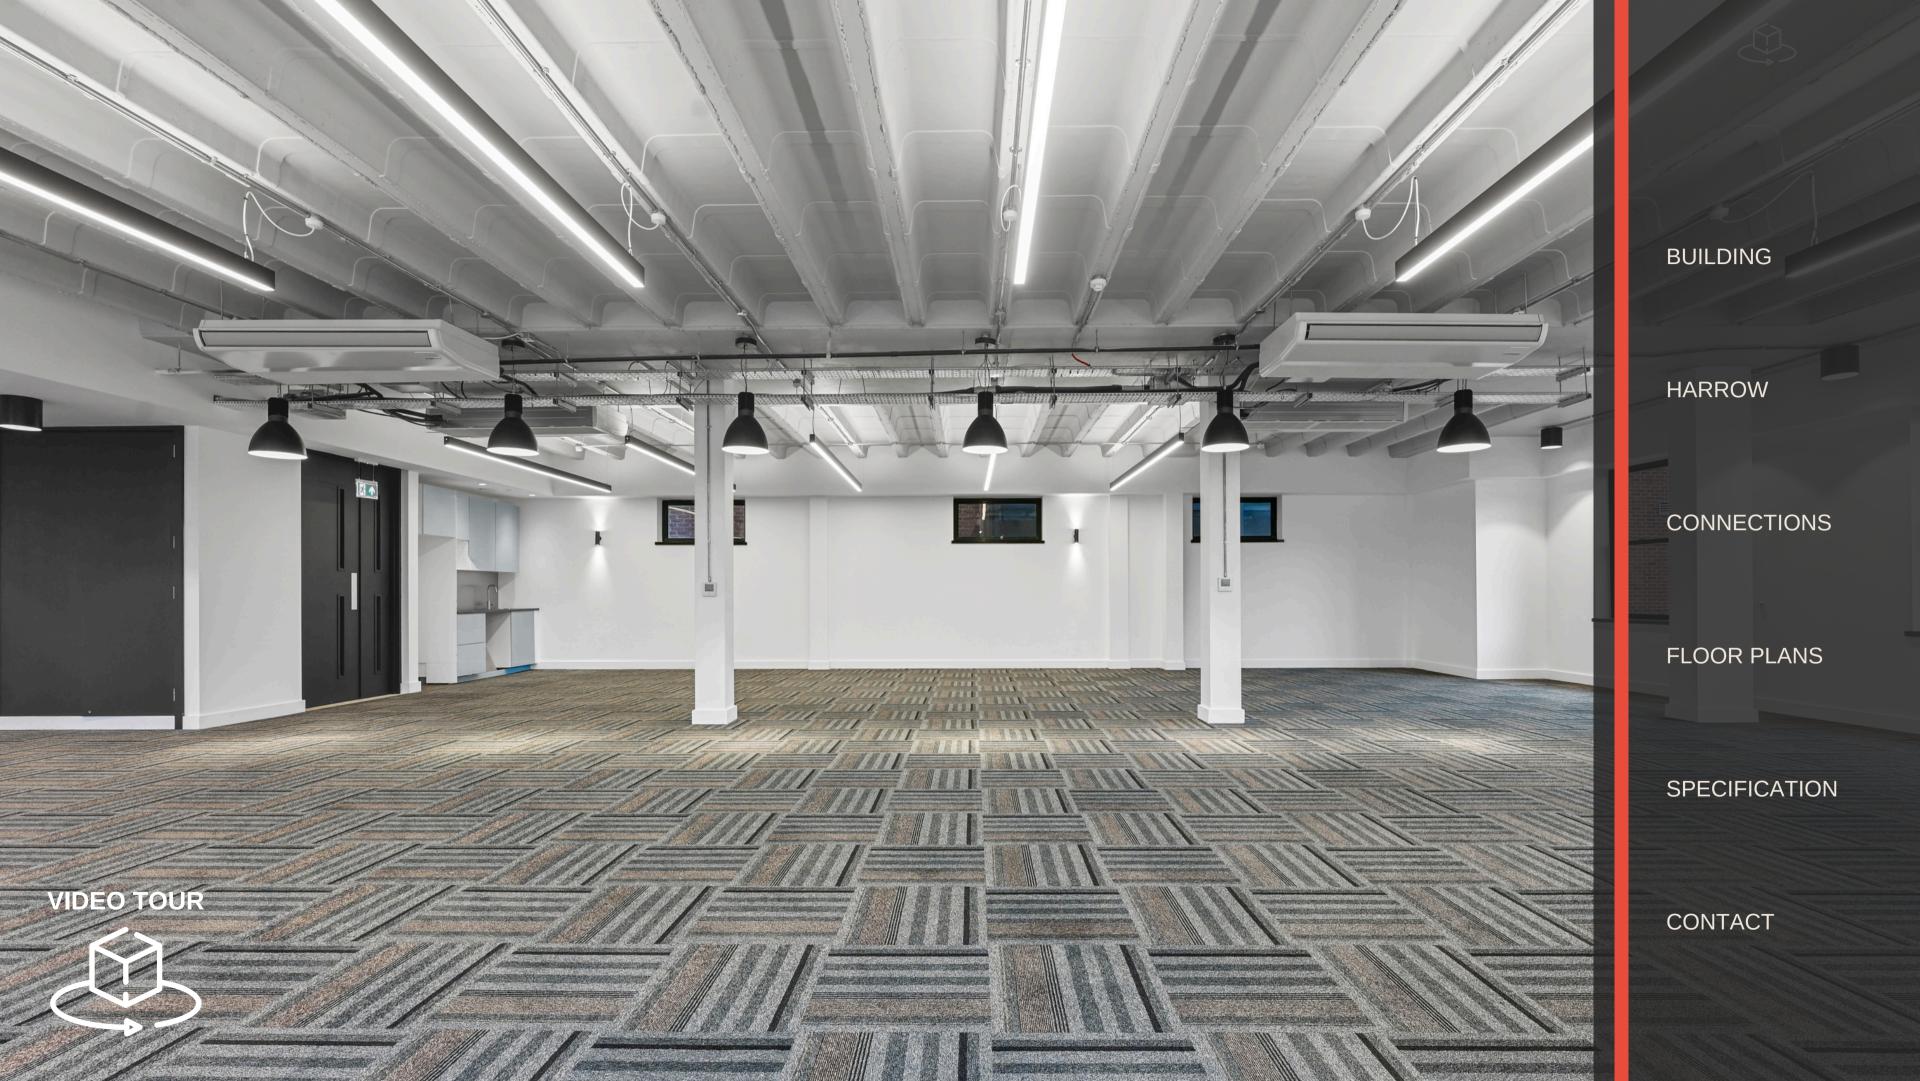

# THE BUILDING

NEWLY REFURBISHED HIGH-QUALITY OFFICE HQ IN HARROW
SUITABLE FOR BUSINESS CLASS E
(OFFICES, MEDICAL, LEISURE ETC.)

#### **EDUCATIONAL USES WILL BE CONSIDERED.**

Hill House is one of Harrow's most prominent Office Buildings offering unrivalled amenities in a prime site close to Harrow-on-the-Hill underground station.

Following the departure of the previous tenant who had occupied for over twenty years, the owners initiated a full scale enhancement and re-branding of the building. Today it offers a vast array of amenities typically found only in the highest quality buildings in London.

# SUMMARY SPECIFICATION

The building has been comprehensively refurbished providing the following specification:

State Of The Art Zoned LED Energy Saving Lighting System

Luxury WCs And Changing Rooms

Excellent Natural Light Provided By Windows To All Sides

**Zoned Climate Control** 

Full Access Flexible Raised Floor System

High Quality Carpeting

Parking For Up To 9 Cars