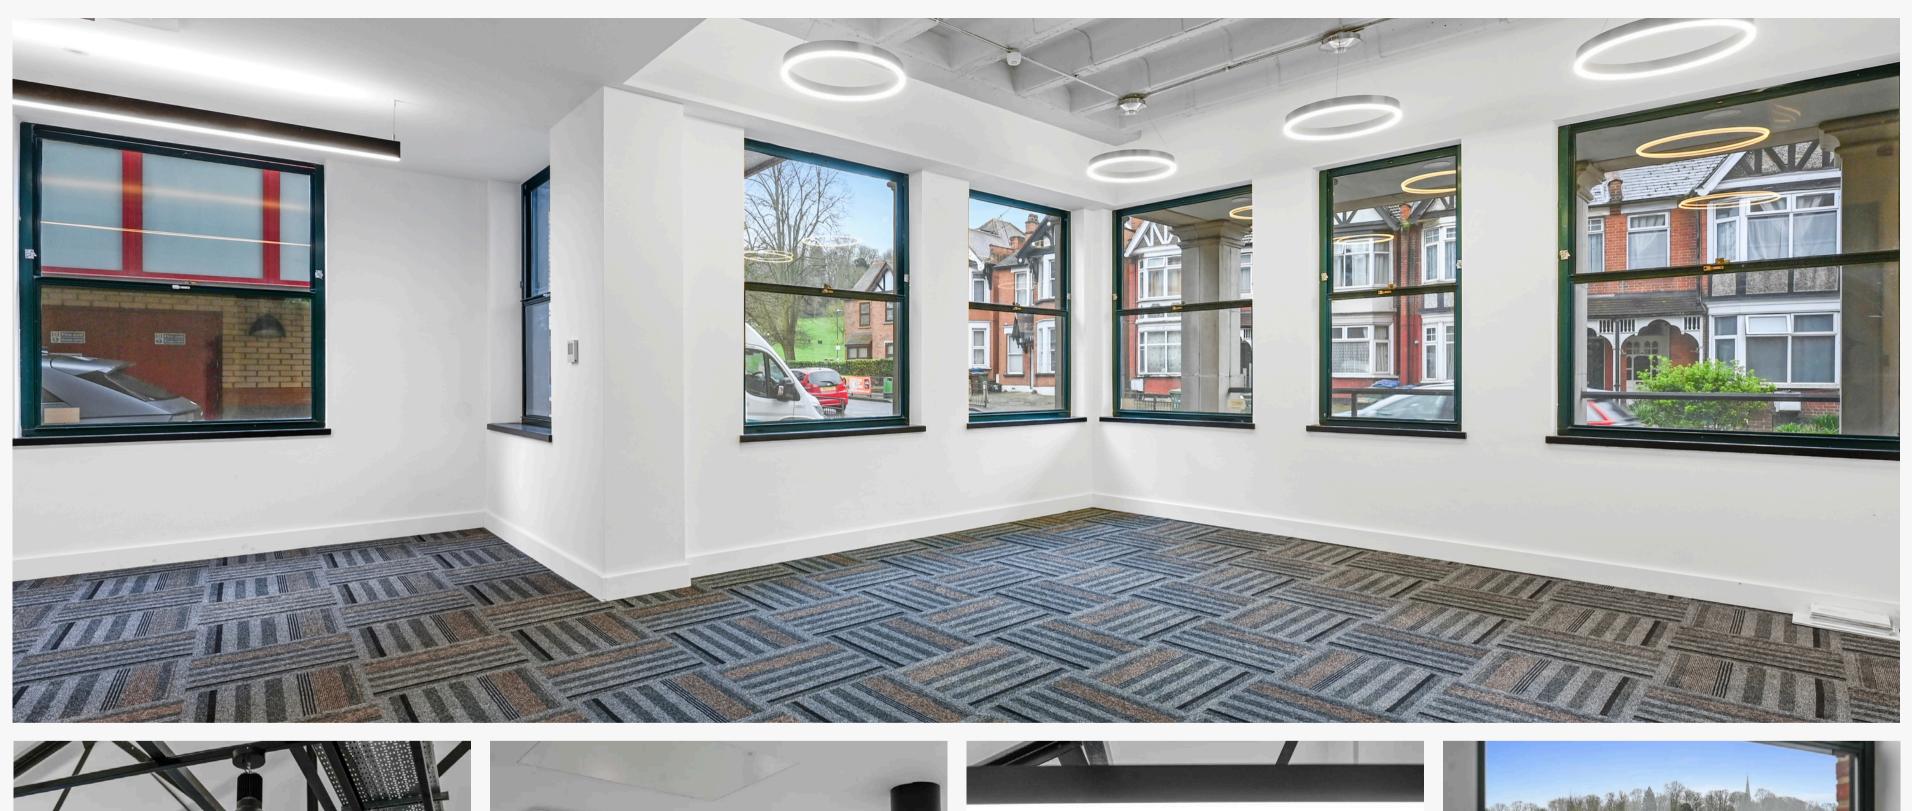

# SUMMARY SPECIFICATION

The building has been comprehensively refurbished providing the following specification:

State Of The Art Zoned LED Energy Saving Lighting System

Luxury WCs And Changing Rooms

Excellent Natural Light Provided By Windows To All Sides

**Zoned Climate Control** 

Full Access Flexible Raised Floor System

High Quality Carpeting

Parking For Up To 9 Cars