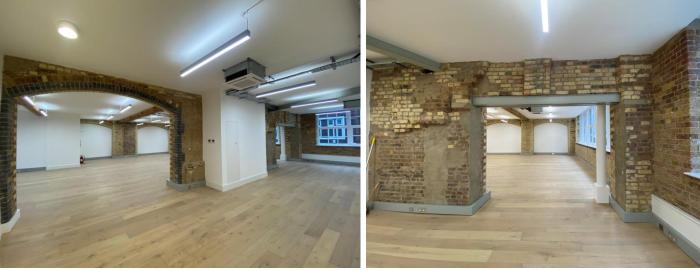

### DESCRIPTION

A well-appointed, newly refurbished workspace now available in this superbly located building. The 1st floor office has a contemporary internal specification to suit a range of business needs along with exposed brickwork and beams. Characterful period features are in abundance.

#### AMENITIES

- Comfort Cooling
- Fitted Kitchenette
- 3 x WC's & 1 x Shower
- LED Lighting
- Refurbished Common Parts
- Great Natural Light
- Characterful Features Throughout
- Exposed Brick Walls
- Timber Floor Throughout
- Perimeter Trunking
- Entry Phone