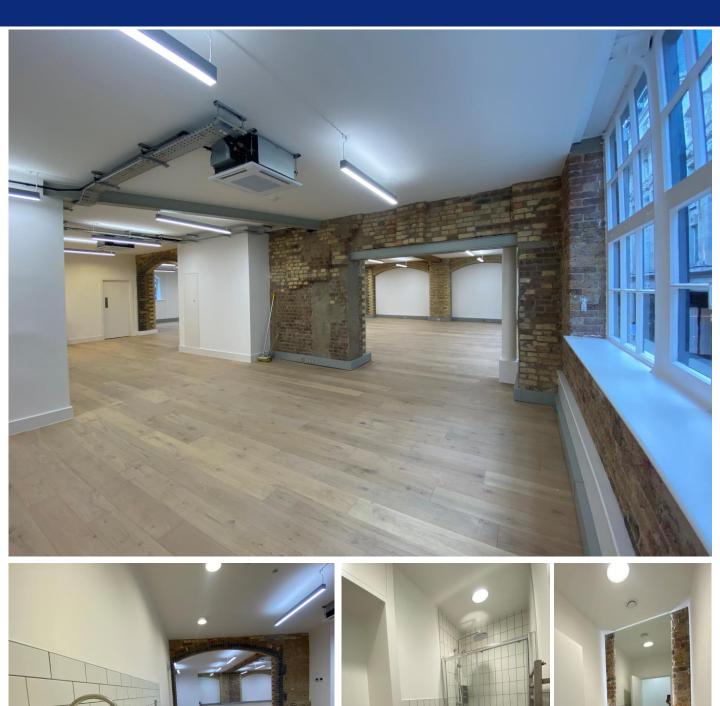

### DESCRIPTION

A well-appointed, newly refurbished workspace now available in this superbly located building. The 1st floor office has a contemporary internal specification to suit a range of business needs along with exposed brickwork and beams. Characterful period features are in abundance.

#### AMENITIES

- Comfort Cooling
- Fitted Kitchenette
- 3 x WC's & 1 x Shower
- LED Lighting
- Refurbished Common Parts
- Great Natural Light
- Characterful Features Throughout
- Exposed Brick Walls
- Timber Floor Throughout
- Perimeter Trunking
- Entry Phone