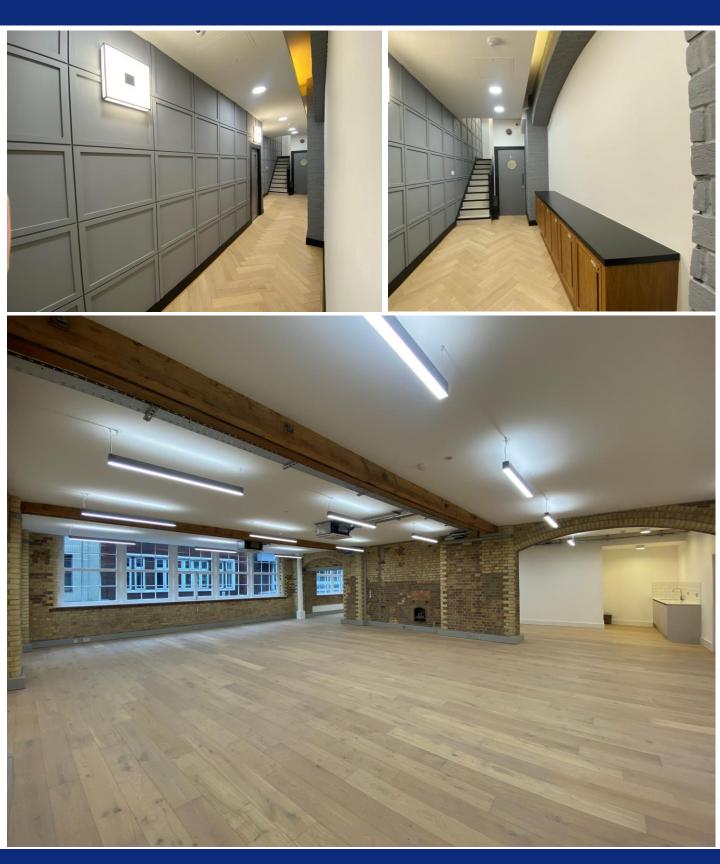

### DESCRIPTION

A well-appointed, newly refurbished workspace now available in this superbly located building. The 1st floor office has a contemporary internal specification to suit a range of business needs along with exposed brickwork and beams. Characterful period features are in abundance.

#### AMENITIES

- Comfort Cooling
- Fitted Kitchenette
- 3 x WC's & 1 x Shower
- LED Lighting
- Refurbished Common Parts
- Great Natural Light
- Characterful Features Throughout
- Exposed Brick Walls
- Timber Floor Throughout
- Perimeter Trunking
- Entry Phone