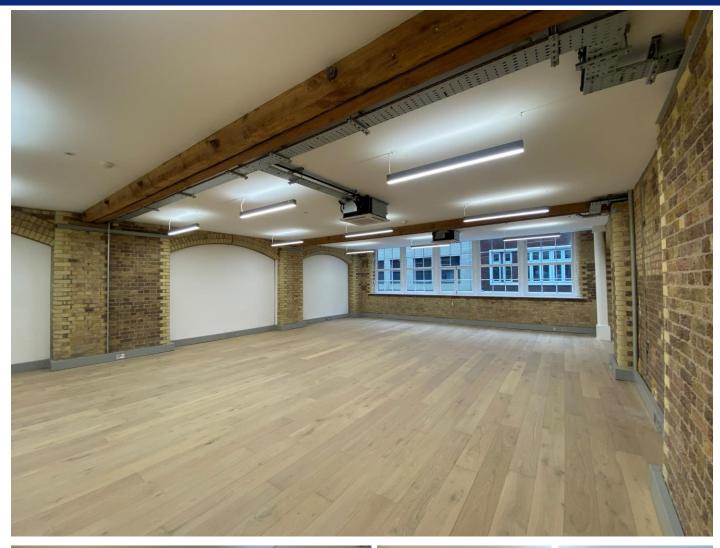

### DESCRIPTION

A well-appointed, newly refurbished workspace now available in this superbly located building. The 1st floor office has a contemporary internal specification to suit a range of business needs along with exposed brickwork and beams. Characterful period features are in abundance.

#### AMENITIES

- Comfort Cooling
- Fitted Kitchenette
- 3 x WC's & 1 x Shower
- LED Lighting
- Refurbished Common Parts
- Great Natural Light
- Characterful Features Throughout
- Exposed Brick Walls
- Timber Floor Throughout
- Perimeter Trunking
- Entry Phone