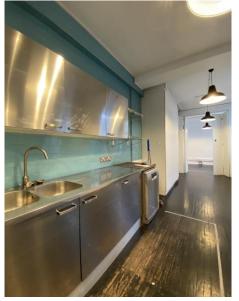

#### Lower Ground Floor:

- Mix of Open Plan &
- Partitioned Offices / Showrooms
- **Excellent Ceiling Height**
- **Entry Phone**
- Own Kitchenette
- **Storage Cupboards**
- Attractive Entrance Hall
- Passenger Lift
- 24 Hour Access
- **Perimeter Trunking**
- Feature Lighting
- Own WC's