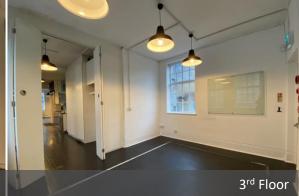

## 3rd Floor:

- Open Plan
- Own Kitchenette
- Good Ceiling Height
- Entry Phone
- **Excellent Natural Light**
- Storage Cupboards
- Attractive Entrance Hall
- Passenger Lift
- 24 Hour Access
- Perimeter Trunking
- **Feature Lighting**
- **Wood Flooring**