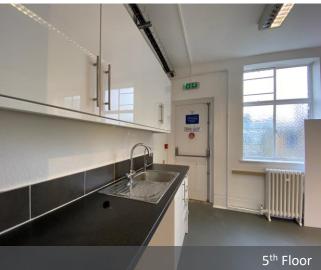

#### 5<sup>th</sup> Floor:

- Open Plan
- **Excellent Natural Light**
- **Excellent Ceiling Height**
- **Entry Phone**
- Own Kitchenette
- **Central Heating**
- Passenger Lift
- 24 Hour Access
- Perimeter Trunking
- Air-Conditioning (Not Tested)