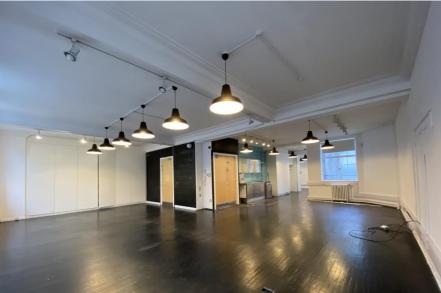

## 3rd Floor:

- Open Plan
- Own Kitchenette
- Good Ceiling Height
- Entry Phone
- **Excellent Natural Light**
- Storage Cupboards
- Attractive Entrance Hall
- Passenger Lift
- 24 Hour Access
- Perimeter Trunking
- **Feature Lighting**
- **Wood Flooring**