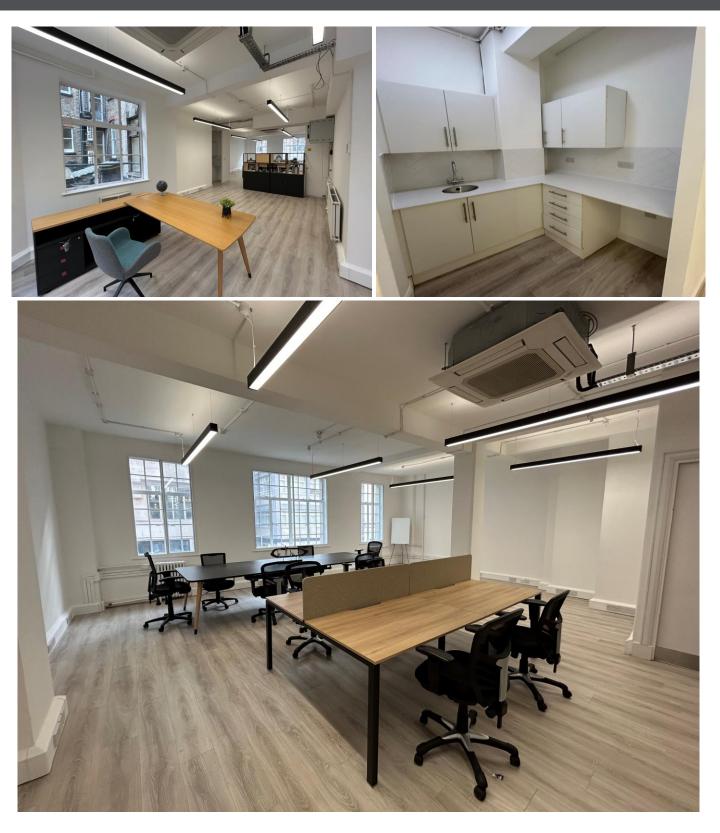

## DESCRIPTION

The 1<sup>st</sup> Floor has recently been refurbished to a good standard providing bright open plans off suites that benefit from superb natural light front and rear afforded by bay sash windows. The floor has fitted kitchenette, demised WCs, Air Conditioning (not tested), excellent, passenger lift, entry phone system.

#### AMENITIES

- Air Conditioning
- New LED Lighting
- Wood Laminate Flooring
- Superb Natural Light
- Entry Phone System
- 24 Hour Access
- Kitchenette
- Demised WC'S

VIEWINGS:

- Perimeter Trunking
- Wall Mounted Radiators