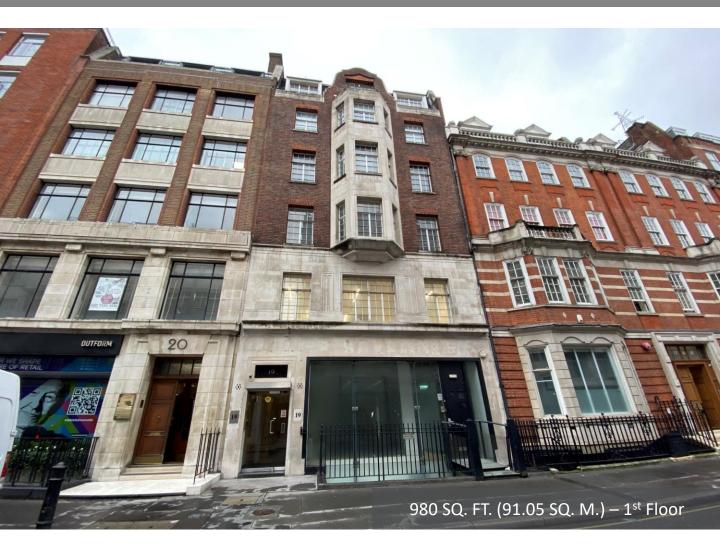

# TO LET – 1<sup>st</sup> FLOOR PREMISES RECENTLY REFURBISHED BRIGHT OPEN PLAN OFFICE 19 MARGARET STREET, LONDON W1W 8RR

# LOCATION (GOOGLE MAPS - LINK)

The building is located on the north side of Margaret Street, between Great Portland Street and Great Titchfield Street. Oxford Circus Underground Station is a short walk away (0.3 miles). The area provides a number of trendy cafés and restaurants that service this vibrant location.

rictly through Robert Irving Burne

| Floor                            | 1 <sup>st</sup> Floor | For more information please contact:                               |
|----------------------------------|-----------------------|--------------------------------------------------------------------|
| Size (sq. ft.)                   | 980                   | Jim Clarke<br>Tel: 020 7927 0631                                   |
| Quoting Rent (p.a.) excl.        | £56,350               | Email: jim@rib.co.uk                                               |
| Estimated Rates Payable (p.a.)   | £20,008               | Ben Kushner<br>Tel: 020 7927 0637<br>Email: <u>ben.k@rib.co.uk</u> |
| Service Charge (p.a.)            | Upon Application      | Thomas D'arcy                                                      |
| Estimated Occupancy Cost (p. a.) | £78,930               | Tel: 020 7927 0648<br>Email: <u>thomas@rib.co.uk</u>               |