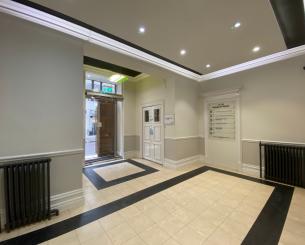

#### **DESCRIPTION**

The unit is separated by two connecting open plan rooms, and benefits from a number of amenities including good natural light, central heating, entry phone system, featured lighting and a contemporary entrance hall.

# AMENITIES

- Storage Cupboard
- Good Natural Light
- · Good Ceiling Height
- Contemporary Entrance Hall
- Central Heating Passenger
- Lift 24 Hour Access
- Feature Lighting
- Entry Phone