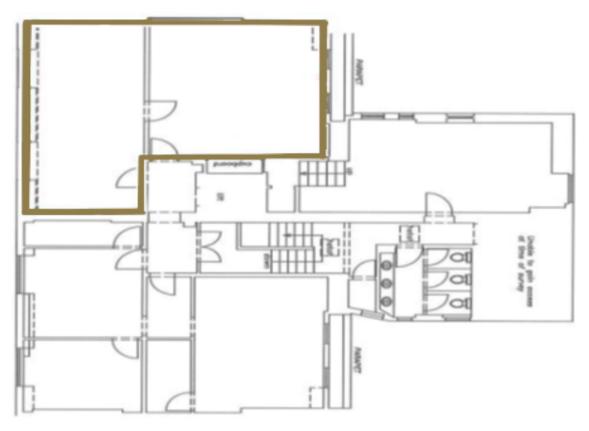

# **TO LET**

# **SMART OPEN PLAN OFFICE SUITE**

17-18 Margaret Street, Fitzrovia, London W1W 8RP







4TH FLOOR (WEST) - 660 SQ.FT

# **LOCATION (GOOGLE MAPS LINK)**

Located in the heart of this cosmopolitan fashion and media industry hub on the north side of Margaret Street, between Great Portland and Great Titchfield Street. Excellent transport links with Oxford Circus station within easy walking distance.

# rib.co.uk









rib.co.uk



### **FLOOR PLAN**

Not to scale.

Fourth floor (West) 660 SQFT / 61 SQM



## **FINANCIALS**

| AREA                           | 4TH FLOOR (WEST) |
|--------------------------------|------------------|
| Size (sq.ft.)                  | 660              |
| Quoting Rent (p.a.) excl.      | £39,270          |
| Rates Payable (p.a.)           | £15,840          |
| Service Charge (p.a.)          | Upon Application |
| Estimated Occupancy Cost (p.a) | £55,110          |

In regard to business rates please be aware that these are estimated figures and should not be relied upon as such. All interested parties are advised to make their own enquires.



#### **DESCRIPTION**

The unit is separated by two connecting open plan rooms, and benefits from a number of amenities including good natural light, central heating, entry phone system, featured lighting and a contempo