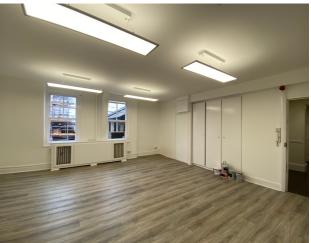

#### **DESCRIPTION**

The unit is separated by two connecting open plan rooms, and benefits from a number of amenities including good natural light, central heating, entry phone system, featured lighting and a contemporary entrance hall.

# AMENITIES

- Storage Cupboard
- Good Natural Light
- · Good Ceiling Height
- Contemporary Entrance Hall
- Central Heating Passenger
- Lift 24 Hour Access
- Feature Lighting
- Entry Phone