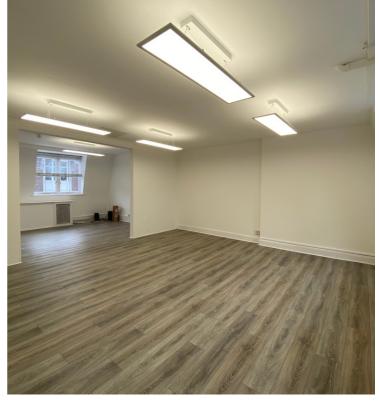

#### **DESCRIPTION**

The unit is separated by two connecting open plan rooms, and benefits from a number of amenities including good natural light, central heating, entry phone system, featured lighting and a contemporary entrance hall.

# AMENITIES

- Storage Cupboard
- Good Natural Light
- · Good Ceiling Height
- Contemporary Entrance Hall
- Central Heating Passenger
- Lift 24 Hour Access
- Feature Lighting
- Entry Phone