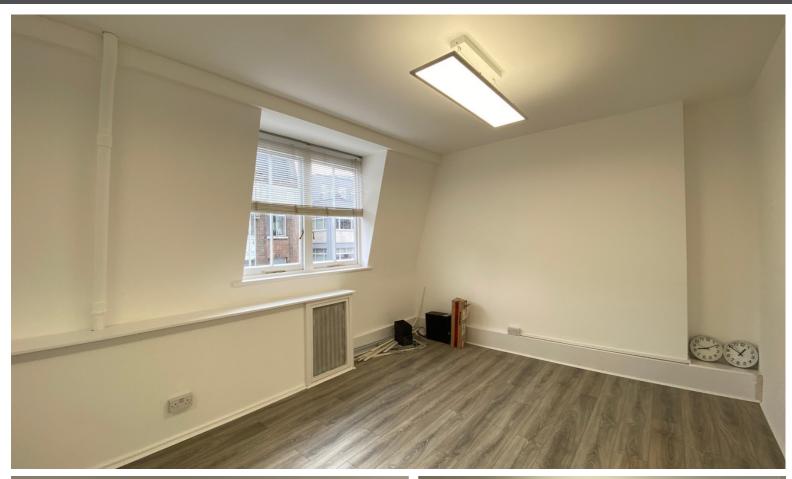

#### **DESCRIPTION**

The unit is separated by two connecting open plan rooms, and benefits from a number of amenities including good natural light, central heating, entry phone system, featured lighting and a contemporary entrance hall.

# AMENITIES

- Storage Cupboard
- Good Natural Light
- · Good Ceiling Height
- Contemporary Entrance Hall
- Central Heating Passenger
- Lift 24 Hour Access
- Feature Lighting
- Entry Phone