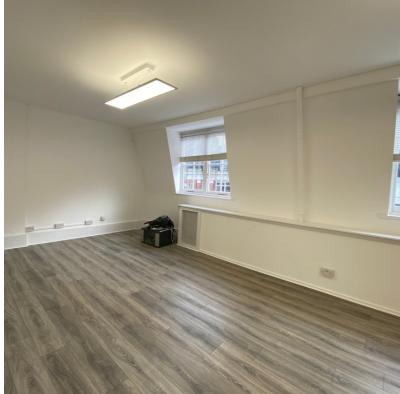

#### **DESCRIPTION**

The unit is separated by two connecting open plan rooms, and benefits from a number of amenities including good natural light, central heating, entry phone system, featured lighting and a contemporary entrance hall.

# AMENITIES

- Storage Cupboard
- Good Natural Light
- · Good Ceiling Height
- Contemporary Entrance Hall
- Central Heating Passenger
- Lift 24 Hour Access
- Feature Lighting
- Entry Phone