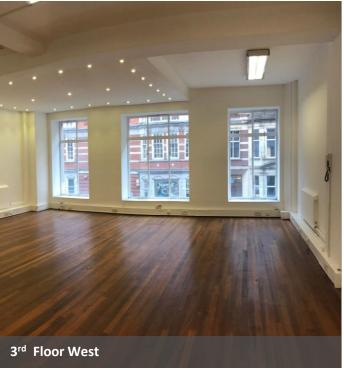

### **DESCRIPTION**

This bright open plan third floor office benefits from excellent natural light, original wood flooring, central heating, perimeter trunking, kitchenette, own demised toilet, excellent transport links, passenger lift and 24 hour access.

#### **AMENITIES**

- Open Plan
- Excellent Natural Light
- Original Wood Flooring
- Featured Sky Light (5<sup>th</sup> Floor)
- Central Heating
- Perimeter trunking
- Kitchenette
- Demised WC
- Passenger Lift
- 24 Hour Access