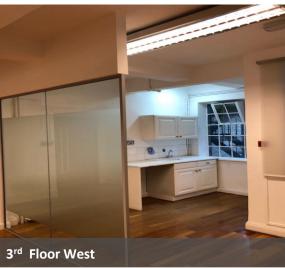

### **DESCRIPTION**

This bright open plan third floor office benefits from excellent natural light, original wood flooring, central heating, perimeter trunking, kitchenette, own demised toilet, excellent transport links, passenger lift and 24 hour access.

#### **AMENITIES**

- Open Plan
- Excellent Natural Light
- Original Wood Flooring
- Featured Sky Light (5<sup>th</sup> Floor)
- Central Heating
- Perimeter trunking
- Kitchenette
- Demised WC
- Passenger Lift
- 24 Hour Access