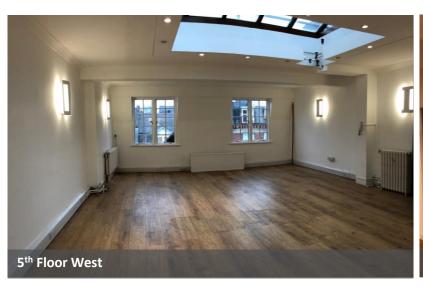

#### **AMENITIES**

- Open Plan
- Excellent Natural Light
- Original Wood Flooring
- Featured Sky Light (5<sup>th</sup> Floor)
- Central Heating
- Perimeter trunking
- Kitchenette
- Demised WC
- Passenger Lift
- 24 Hour Access