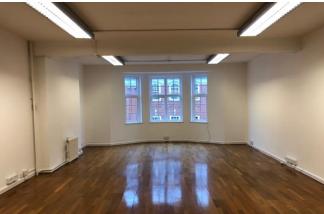

### **DESCRIPTION**

This bright open plan third floor office benefits from excellent natural light, original wood flooring, central heating, perimeter trunking, kitchenette, own demised toilet, excellent transport links, passenger lift and 24 hour access.

#### **AMENITIES**

- Open Plan
- Excellent Natural Light
- Original Wood Flooring
- Featured Sky Light (5<sup>th</sup> Floor)
- Central Heating
- Perimeter trunking
- Kitchenette
- Demised WC
- Passenger Lift
- 24 Hour Access