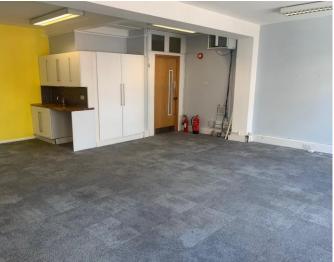

#### **DESCRIPTION**

This bright third floor office benefits from excellent natural light, central heating, strip ceiling lighting, kitchenette, communal toilet, passenger lift, 24 hour access and excellent transport links.

#### **AMENITIES**

- Excellent Natural Light
- Central Heating
- Carpet flooring
- Kitchenette
- Communal WC
- Passenger Lift
- 24 Hour Access