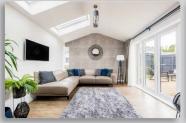

Downstairs has a good-sized lounge, open plan kitchen/diner, extended family room, utility room, WC and storage space. The stylish kitchen comes with integrated appliances which include gas hob, electric oven, extractor fan, fridge/freezer and dishwasher. An adjoining dining area comes with ample space for a dining table with 8 chairs. The ground floor really has a spacious feel, and this is brought to the forefront by the luxurious extended family room which benefits from French doors which streams natural light throughout the day. A useful utility room can be found off the kitchen which has an integrated microwave aswell as ample space for a washing machine and dishwasher. There is also a WC which completes the accommodation on the ground floor.