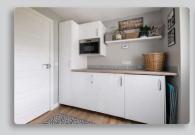

Downstairs has a good-sized lounge, open plan kitchen/diner, extended family room, utility room, WC and storage space. The stylish kitchen comes with integrated appliances which include gas hob, electric oven, extractor fan, fridge/freezer and dishwasher. An adjoining dining area comes with ample space for a dining table with 8 chairs. The ground floor really has a spacious feel, and this is brought to the forefront by the luxurious extended family room which benefits from French doors which streams natural light throughout the day. A useful utility room can be found off the kitchen which has an integrated microwave aswell as ample space for a washing machine and dishwasher. There is also a WC which completes the accommodation on the ground floor.