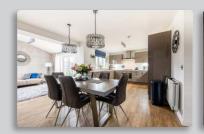

Downstairs has a good-sized lounge, open plan kitchen/diner, extended family room, utility room, WC and storage space. The stylish kitchen comes with integrated appliances which include gas hob, electric oven, extractor fan, fridge/freezer and dishwasher. An adjoining dining area comes with ample space for a dining table with 8 chairs. The ground floor really has a spacious feel, and this is brought to the forefront by the luxurious extended family room which benefits from French doors which streams natural light throughout the day. A useful utility room can be found off the kitchen which has an integrated microwave aswell as ample space for a washing machine and dishwasher. There is also a WC which completes the accommodation on the ground floor.