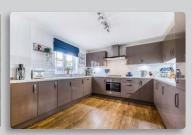

Downstairs has a good-sized lounge, open plan kitchen/diner, extended family room, utility room, WC and storage space. The stylish kitchen comes with integrated appliances which include gas hob, electric oven, extractor fan, fridge/freezer and dishwasher. An adjoining dining area comes with ample space for a dining table with 8 chairs. The ground floor really has a spacious feel, and this is brought to the forefront by the luxurious extended family room which benefits from French doors which streams natural light throughout the day. A useful utility room can be found off the kitchen which has an integrated microwave aswell as ample space for a washing machine and dishwasher. There is also a WC which completes the accommodation on the ground floor.