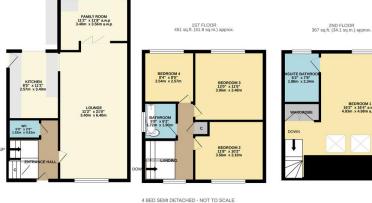

GROUND FLOOR 556 sq.ft. (51.6 sq.m.) approx.

TOTAL FLOOR AREA: 1373 sq.ft. (127.6 sq.m.) approx.

01634 326 036