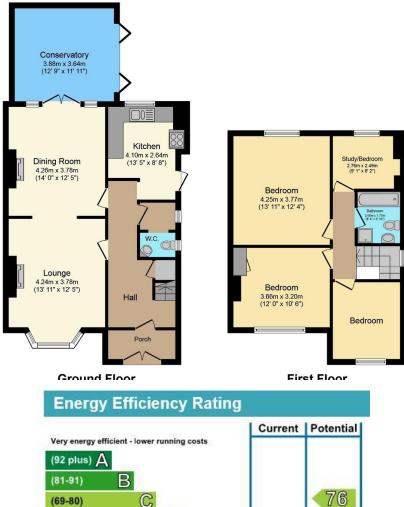

- 1930'S SEMI-DETACHED HOUSE
- FOUR BEDROOMS
- 120FT REAR GARDEN (APPROX)
- EAST FACING GARDEN (SUN
  MORNING TO FRONT AND SETS

D

E

F

G

58