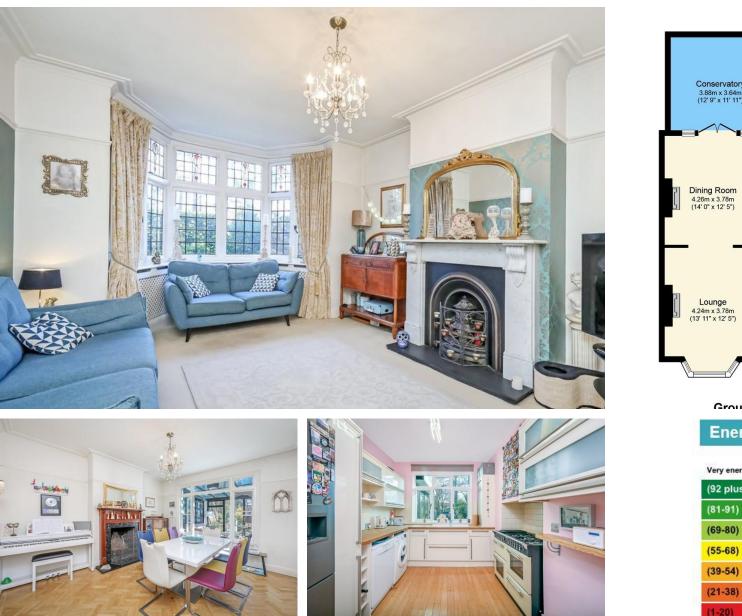

## Offers In Excess Of £475,000

Prepare to be SPEECHLESS by all that this four bedroom 1930's semi-detached home in one of the most sought after locations in Chatham has to offer. The original features including the high ceilings and stunning fireplaces, plus the space on offer with two reception rooms and good sized rooms will impress you. If that isn't enough, the garage, large driveway and the contemporary conservatory will make you want to call this your home. The conservatory boasts bi-fold doors to create a seamless flow between your 120ft (approx) garden and living space; whilst bringing in an abundance of natural