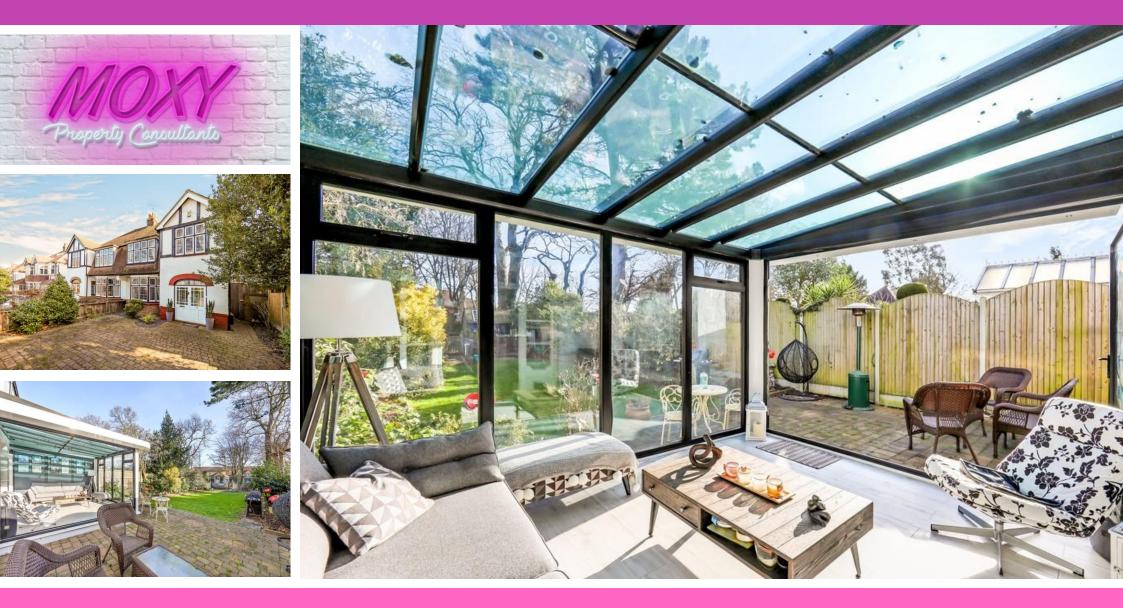

- 1930'S SEMI-DETACHED HOUSE
- FOUR BEDROOMS
- 120FT REAR GARDEN (APPROX)
- EAST FACING GARDEN (SUN
  MORNING TO FRONT AND SETS

## 11 Park Crescent, Chatham, Kent, ME4 6NR

## Offers In Excess Of £475,000

Prepare to be SPEECHLESS by all that this four bedroom 1930's semi-detached home in one of the most sought after locations in Chatham has to offer. The original features including the high ceilings and stunning fireplaces, plus the space on offer with two reception rooms and good sized rooms will impress you. If that isn't enough, the garage, large driveway and the contemporary conservatory will make you want to call this your home. The conservatory boasts bi-fold doors to create a seamless flow between your 120ft (approx) garden and living space; whilst bringing in an abundance of natural