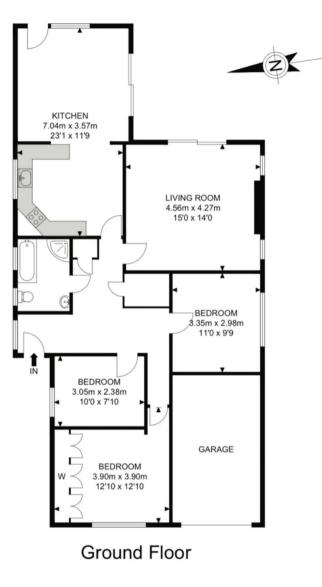

Tenure: Freehold

EPC Energy Efficiency Rating: D

EPC Environmental Impact Rating: D

- DETACHED BUNGALOW
- THREE BEDROOMS
- EAT-IN KITCHEN/DINER
- OPPORTUNITY TO EXTEND STPP
- OVERSIZED REAR GARDEN
- PRIVATE DRIVE AND GARAGE
- SEMI RURAL VILLAGE LOCATION
- FANTASTIC ACCESS TO MOTORWAY LINKS AND TOWN
- NO CHAIN
- OVER 1200 SQFT

## Town Road

APPROX. GROSS INTERNAL FLOOR AREA 1218.47 SQ FT / 113.20 SQM Whilst every attempt has been made to ensure the accuracy of the floor plan contained here, measurements of doors, windows, rooms and any other items are approximated and no responsibility is taken for any error, omission or mis-statement, this plan is for illustrative purposes only and should be used as such by any prospective purchaser. the service, system and appliances shown have not been tested and no guarantee as to their operability or efficiency can be given.