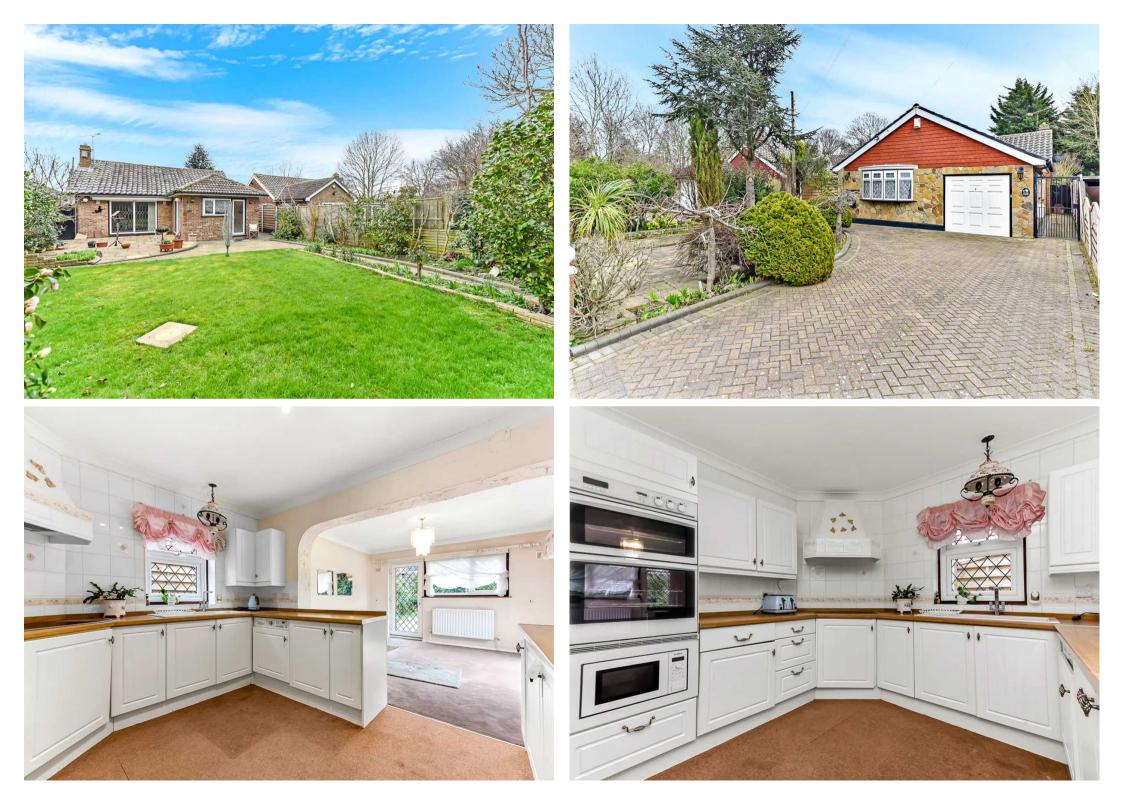

## Cliffe Woods, Rochester

Majestically sat on a sizeable plot is this three bedroom, detached bungalow in the highly prestigious, semi-rural village of Cliffe Woods. Offered to the market chain free, the property offers a blank canvass for those looking to extend, design and create a forever home. Call now to arrange a tour! Council Tax band: E

Tenure: Freehold

EPC Energy Efficiency Rating: D

EPC Environmental Impact Rating: D

- DETACHED BUNGALOW
- THREE BEDROOMS
- EAT-IN KITCHEN/DINER
- OPPORTUNITY TO EXTEND STPP
- OVERSIZED REAR GARDEN
- PRIVATE DRIVE AND GARAGE
- SEMI RURAL VILLAGE LOCATION
- FANTASTIC ACCESS TO MOTORWAY LINKS AND TOWN
- NO CHAIN
- OVER 1200 SQFT