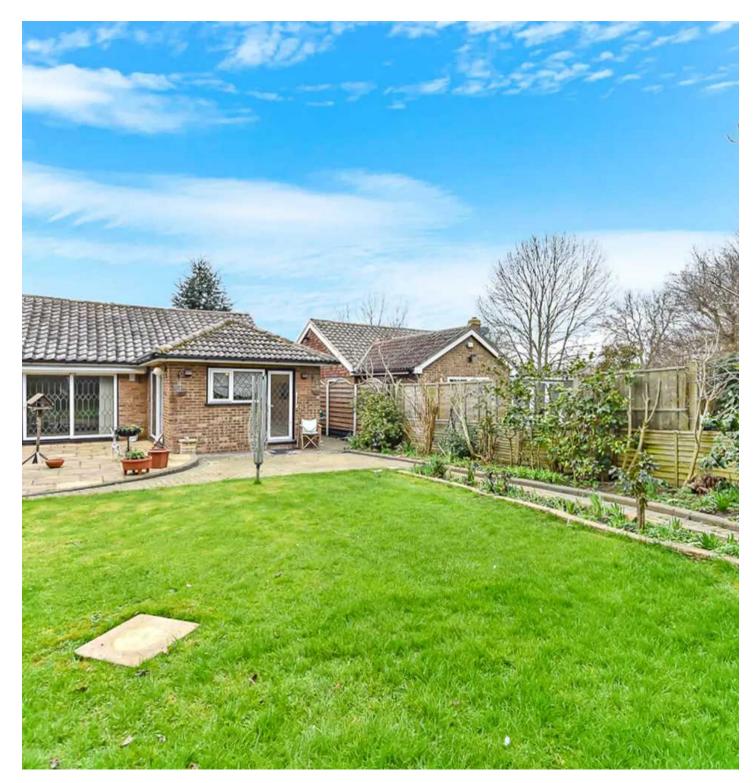

## Cliffe Woods, Rochester

Majestically sat on a sizeable plot is this three bedroom, detached bungalow in the highly prestigious, semi-rural village of Cliffe Woods. Offered to the market chain free, the property offers a blank canvass for those looking to extend, design and create a forever home. Call now to arrange a tour! Council Tax band: E

Tenure: Freehold

EPC Energy Efficiency Rating: D

EPC Environmental Impact Rating: D

- DETACHED BUNGALOW
- THREE BEDROOMS
- EAT-IN KITCHEN/DINER
- OPPORTUNITY TO EXTEND STPP
- OVERSIZED REAR GARDEN
- PRIVATE DRIVE AND GARAGE
- SEMI RURAL VILLAGE LOCATION
- FANTASTIC ACCESS TO MOTORWAY LINKS AND TOWN
- NO CHAIN
- OVER 1200 SQFT