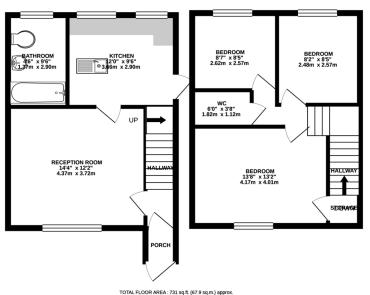

GROUND FLOOR 371 sq.ft. (34.4 sq.m.) approx. 1ST FLOOR 361 sq.ft. (33.5 sq.m.) approx.

I UIAL FLUCK ARCE 7: 73. SQ.T. (67.9 SQ.T.), approx.

Whilst every altering has been made to ensure the accuracy of the flooplan contained here, measurement of doors, windows, rooms and any other items are approximate and no responsibility is taken for any error, omission or mis-statement. This plan is for illustrative purposes only and should be used as such by any rospective purchaser. The services, systems and appliancies shown have not been tested and no guarante as to their operatibly or efficiency can be given.