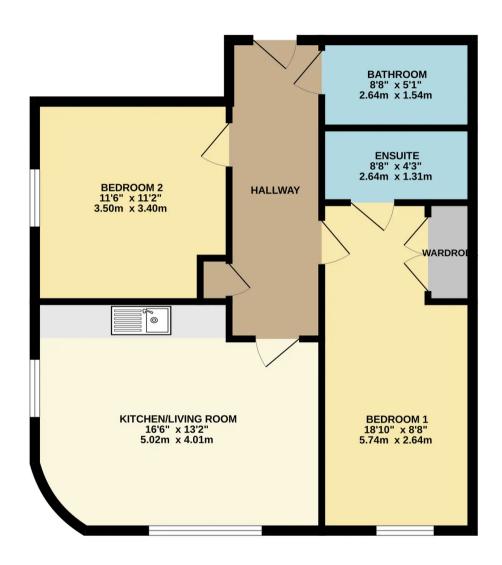

## GROUND FLOOR 664 sq.ft. (61.7 sq.m.) approx.

TWO BED APARTMENT - ILLUSTRATIVE PURPOSES ONLY

TOTAL FLOOR AREA: 664 sq.ft. (61.7 sq.m.) approx.

Whilst every attempt has been made to ensure the accuracy of the floorplan contained here, measurements of doors, windows, rooms and any other lems are approximate and no responsibility is taken for any error, omission or mis-statement. This plan is for illustrative purposes only and should be used as such by any prospective purchaser. The services, systems and appliances shown have not been tested and no guarantee as to their operability or efficiency can be given.

Made with Metropix ©2023

You can include any text here. The text can be modified upon generating your brochure.