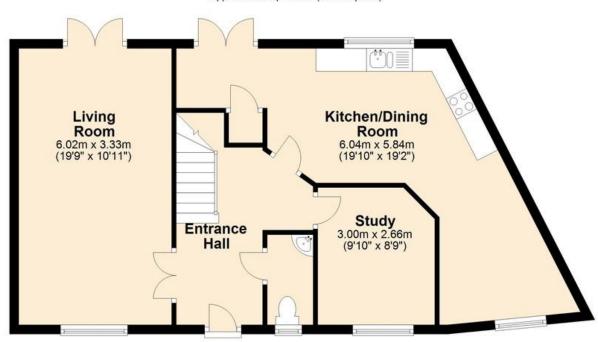

lage of Hoo offers an abundance of space and versatility. Homing two reception rooms, a large eat in kitchen/diner, four bedrooms, 2 en-suites, family bathroom, low maintenance rear garden, garage and parking this property is ideal for the modern day family. Call Moxy Property Consultants today to arrange your private tour.





# Property Description

When size matters, we believe this four/five bedroom terrace family home is more than impressive! Oozing with potential and curb appeal, demand is highly anticipated so call today to arrange your private tour. This rare to the market property has a fresh, modern feel and provides spacious, versatile accommodation suitable for a large family spanning over 1400 sqft.













### **Ground Floor**

Approx. 64.8 sq. metres (697.7 sq. feet)



## First Floor

Approx. 66.9 sq. metres (719.7 sq. feet)





34 High Street, Rochester Kent, ME1 1PT

moxypropertyconsultants.com 01634 326 036 team@moxypropertyconsultants.com

Agents Note: Whist every care has been taken to prepare these particulars, they are to guidance purposes only. All measurements are approximate are for general guidance purposes only and whilst every care has been taken to ensure their accuracy, they should not be relied upon and potential buyers/tenants are advised to recheck the measurements.