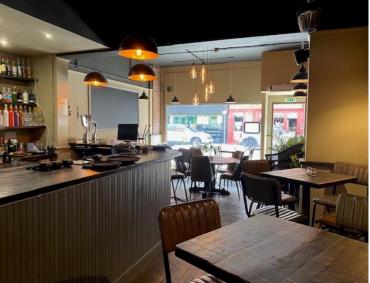

#### BAR/RESTAURANT (9.5m x 5.5m)

With hardwood flooring throughout and numerous inset down lighters and pendant lighting. Feature exposed brick walls. Built in bar with inset wash hand basins.