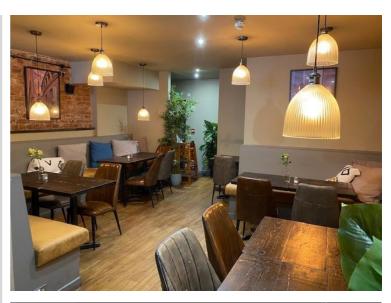

#### BAR/RESTAURANT (9.5m x 5.5m)

With hardwood flooring throughout and numerous inset down lighters and pendant lighting. Feature exposed brick walls. Built in bar with inset wash hand basins.

#### SEATING AREA (7.4m x 5.5m)

With hardwood flooring throughout and numerous inset down lighters and pendant lighting. Perimeter built seating. Fire escape. Door to