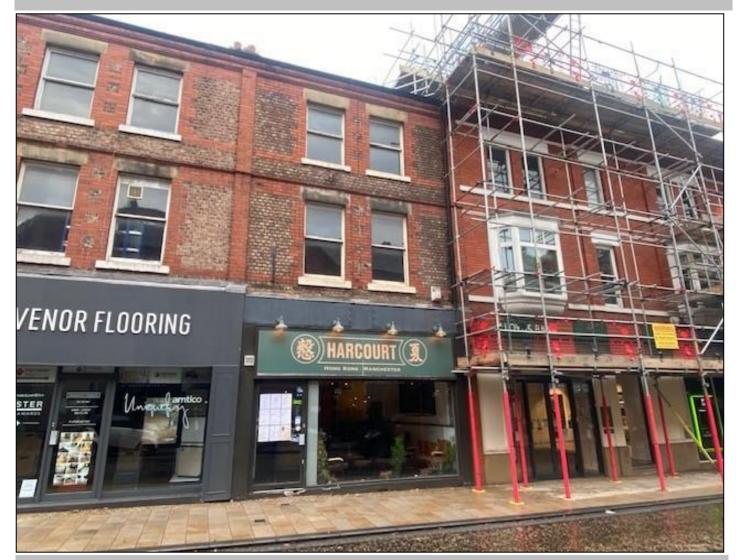

# 80 STAMFORD NEW ROAD ALTRINCHAM, CHESHIRE WA14 1BS

### FOR SALE - £320,000 plus VAT

INVESTMENT OPPORTUNITY GROUND AND LOWER GROUND FLOOR RESTAURANT PREMISES PROVIDING APPROX 115 SQ.M. (1239 SQ.FT.) LET ON A 9 YEAR LEASE FROM OCTOBER 2022 WITH 3 YEAR BREAK CLAUSES AND RENT REVIEWS WITH CURRENT RENT PAYABLE OF £24,000 P.A.

#### ENTRANCE

Aluminium glazed entrance door with full height window to the side providing a frontage of 5.2m leading through to