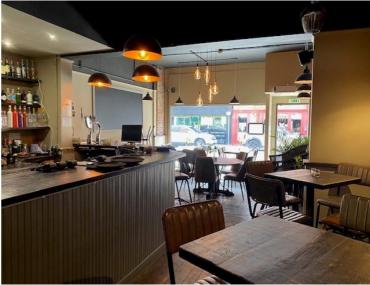

#### BAR/RESTAURANT (9.5m x 5.5m)

With hardwood flooring throughout and numerous inset down lighters and pendant lighting. Feature exposed brick walls. Built in bar with inset wash hand basins.

#### KITCHEN (4m x 3.6m)

Fully fitted commercial kitchen.