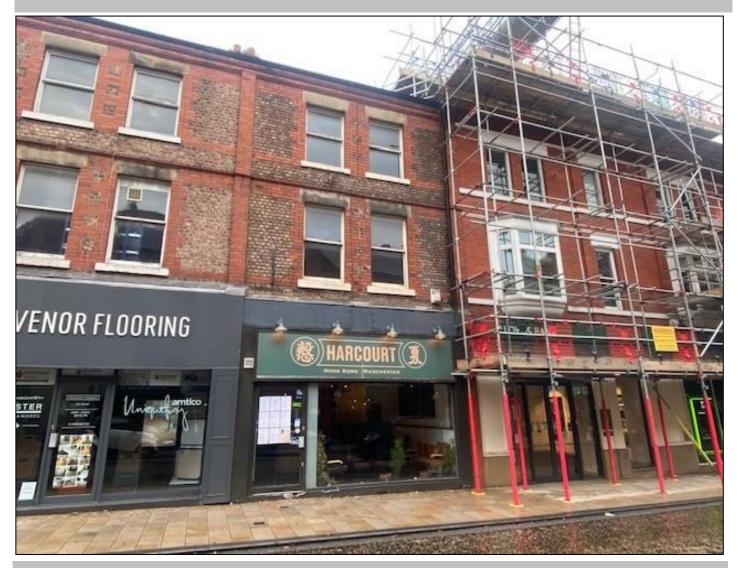

# 80 STAMFORD NEW ROAD ALTRINCHAM, CHESHIRE WA14 1BS FOR SALE - £335,000 plus VAT

## **INVESTMENT OPPORTUNITY**

GROUND AND LOWER GROUND FLOOR RESTAURANT PREMISES
PROVIDING APPROX 115 SQ.M (1239 SQ.FT.)
LET ON A 9 YEAR LEASE FROM OCTOBER 2022 WITH
3 YEAR BREAK CLAUSES AND RENT REVIEWS
WITH CURRENT RENT PAYABLE OF £24,000 P.A.

#### **ENTRANCE**

Aluminium glazed entrance door with full height window to the side providing a frontage of 5.2m leading through to