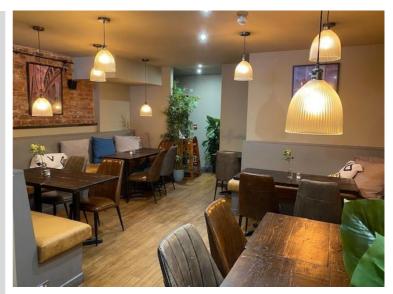

#### BAR/RESTAURANT (9.5m x 5.5m)

With hardwood flooring throughout and numerous inset down lighters and pendant lighting. Feature exposed brick walls. Built in bar with inset wash hand basins.

#### SEATING AREA (7.4m x 5.5m)

With hardwood flooring throughout and numerous inset down lighters and pendant lighting. Perimeter built seating. Fire escape. Door to