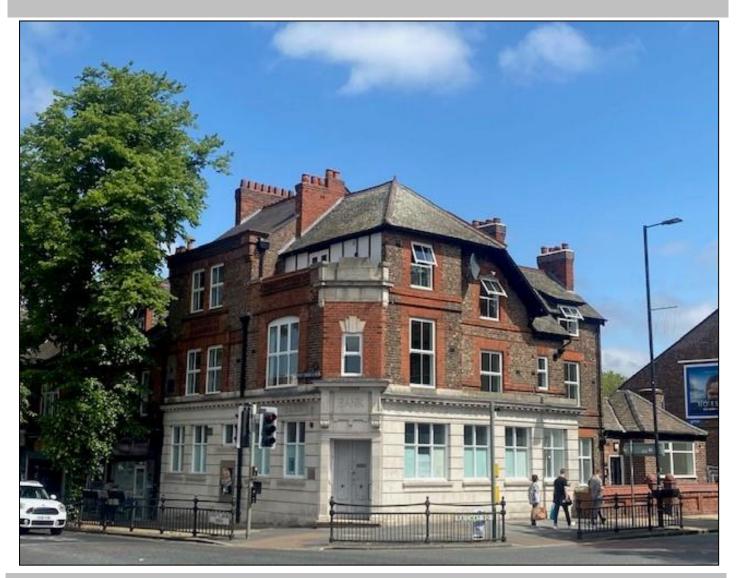

# 2 CROFTS BANK ROAD URMSTON, MANCHESTER M41 0TU <u>TO LET - £21,000 P.A.</u>

PROMINENT CORNER GROUND FLOOR UNIT WITH BASEMENTS OFFERING A TOTAL OF 176 SQ.M. (1,895 SQ.FT.). SUITABLE FOR RETAIL, OFFICE, MEDICAL/CONSULTING OR CAFÉ USE.

# DESCRIPTION

Situated in the centre of Urmston this former bank building is situated in a prominent position on the main crossroads with a high footfall.

The unit would be suitable for retail, office, café or consulting/medical use and provides accommodation on the ground floor extending to 95 sq.m. (1,023 sq.ft.) with full height basements offering a further 81 sq.m. (872 sq.ft.) split into a number of chambers.