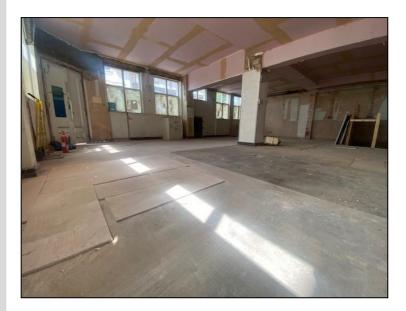

# RETAIL/OFFICE AREA (11.3m x 8.4m)

With numerous double glazed windows overlooking the front and side of the property. Ceiling height of 2.8m. Waste and water supply. With stairs leading down to