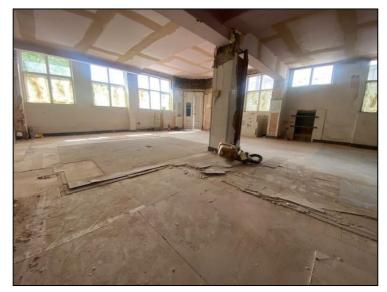

# RETAIL/OFFICE AREA (11.3m x 8.4m)

With numerous double glazed windows overlooking the front and side of the property. Ceiling height of 2.8m. Waste and water supply. With stairs leading down to