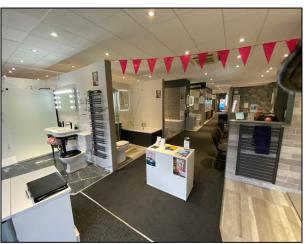

# **RETAIL UNIT (291 SQ.M/3,133 SQ.FT.)**

With a gross frontage of 15.5m (51 feet). Internal width of 15.2 m (50 feet) and depth of 23.67m (77 feet 7 ins).