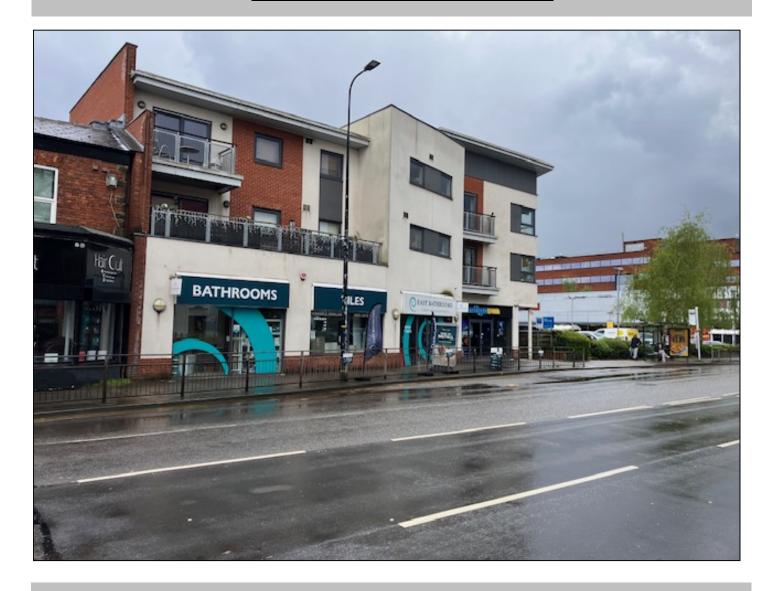

# 21 WASHWAY ROAD, SALE MANCHESTER M33 7AD TO LET - £60,000 P.A.

DOUBLE FRONTED OPEN PLAN RETAIL UNIT PROVIDING APPROXIMATELY 291 SQ.M (3,133 SQ.FT.)

### **DESCRIPTION**

Double fronted retail unit situated in Sale Town Centre being approximately 6 miles south of Manchester City Centre. Close proximity to the M60 and linked to the city centre by both the A56 and the tram network. Rear access and doors for customer access. Parking nearby in Marks and Spencer's car park.

# **RETAIL UNIT (291 SQ.M/3,133 SQ.FT.)**

With a gross frontage of 15.5m (51 feet). Internal width of 15.2 m (50 feet) and depth of 23.67m (77 feet 7 ins).