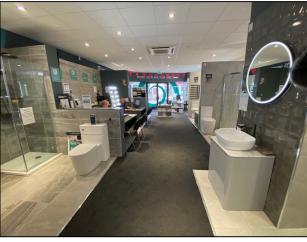

# **RETAIL UNIT (291 SQ.M/3,133 SQ.FT.)**

With a gross frontage of 15.5m (51 feet). Internal width of 15.2 m (50 feet) and depth of 23.67m (77 feet 7 ins).