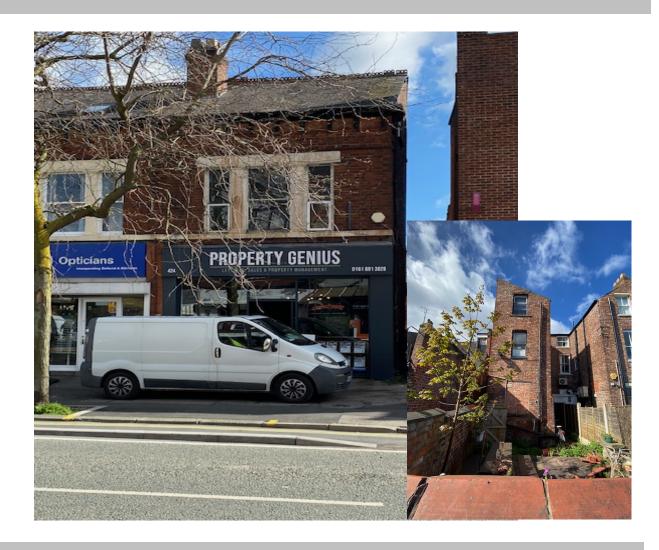

# 424 BARLOW MOOR ROAD CHORLTON CUM HARDY, MANCHESTER M21 8AD FOR SALE - £360,000

INVESTMENT OPPORTUNITY/DEVELOPMENT
GROUND FLOOR RETAIL UNIT LET OUT ON A 10 YEAR LEASE
PAYING £12,000 P.A. PLUS FIRST FLOOR FLAT WITH 3 BEDROOMS
LET OUT SPERATELY ON 6 MONTH ASTS WITH A RENTAL INCOME
OF £10,200 P.A. TOTAL INCOME £22,200 P.A.

# **DESCRIPTION**

Income producing/investment/development in prime location in Chorlton village. Modern Retail unit with self-contained 3 bedroom flat above. Three good size bedrooms with bay windows. Large lounge, kitchen which is in need of refurbishment. Large garden to the rear.