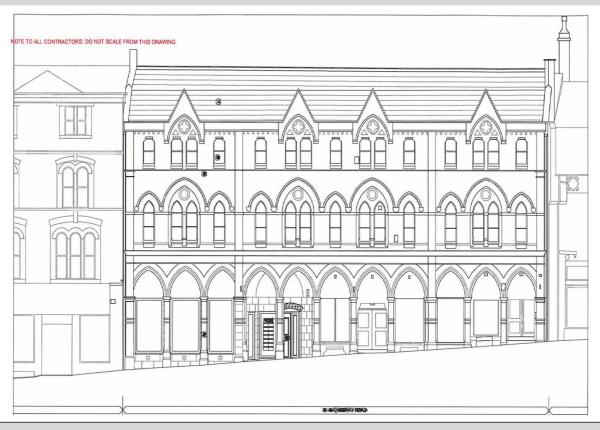

# 2 KINGSWAY, ALTRINCHAM, CHESHIRE WA14 1PJ FOR SALE - £1.5 M

PRIME DEVELOPMENT/INVESTMENT CONVERSION
ATTRACTIVE GRADE II LISTED BUILDING WITH FULL
PLANNING CONSENT FOR 9 RESIDENTIAL FLATS AND
ADDITIONAL COMMERCIAL GROUND FLOOR UNIT
WHEN DEVELOPED.

A prime development/investment opportunity with full planning for 9 residential flats and an additional commercial ground floor unit once developed.

## **PLANNING CONSENT**

The necessary planning consent documents can be viewed on the Trafford Council planning portal:

Listed building Consent - 100708/LBC/20

Planning Consent – 100707/FUL/20