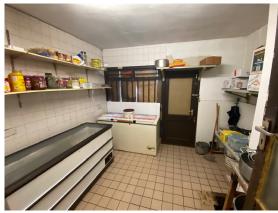

#### **REAR STORE 1** (3.3m x 2.3m)

Fluorescent ceiling lights. Vinyl flooring. Upvc walls. Shelving. Window overlooking the rear of the property. With door to

#### **REAR STORE 2** (2.9m x 3.3m)

Fluorescent ceiling lights. Tiled flooring. Tiled walls. Window overlooking the rear of the property