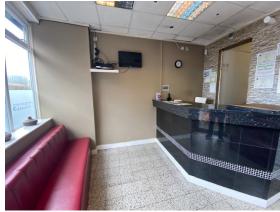

#### **ENTRANCE**

Corner retail unit with door through to

## **RETAIL AREA 1 (3.6m x 3.8m)**

Currently operating as a takeaway. With tiled floors. Suspended ceiling. Fluorescent ceiling lights. Rear counter. Power points. Door through to