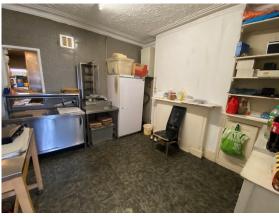

#### **REAR STORE 1** (3.3m x 2.3m)

Fluorescent ceiling lights. Vinyl flooring. Upvc walls. Shelving. Window overlooking the rear of the property. With door to

#### **REAR STORE 2** (2.9m x 3.3m)

Fluorescent ceiling lights. Tiled flooring. Tiled walls. Window overlooking the rear of the property