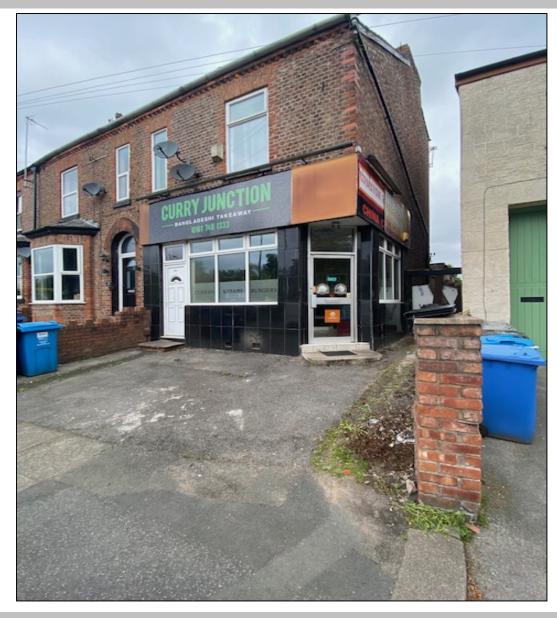

# 83 STRETFORD ROAD URMSTON, MANCHESTER M41 9LG FOR SALE - O/O £240,000

# **INVESTMENT OPPORTUNITY**

GROUND FLOOR RETAIL UNIT LET TO "CURRY JUNCTION" WITH RENT PAYABLE OF £790 PCM UNIT PROVIDING APPROXIMATELY 61 SQ.M (657 SQ.FT.) WITH 2 BEDROOM FLAT ABOVE RENTED OUT FOR £850 PCM. TOTAL RENTAL INCOME OF £19,650 P.A.

#### **ENTRANCE**

Corner retail unit with door through to