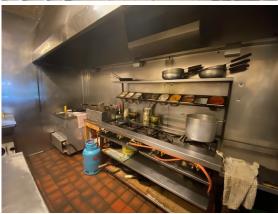

#### **KITCHEN** (5.7m x 3.4m)

Canopy hood. Five ring gas burner how with twin fryer. Tandoori oven. Double sink. Power points. Fluorescent ceiling lights. Tiled flooring. Leading through to