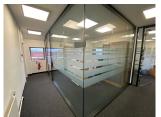

## **DESCRIPTION**

The building comprises of a mid-terrace office property arranged over three floors and is constructed of brick elevations with traditional timber floors under a slate roof with double glazed metal windows throughout. The whole building was refurbished recently and provides a mixture of open plan and glazed meeting room/private office accommodation with the following specification:-

- Air conditioned
- New fully integrated kitchen
- New Separate WC's
- Gas Central Heating
- LED flat panel lighting
- Intruder Alarm
- On-Site Security
- · 9 allocated car parking spaces