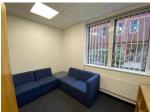

## **DESCRIPTION**

The building comprises of a mid-terrace office property arranged over three floors and is constructed of brick elevations with traditional timber floors under a slate roof with double glazed metal windows throughout. The whole building was refurbished recently and provides a mixture of open plan and glazed meeting room/private office accommodation with the following specification:-

- Air conditioned
- New fully integrated kitchen
- New Separate WC's
- Gas Central Heating
- LED flat panel lighting
- Intruder Alarm
- On-Site Security
- · 9 allocated car parking spaces