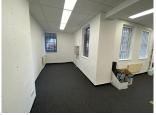

## **DESCRIPTION**

The building comprises of a mid-terrace office property arranged over three floors and is constructed of brick elevations with traditional timber floors under a slate roof with double glazed metal windows throughout. The whole building was refurbished recently and provides a mixture of open plan and glazed meeting room/private office accommodation with the following specification:-

- Air conditioned
- New fully integrated kitchen
- New Separate WC's
- Gas Central Heating
- LED flat panel lighting
- Intruder Alarm
- On-Site Security
- · 9 allocated car parking spaces