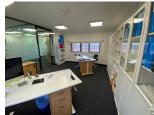

## **DESCRIPTION**

The building comprises of a mid-terrace office property arranged over three floors and is constructed of brick elevations with traditional timber floors under a slate roof with double glazed metal windows throughout. The whole building was refurbished recently and provides a mixture of open plan and glazed meeting room/private office accommodation with the following specification:-

- Air conditioned
- New fully integrated kitchen
- New Separate WC's
- Gas Central Heating
- LED flat panel lighting
- Intruder Alarm
- On-Site Security
- · 9 allocated car parking spaces