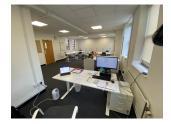

## **DESCRIPTION**

The building comprises of a mid-terrace office property arranged over three floors and is constructed of brick elevations with traditional timber floors under a slate roof with double glazed metal windows throughout. The whole building was refurbished recently and provides a mixture of open plan and glazed meeting room/private office accommodation with the following specification:-

- Air conditioned
- New fully integrated kitchen
- New Separate WC's
- Gas Central Heating
- LED flat panel lighting
- Intruder Alarm
- On-Site Security
- · 9 allocated car parking spaces