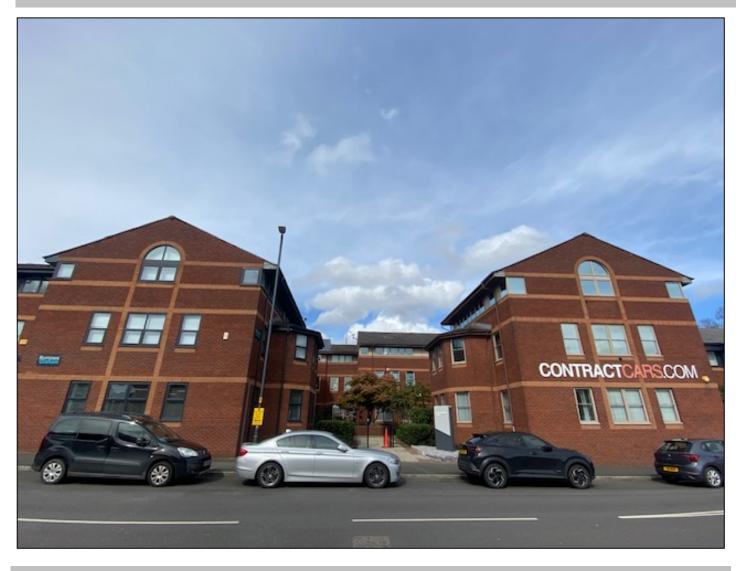

# 9 AMBASSADOR PLACE ALTRINCHAM, CHESHIRE WA15 8DB TO LET – OFFERS IN EXCESS OF £29,995 P.A. (MAY SELL)

MODERN CONTEMPORARY SELF CONTAINED MID TERRACE OFFICE BUILDING OVER THREE FLOORS. PROVIDING A MIXTURE OF OPEN PLAN AND PRIVATE OFFICE ACCOMMODATION. APPROXMATELY 177 SQ.M (1910 SQ.FT.) MAY SPLIT

## **DESCRIPTION**

The building comprises of a mid-terrace office property arranged over three floors and is constructed of brick elevations with traditional timber floors under a slate roof with double glazed metal windows throughout. The whole building was refurbished recently and provides a mixture of open plan and glazed meeting room/private office accommodation with the following specification:-