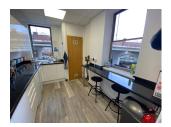

## **DESCRIPTION**

The building comprises of a mid-terrace office property arranged over three floors and is constructed of brick elevations with traditional timber floors under a slate roof with double glazed metal windows throughout. The whole building was refurbished recently and provides a mixture of open plan and glazed meeting room/private office accommodation with the following specification:-

- Air conditioned
- New fully integrated kitchen
- New Separate WC's
- Gas Central Heating
- LED flat panel lighting
- Intruder Alarm
- On-Site Security
- · 9 allocated car parking spaces