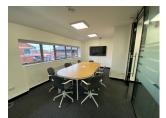

## **DESCRIPTION**

The building comprises of a mid-terrace office property arranged over three floors and is constructed of brick elevations with traditional timber floors under a slate roof with double glazed metal windows throughout. The whole building was refurbished recently and provides a mixture of open plan and glazed meeting room/private office accommodation with the following specification:-

- Air conditioned
- New fully integrated kitchen
- New Separate WC's
- Gas Central Heating
- LED flat panel lighting
- Intruder Alarm
- On-Site Security
- · 9 allocated car parking spaces