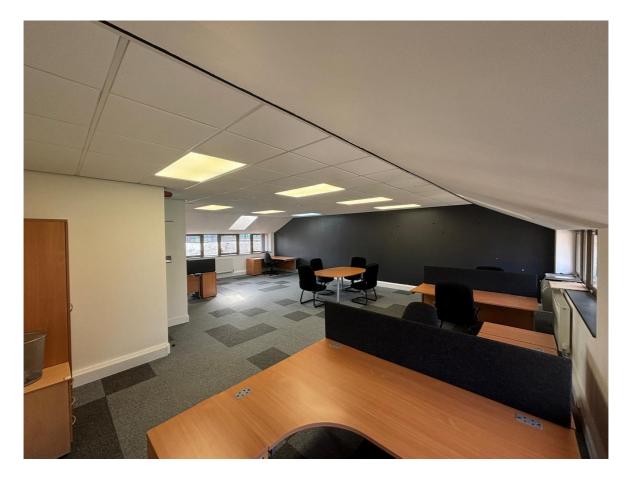

# 2<sup>ND</sup> FLOOR OPEN PLAN OFFICE 80 sq.m (862 sq.ft.) - £20,000 P.A.

Aluminium double glazed windows overlooking the front and rear of the property plus additional Velux roof light. Perimeter central heating radiators and three compartment trunking housing power points. Wall mounted intercom, false ceiling with inset LED panel lighting.