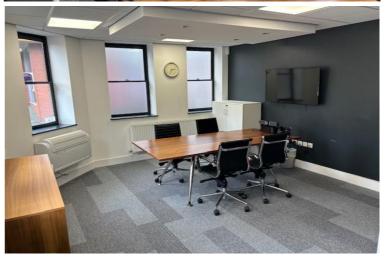

# 2<sup>ND</sup> FLOOR OPEN PLAN OFFICE 80 sq.m (862 sq.ft.) - £20,000 P.A.

Aluminium double glazed windows overlooking the front and rear of the property plus additional Velux roof light. Perimeter central heating radiators and three compartment trunking housing power points. Wall mounted intercom, false ceiling with inset LED panel lighting.