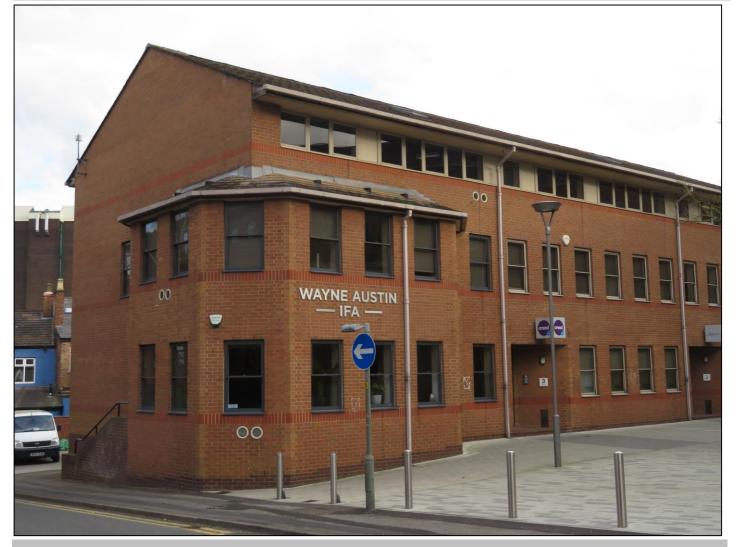

# SECOND FLOOR OFFICE SUITE, UNIT 2 TABLEY COURT, VICTORIA STREET ALTRINCHAM, CHESHIRE WA14 1EZ TO LET - £20,000 P.A.

SECOND FLOOR OPEN PLAN OFFICE SUITE PROVIDING APPROXIMATELY 80 SQ.M (862 SQ.FT.) PLUS SHARED KITCHEN AND WC'S. PLUS 2 GROUND FLOOR OFFICES AVAILABLE ON SHORT TERM AGREEMENTS AT £450 PCM plus VAT (ALL INCLUSIVE BASIS)