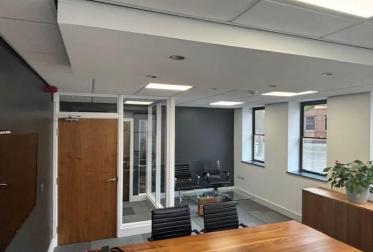

### ENTRANCE

Steps leading to entrance door with the benefit of intercom, leading through to vestibule with ceiling mounted down lighters, wall mounted fire alarm control panel, burglar alarm with staircase to second floor suite and doors to ground floor offices and boardroom.