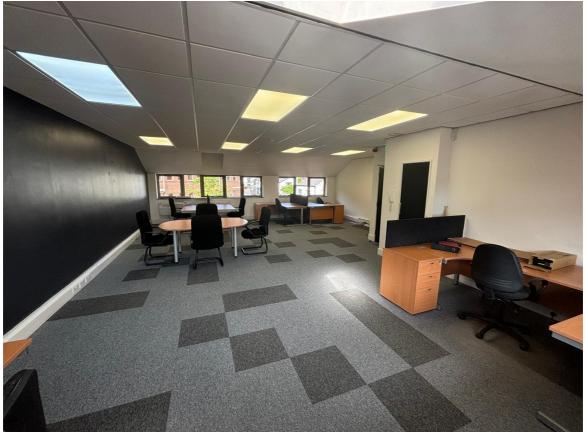

# 2<sup>ND</sup> FLOOR OPEN PLAN OFFICE 80 sq.m (862 sq.ft.) - £20,000 P.A.

Aluminium double glazed windows overlooking the front and rear of the property plus additional Velux roof light. Perimeter central heating radiators and three compartment trunking housing power points. Wall mounted intercom, false ceiling with inset LED panel lighting.