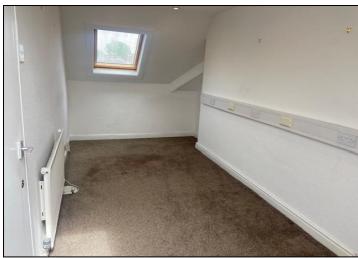

## 2<sup>ND</sup> FLOOR OFFICE (2m x 6m)- £425

With power points. Network points. Central heating radiator. Inset down lighters. Carpeted throughout. Two Velux windows.