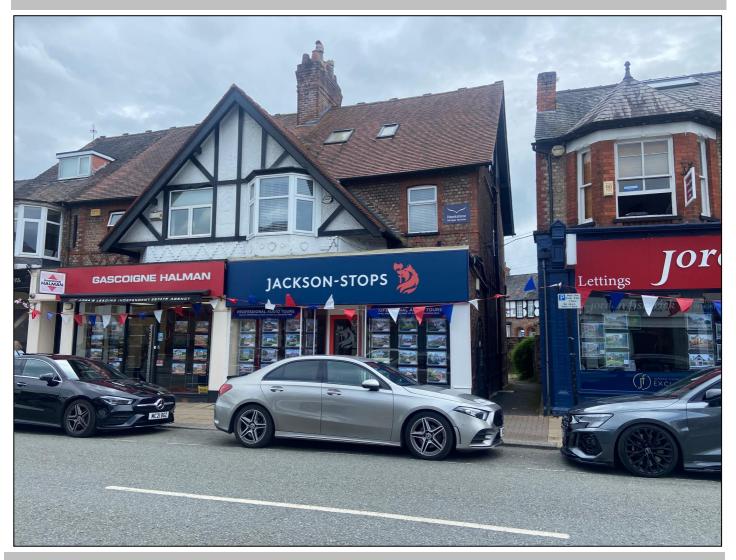

# 174A ASHLEY ROAD HALE, CHESHIRE WA15 9SF

TO LET – FROM £425 PCM (Inclusive of utilities and Wi-Fi)

FIRST AND SECOND FLOOR OFFICES
ALSO SUITABLE FOR CONSULTING/MEDICAL USE.
FIRST FLOOR OFFICE – 20 SQ.M (215 SQ.FT.) - £475 PCM
SECOND FLOOR OFFICE - 12 SQ.M (130 SQ.FT.) - £425 PCM
WITH SHARED KITCHEN AND WC'S.