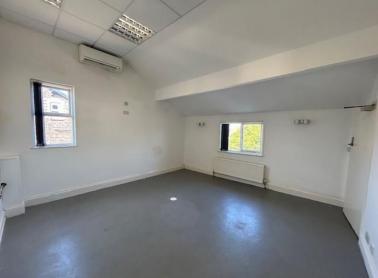

#### ROOM 1 (4.3m x 4.3m)

With windows overlooking the side and rear of the property. Central heating radiator. False ceiling with inset lighting. Wall mounted air conditioning unit. Perimeter power points. Network points.

## **ROOM 2** (4.3m x 3.7m (maximum))

Window overlooking the side of the property. Fluorescent strip ceiling lights. Central heating radiator. Perimeter power points.

# ROOM 3 (4.3m x 4.2m)

With window overlooking the side of the property. Ceiling light. Central heating radiator. Power points. Air conditioning unit.