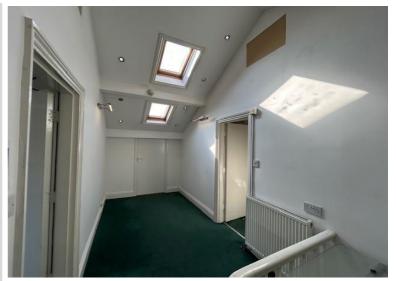

#### SECOND FLOOR RECEPTION LANDING (3.8m x 2m)

With Velux ceiling light. Inset down lighters. Central heating radiators. Window overlooking the rear. Doors providing access to