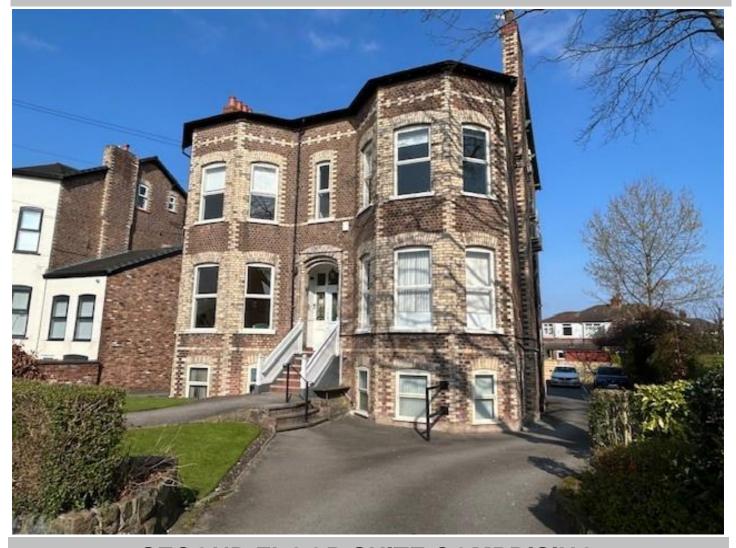

# 2<sup>ND</sup> FLOOR OFFICE SUITE, 70 ELLESMERE ROAD ALTRINCHAM, CHESHIRE WA14 1JD

TO LET - £7,750 P.A.

SECOND FLOOR SUITE COMPRISING
RECEPTION LANDING, THREE OFFICE/CONSULTING
ROOMS, KITCHEN AND SHOWER ROOM.
PROVIDES APPROXIMATELY 67 SQ.M. (721 SQ.FT.)
INCLUDES ONE CAR PARKING SPACE.