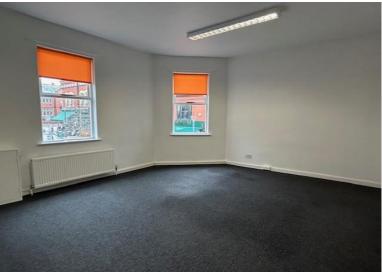

## ROOM 1 (5.5m x 4.5m)

With windows overlooking the front of the property. Ceiling lights. Perimeter power points. Central heating radiators.

## ROOM 2 (4.2m x 3.7m)

With window overlooking the front of the property. Ceiling light. Perimeter power points. Central heating radiators. Cupboard housing boiler.

## ROOM 3 (3.7m x 3.5m)

With window overlooking the rear of the property. Ceiling light. Numerous perimeter power points. Central heating radiator.