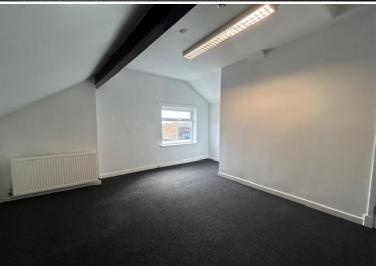

#### SECOND FLOOR ACCOMMODATION

With staircase from the first floor landing leading to second floor landing with doors providing access to

## ROOM 4 (4.6m x 3.6m)

With uPVC double glazed window overlooking the rear. Fluorescent strip ceiling light. Perimeter power points. Central heating radiator.

## ROOM 5 (4.2m x 3.2m)

With Velux roof light. Perimeter power points. Central heating radiator.