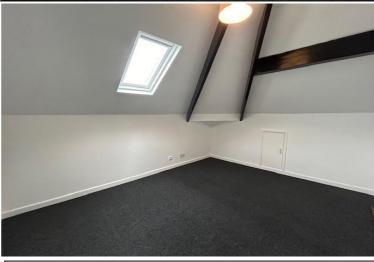

## ROOM 5 (4.2m x 3.2m)

With Velux roof light. Perimeter power points. Central heating radiator.