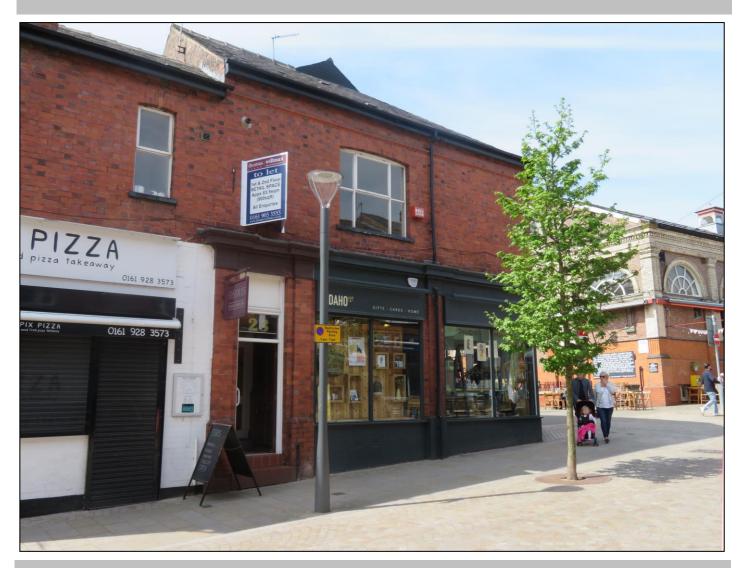

# 23 SHAWS ROAD, ALTRINCHAM, CHESHIRE WA14 1QU TO LET - £14,000 P.A. PLUS VAT

SUITE OF FIRST AND SECOND FLOOR ROOMS.

COMPRISING 3 ROOMS PLUS KITCHEN AND WC ON 1<sup>ST</sup> FLOOR

AND 2 FURTHER ROOMS ON 2<sup>ND</sup> FLOOR.

APPROXIMATELY 83 SQ.M (900 SQ.FT.)

SUITABLE FOR OFFICE USE, RETAIL OR CONSULTING