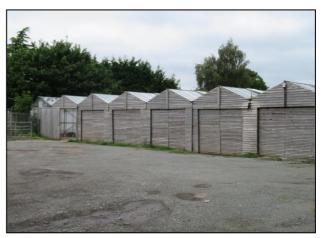

## CLAY LANE NURSERIES CLAY LANE/THORLEY LANE TIMPERLEY, CHESHIRE WA15 7AF TO LET - £1,000 PCM

BLOCK 1, HORTICULTURAL SITE
WHICH INCLUDES 8 GLASS HOUSES
OFFERING HARDSTANDING
12,000 SQ.FT. (1,114 SQ.M)(0.28 ACRES)
SUITABLE FOR HORTICULTURAL OR STORAGE

Situated just off Thorley lane close to the junction with Clay lane we are able to offer to the market a glass house and external storage. See availability list below.

The main access is off Thorley lane with the benefit of a secondary access off Clay Lane. The site benefits from perimeter fencing, electric gated access and mains electric and water.

Block 1 (12,000 sq.ft.)(1,114 sq.m)(0.28 acres) £1,000 pcm 8 Glass houses with communal parking. (with electric and water if required)