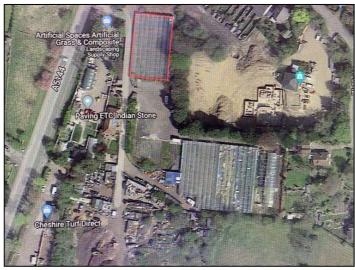

Situated just off Thorley lane close to the junction with Clay lane we are able to offer to the market a glass house and external storage. See availability list below.

The main access is off Thorley lane with the benefit of a secondary access off Clay Lane. The site benefits from perimeter fencing, electric gated access and mains electric and water.