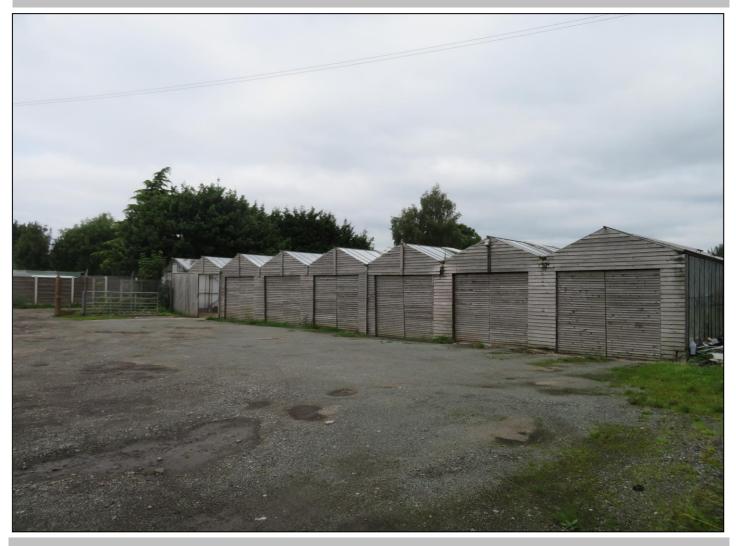

## CLAY LANE NURSERIES CLAY LANE/THORLEY LANE TIMPERLEY, CHESHIRE WA15 7AF TO LET - £1,000 PCM

BLOCK 1, HORTICULTURAL SITE
WHICH INCLUDES 8 GLASS HOUSES
OFFERING HARDSTANDING
12,000 SQ.FT. (1,114 SQ.M)(0.28 ACRES)
SUITABLE FOR HORTICULTURAL OR STORAGE

Situated just off Thorley lane close to the junction with Clay lane we are able to offer to the market a glass house and external storage. See availability list below.

The main access is off Thorley lane with the benefit of a secondary access off Clay Lane. The site benefits from perimeter fencing, electric gated access and mains electric and water.

Block 1 (12,000 sq.ft.)(1,114 sq.m)(0.28 acres) £1,000 pcm 8 Glass houses with communal parking. (with electric and water if required)