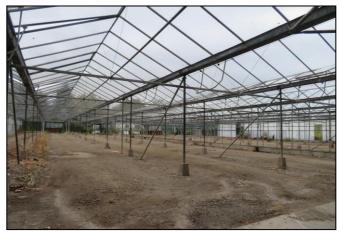

## CLAY LANE NURSERIES CLAY LANE/THORLEY LANE TIMPERLEY, CHESHIRE WA15 7AF TO LET - £1,000 PCM

BLOCK 1, HORTICULTURAL SITE
WHICH INCLUDES 8 GLASS HOUSES
OFFERING HARDSTANDING
12,000 SQ.FT. (1,114 SQ.M)(0.28 ACRES)
SUITABLE FOR HORTICULTURAL OR STORAGE

Block 1 (12,000 sq.ft.)(1,114 sq.m)(0.28 acres) £1,000 pcm 8 Glass houses with communal parking. (with electric and water if required)