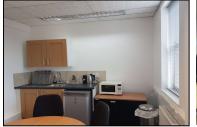

#### KITCHEN/STAFFROOM

Comprising stainless steel sink unit with light oak fronted base units and matching wall units above. Part tiled walls. Central heating radiator. Power points.