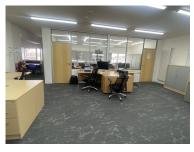

# FIRST AND SECOND FLOOR OFFICE SUITES FIRST FLOOR OFFICE SUITE - 77 SQ.M (829 SQ.FT.)

SECOND FLOOR OFFICE SUITE - 77 SQ.M (829 SQ.FT.)
INCLUDING 3 CAR PARKING SPACES EACH SUITE
(ADDITIONAL SPACES AVAILABLE).
AVAILABLE ON RENEWABLE 12 MONTH LICENCE AGREEMENT.

### SECOND FLOOR OFFICE SUITE (77 sq.m/829 sq.ft.) £13,750 p.a.

Both the first floor and second floor open plan office suites have aluminium sash style windows overlooking the front and the rear of the property. Raised floor with access power points plus perimeter network points and central heating radiators. False ceiling with inset LED panel lighting. Wall mounted air conditioning unit. Wall mounted intercom and door leading through to