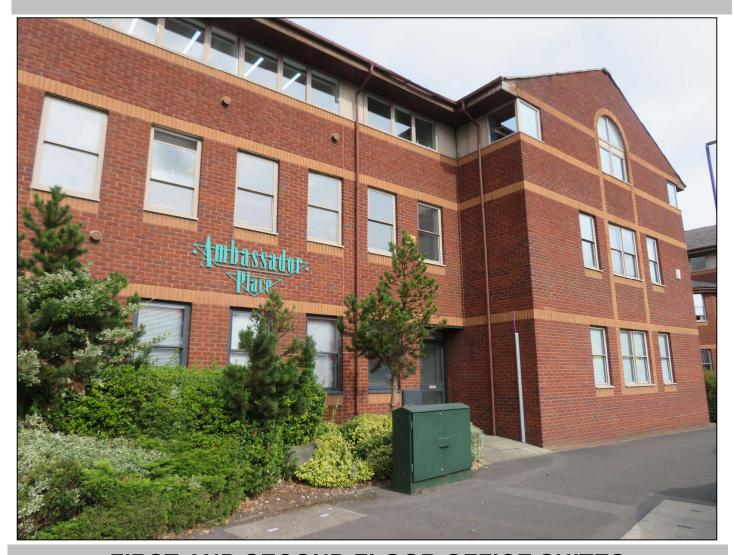

## 4 AMBASSADOR PLACE STOCKPORT ROAD, ALTRINCHAM WA15 8DB TO LET FROM – £13,750 P.A. PLUS VAT.

# FIRST AND SECOND FLOOR OFFICE SUITES FIRST FLOOR OFFICE SUITE - 77 SQ.M (829 SQ.FT.)

SECOND FLOOR OFFICE SUITE - 77 SQ.M (829 SQ.FT.)
INCLUDING 3 CAR PARKING SPACES EACH SUITE
(ADDITIONAL SPACES AVAILABLE).
AVAILABLE ON RENEWABLE 12 MONTH LICENCE AGREEMENT.