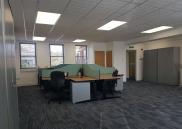

### SECOND FLOOR OFFICE SUITE (77 sq.m/829 sq.ft.) £13,750 p.a.

Both the first floor and second floor open plan office suites have aluminium sash style windows overlooking the front and the rear of the property. Raised floor with access power points plus perimeter network points and central heating radiators. False ceiling with inset LED panel lighting. Wall mounted air conditioning unit. Wall mounted intercom and door leading through to