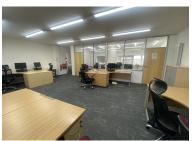

# FIRST AND SECOND FLOOR OFFICE SUITES FIRST FLOOR OFFICE SUITE - 77 SQ.M (829 SQ.FT.)

SECOND FLOOR OFFICE SUITE - 77 SQ.M (829 SQ.FT.)
INCLUDING 3 CAR PARKING SPACES EACH SUITE
(ADDITIONAL SPACES AVAILABLE).
AVAILABLE ON RENEWABLE 12 MONTH LICENCE AGREEMENT.

### SECOND FLOOR OFFICE SUITE (77 sq.m/829 sq.ft.) £13,750 p.a.

Both the first floor and second floor open plan office suites have aluminium sash style windows overlooking the front and the rear of the property. Raised floor with access power points plus perimeter network points and central heating radiators. False ceiling with inset LED panel lighting. Wall mounted air conditioning unit. Wall mounted intercom and door leading through to