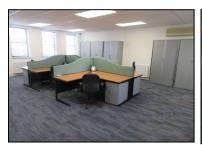

### SECOND FLOOR OFFICE SUITE (77 sq.m/829 sq.ft.) £13,750 p.a.

Both the first floor and second floor open plan office suites have aluminium sash style windows overlooking the front and the rear of the property. Raised floor with access power points plus perimeter network points and central heating radiators. False ceiling with inset LED panel lighting. Wall mounted air conditioning unit. Wall mounted intercom and door leading through to