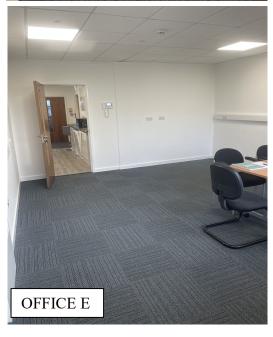

# OFFICE E (26 sq.m)(286 sq.ft.) - £440 pcm inclusive of service charge and two car parking spaces

False ceiling with inset LED lighting. Three compartment trunking housing power and network points. Aluminium double glazed windows overlooking the rear of the property.