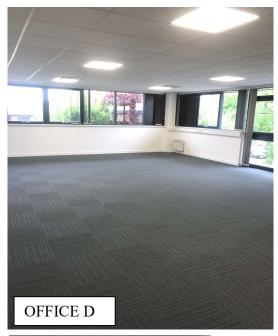

# OFFICE D (59 sq.m)(640 sq.ft.) - £986 pcm inclusive of service charge and four car parking spaces

False ceiling with inset LED lighting. Three compartment trunking housing power and network points. Aluminium double glazed windows overlooking the front of the property.