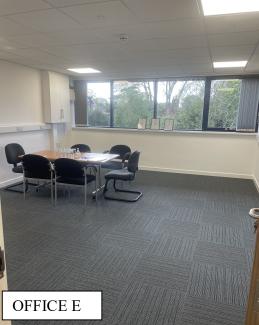

# OFFICE E (26 sq.m)(286 sq.ft.) - £440 pcm inclusive of service charge and two car parking spaces

False ceiling with inset LED lighting. Three compartment trunking housing power and network points. Aluminium double glazed windows overlooking the rear of the property.