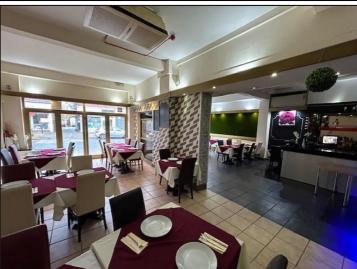

# BAR AREA 1 (85 sq.m)(915 sq.ft.)

With range of hardwood windows and Concertina Door overlooking the front of the property. Numerous perimeter central heating radiators. Cupboard housing electric meter. Emergency lighting. Wall mounted and ceiling mounted air conditioning unit. Built in bar complete with fixtures and fittings. Door leading through to

# RESTAURANT/BAR AREA 2 (47.5 sq.m )(512 sq.ft.)

With windows overlooking the front of the property with range of inset halogen down lighters with further built in bar area complete with fittings. Central heating radiator. Emergency lighting. Door providing access to