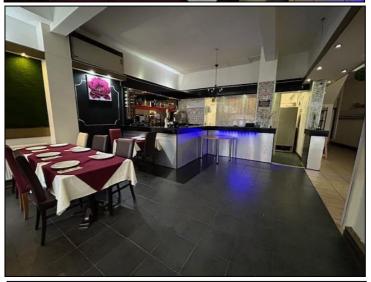

# BAR AREA 1 (85 sq.m)(915 sq.ft.)

With range of hardwood windows and Concertina Door overlooking the front of the property. Numerous perimeter central heating radiators. Cupboard housing electric meter. Emergency lighting. Wall mounted and ceiling mounted air conditioning unit. Built in bar complete with fixtures and fittings. Door leading through to

# RESTAURANT/BAR AREA 2 (47.5 sq.m )(512 sq.ft.)

With windows overlooking the front of the property with range of inset halogen down lighters with further built in bar area complete with fittings. Central heating radiator. Emergency lighting. Door providing access to