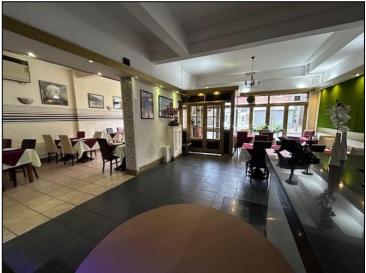

# BAR AREA 1 (85 sq.m)(915 sq.ft.)

With range of hardwood windows and Concertina Door overlooking the front of the property. Numerous perimeter central heating radiators. Cupboard housing electric meter. Emergency lighting. Wall mounted and ceiling mounted air conditioning unit. Built in bar complete with fixtures and fittings. Door leading through to

# RESTAURANT/BAR AREA 2 (47.5 sq.m )(512 sq.ft.)

With windows overlooking the front of the property with range of inset halogen down lighters with further built in bar area complete with fittings. Central heating radiator. Emergency lighting. Door providing access to