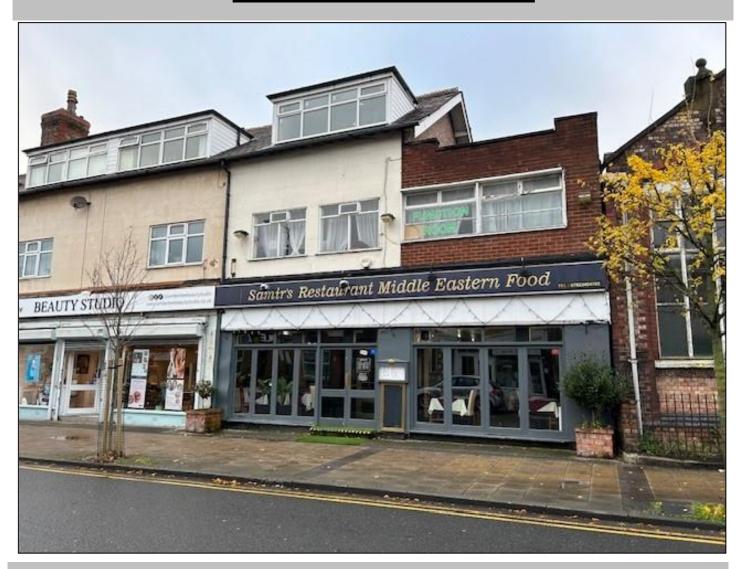

# 80 FLIXTON ROAD URMSTON, MANCHESTER M41 5AD TO LET - £25,000 P.A.

FITTED RESTAURANT AND BAR PREMISES
WITH ACCOMMODATION OVER THREE FLOORS
PROVIDING APPROXIMATELY 210 SQ.M (2,262 SQ.FT.)