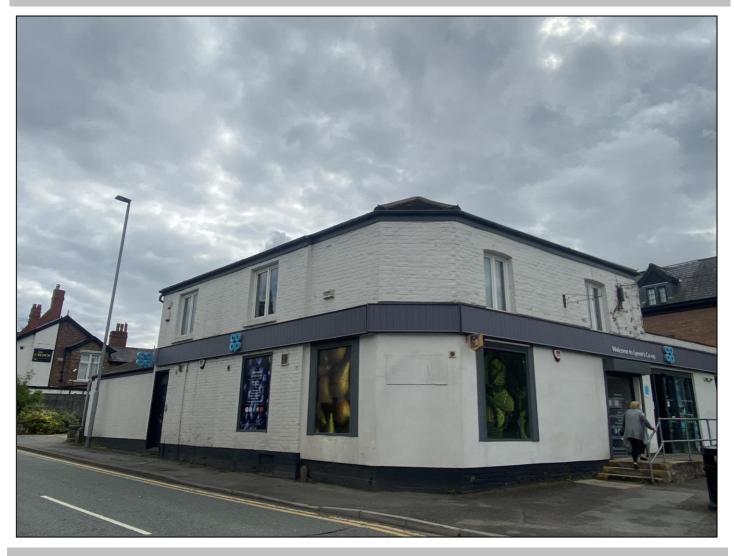

# 19 BOOTHS HILL ROAD LYMM, CHESHIRE WA13 0DJ TO LET - £9,600 P.A.

SELF CONTAINED FIRST FLOOR OFFICE SUITE
COMPRISING THREE OFFICES,
KITCHEN/STAFFROOM AND WC.
PROVIDING APPROXIMATELY 87 SQ.M. (934 SQ.FT.).
WITH PARKING FOR FIVE CARS.

#### **DESCRIPTION**

Self contained office suite on the edge of Lymm village providing approximately 87 sq.m. (934 sq.ft.). The offices are presented to a good standard and benefit from intercom entry, data networking throughout and red care alarm system along with double glazing and central heating. There is also a private car park for five cars.