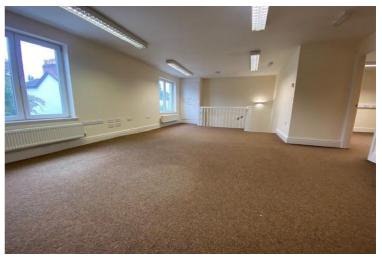

# OPEN PLAN OFFICE 1 (7m x 4.6m)

With range of fluorescent strip ceiling lights. uPVC double glazed windows overlooking the front of the property. Cupboard housing combi boiler. Perimeter central heating radiators. Perimeter power points. Telephone points. Network points. With door leading through to

# OFFICE 2 (8m x 3.9m (average))

With uPVC double glazed windows overlooking the side and rear of the property. Perimeter central heating radiators. Perimeter power points. Telephone points. Network points.

## OFFICE 3 (4m x 3.7m (maximum))

With fluorescent strip ceiling lights. uPVC double glazed windows overlooking the rear. Central heating radiators. Perimeter power points. Telephone points. Network points.