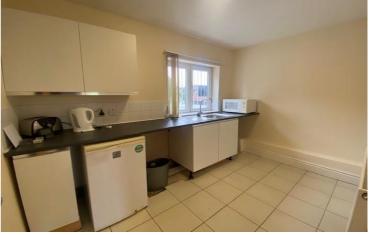

# KITCHEN/STAFFROOM (3.2m x 2.1m)

Comprising stainless steel sink unit set into run of marble effect worktop with range of white fronted base units below and matching wall units above. Part tiled walls. Integrated fridge. Ceiling light. uPVC double glazed window overlooking the rear. Central heating radiator. Power points. Network points. Tiled flooring.