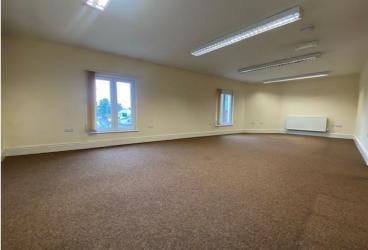

# OPEN PLAN OFFICE 1 (7m x 4.6m)

With range of fluorescent strip ceiling lights. uPVC double glazed windows overlooking the front of the property. Cupboard housing combi boiler. Perimeter central heating radiators. Perimeter power points. Telephone points. Network points. With door leading through to

# OFFICE 2 (8m x 3.9m (average))

With uPVC double glazed windows overlooking the side and rear of the property. Perimeter central heating radiators. Perimeter power points. Telephone points. Network points.

## OFFICE 3 (4m x 3.7m (maximum))

With fluorescent strip ceiling lights. uPVC double glazed windows overlooking the rear. Central heating radiators. Perimeter power points. Telephone points. Network points.