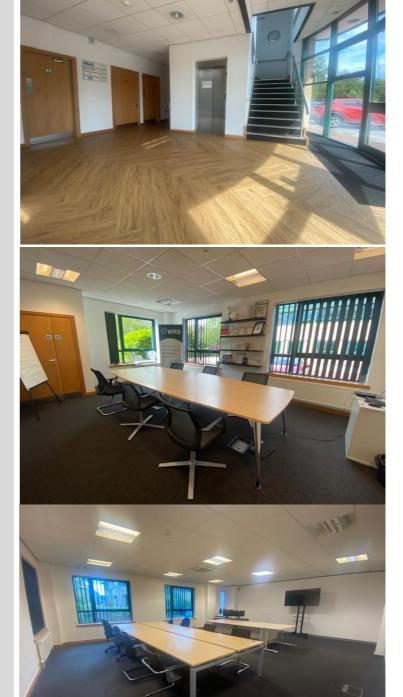

The office suite is open plan with the benefit of the use of two meeting rooms and a board room, kitchen/staffroom, female/male WC's and allocated parking.

- Impressive reception
- Raised floors with Power/IT outlet facilities
- Suspended Ceiling with Cat 2 lighting
- Partial Air Conditioning
- Double glazed units
- Passenger lift
- Male/Female WC facilities
- 24 hour on site security

#### SUITE 2 (56 sq.m/603 sq.ft.) – £21,000 p.a.

Inclusive of gas, electric, water, buildings insurance, internal/external cleaning and 3 car parking spaces. AVAILABLE