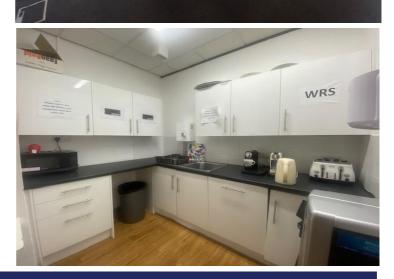

The office suite is open plan with the benefit of the use of two meeting rooms and a board room, kitchen/staffroom, female/male WC's and allocated parking.

- Impressive reception
- Raised floors with Power/IT outlet facilities
- Suspended Ceiling with Cat 2 lighting
- Partial Air Conditioning
- Double glazed units
- Passenger lift
- Male/Female WC facilities
- 24 hour on site security