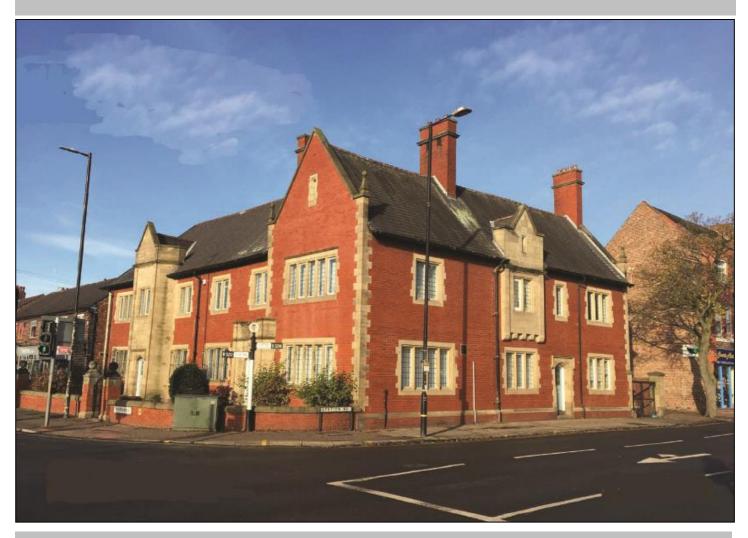

## THE OLD POLICE STATION 34 STATION ROAD, URMSTON MANCHESTER M41 9JQ

TO LET - £570 PCM plus VAT

GROUND FLOOR OFFICE ROOM 3
22 SQ.M (237 SQ.FT.)
INCLUSIVE OF HEATING AND ELECTRICITY
AND ONE CAR PARKING SPACE
AVAILABLE ON FLEXIBLE LEASE TERMS

## **DESCRIPTION**

This former police station is located on the corner of Church Road and Station Road being just a few minutes' walk from Urmston train station and 5 minutes' drive from the motorway network. Having just been refurbished offers a range of offices available on flexible lease terms. Inclusive of heating and lighting. The offices are accessed via a hardwood stained glass entrance door which leads through to reception area leading through to a communal kitchen and male and female WC's. All of the offices are equipped with a video intercom entry system.