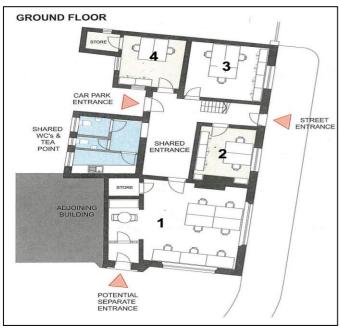

## THE OLD POLICE STATION 34 STATION ROAD, URMSTON MANCHESTER M41 9JQ

TO LET - £570 PCM plus VAT

GROUND FLOOR OFFICE ROOM 3
22 SQ.M (237 SQ.FT.)
INCLUSIVE OF HEATING AND ELECTRICITY
AND ONE CAR PARKING SPACE
AVAILABLE ON FLEXIBLE LEASE TERMS

## **DESCRIPTION**

This former police station is located on the corner of Church Road and Station Road being just a few minutes' walk from Urmston train station and 5 minutes' drive from the motorway network. Having just been refurbished offers a range of offices available on flexible lease terms. Inclusive of heating and lighting. The offices are accessed via a hardwood stained glass entrance door which leads through to reception area leading through to a communal kitchen and male and female WC's. All of the offices are equipped with a video intercom entry system.