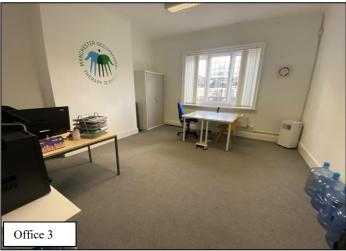

## THE OLD POLICE STATION 34 STATION ROAD, URMSTON MANCHESTER M41 9JQ

TO LET - £570 PCM plus VAT

GROUND FLOOR OFFICE ROOM 3
22 SQ.M (237 SQ.FT.)
INCLUSIVE OF HEATING AND ELECTRICITY
AND ONE CAR PARKING SPACE
AVAILABLE ON FLEXIBLE LEASE TERMS