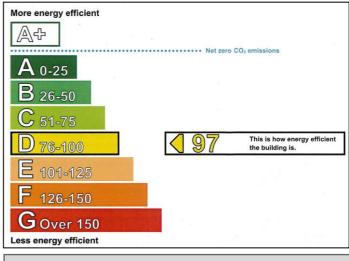

ATION ROAD, URMSTON MANCHESTER M41 9JQ

TO LET - £570 PCM plus VAT



GROUND FLOOR OFFICE ROOM 3
22 SQ.M (237 SQ.FT.)
INCLUSIVE OF HEATING AND ELECTRICITY
AND ONE CAR PARKING SPACE
AVAILABLE ON FLEXIBLE LEASE TERMS

## **DESCRIPTION**

This former police station is located on the corner of Church Road and Station Road being just a few minutes' walk from Urmston train station and 5 minutes' drive from the motorway network. Having just been refurbished offers a range of offices available on flexible lease terms. Inclusive of heating and lighting. The offices are accessed via a hardwood stained glass entrance door which leads through to reception area leading through to a communal kitchen and male and female WC's. All of the offices are equipped with a video intercom entry system.













These particulars are believed to be accurate but they are not guaranteed and do not form a contract. Neither Thomas Willmax not the vendor or lessor accept any responsibility in respect of these particulars which are not intended to be statements or representations of fact and any intending purchaser or lessee must satisfy himself by inspection or otherwise as to the correctness of each of the statements contained in these particulars.