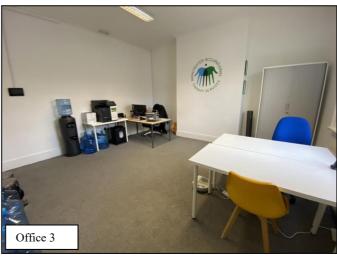

## THE OLD POLICE STATION 34 STATION ROAD, URMSTON MANCHESTER M41 9JQ

TO LET - £570 PCM plus VAT

GROUND FLOOR OFFICE ROOM 3
22 SQ.M (237 SQ.FT.)
INCLUSIVE OF HEATING AND ELECTRICITY
AND ONE CAR PARKING SPACE
AVAILABLE ON FLEXIBLE LEASE TERMS

## **DESCRIPTION**

This former police station is located on the corner of Church Road and Station Road being just a few minutes' walk from Urmston train station and 5 minutes' drive from the motorway network. Having just been refurbished offers a range of offices available on flexible lease terms. Inclusive of heating and lighting. The offices are accessed via a hardwood stained glass entrance door which leads through to reception area leading through to a communal kitchen and male and female WC's. All of the offices are equipped with a video intercom entry system.