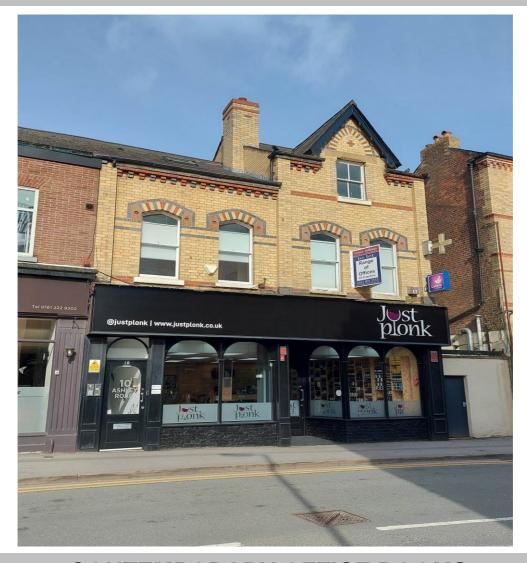

## 8 ASHLEY ROAD ALTRINCHAM, WA14 2DW TO LET – FROM £371 PCM

CONTEMPORARY OFFICE ROOMS
INCLUSIVE OF UTILITIES AND FIBRE BROADBAND.
AVAILABLE ON 12 MONTH RENEWABLE LICENCE
AGREEMENTS.

#### **DESCRIPTION**

This property is ideally situated on Ashley Road in Altrincham Town Centre within walking distance of Altrincham Station, multi storey car park and close to the motorway network. Having recently been refurbished the building offers a range of offices available on flexible lease terms. Inclusive of heating, lighting, broadband, business rates, weekly cleaning and buildings insurance. The offices are accessed via a hardwood entrance door which leads to a staircase to the first and second floor office rooms, communal kitchens and shared WC's. All of the offices are equipped with intercom access, contemporary fixtures, fibre broadband, full data and phone capabilities and benefit from 24/7 access.