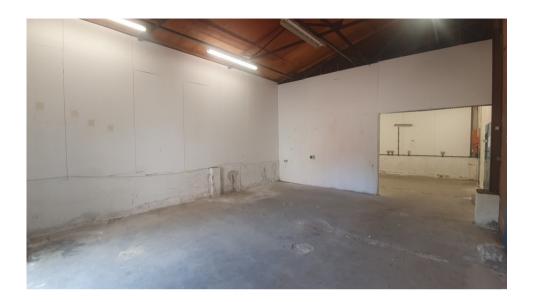

# **DESCRIPTION**

A secure industrial store ideal for use as a storage facility or workshop. The unit benefits from 3 phase electricity, concrete flooring, electric shutter access and high bay lighting. The Business Park also benefits from operational CCTV and communal toilets on site.

#### **ACCOMMODATION**

The Property has been measured on a Gross Internal Area basis as defined within the RICS Code of Measuring Practice and provides 864 Sq. Ft (80.27 Sq.M). GIA