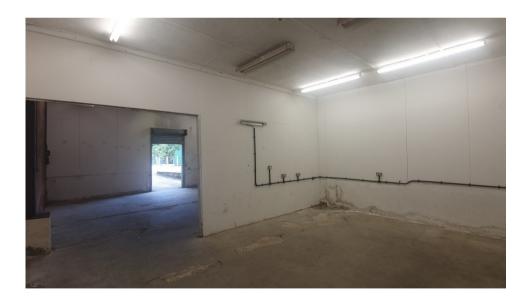

# **DESCRIPTION**

A secure industrial store ideal for use as a storage facility or workshop. The unit benefits from 3 phase electricity, concrete flooring, electric shutter access and high bay lighting. The Business Park also benefits from operational CCTV and communal toilets on site.

#### **ACCOMMODATION**

The Property has been measured on a Gross Internal Area basis as defined within the RICS Code of Measuring Practice and provides 864 Sq. Ft (80.27 Sq.M). GIA