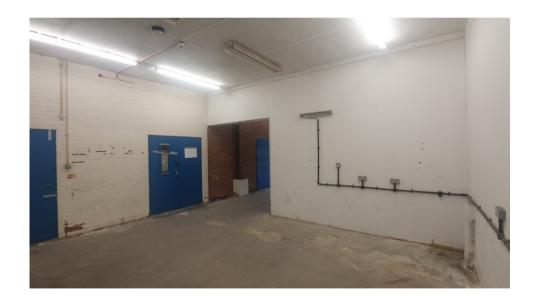

# **DESCRIPTION**

A secure industrial store ideal for use as a storage facility or workshop. The unit benefits from 3 phase electricity, concrete flooring, electric shutter access and high bay lighting. The Business Park also benefits from operational CCTV and communal toilets on site.

#### **ACCOMMODATION**

The Property has been measured on a Gross Internal Area basis as defined within the RICS Code of Measuring Practice and provides 864 Sq. Ft (80.27 Sq.M). GIA