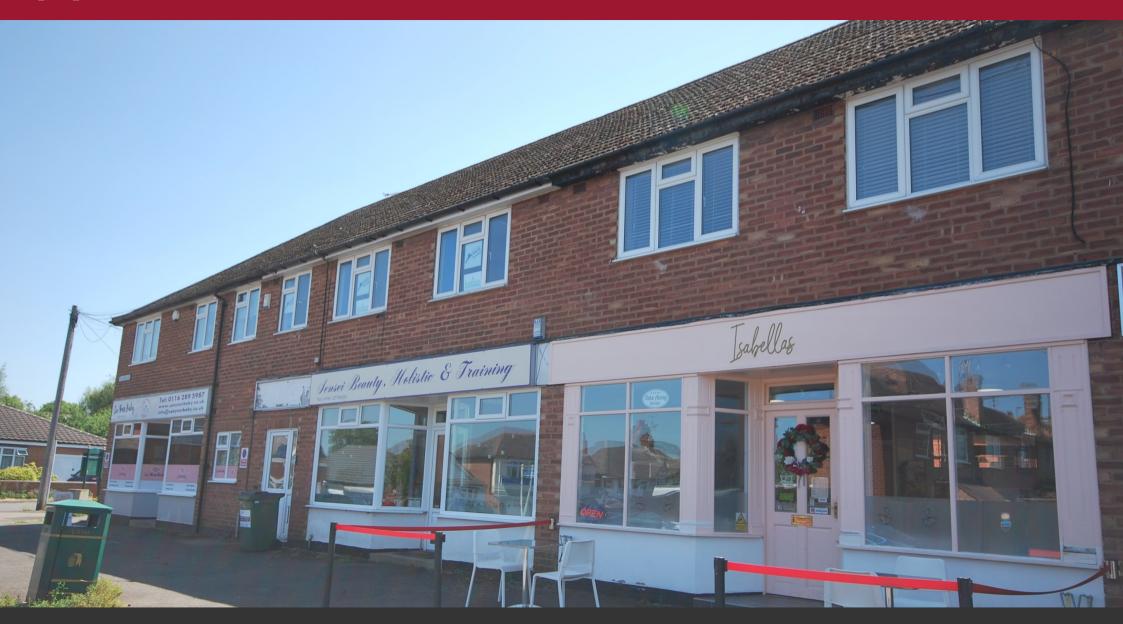

### LOCATION

The offices are situated on small retail parade at the entrance to Needham Avenue, which is located just of the A426 Leicester Road. The location provides excellent access to the motorway network at J21, which is approximately 3 miles to the north-west via the A563 Soar Valley Way.

## **DESCRIPTION**

The office suite has a dedicated ground floor entrance hall, the ground floor benefits toilet facilities and the stairway to the first floor landing. The first floor comprises of a modern kitchen, three office areas, network cabling, a store cupboard and an additional WC.

The Property benefits from gas central heating, uPVC double glazing and will be redecorated throughout prior to a new letting. Externally the property has 2 parking spaces to the rear of the building, plus a garage.