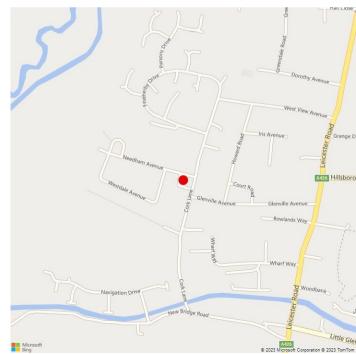

### LOCATION

The offices are situated on small retail parade at the entrance to Needham Avenue, which is located just of the A426 Leicester Road. The location provides excellent access to the motorway network at J21, which is approximately 3 miles to the north-west via the A563 Soar Valley Way.