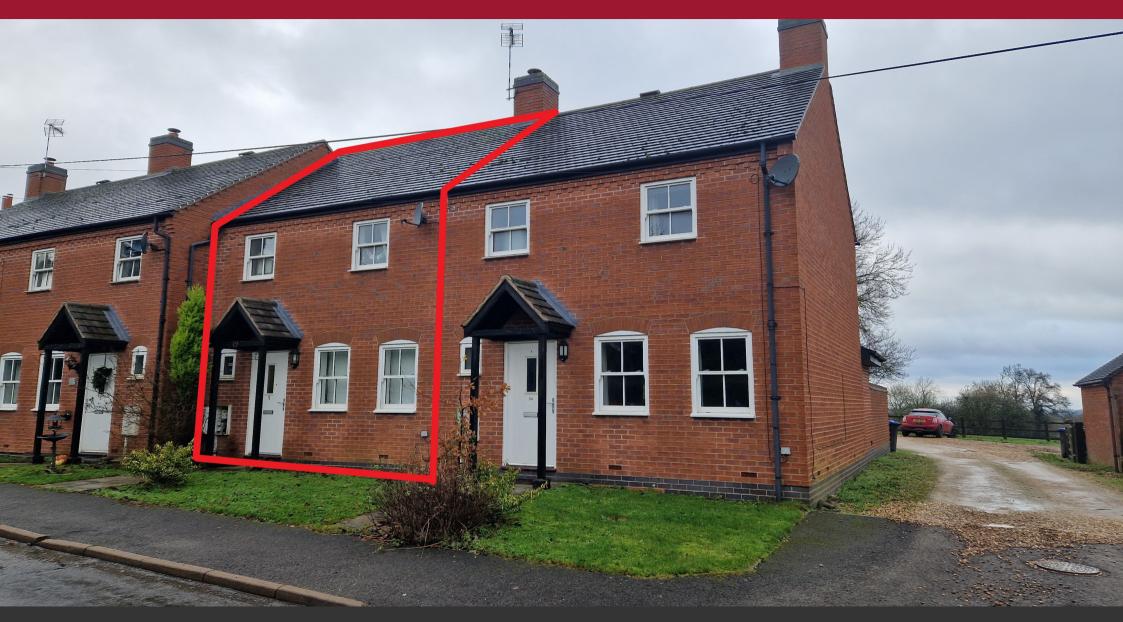

Eden House, 8 St. John's Business Park, Lutterworth LE17 4HB

TO LET £975.00 (from) PCM

5 LEIRE LANE LUTTERWORTH LE17 5HR

- Village Location
- Open plan kitchen living
- Excellent views

### **DESCRIPTION**

Very near the centre of England, in the south of Leicestershire, stands Ashby Parva, situated in the south-east of the triangle made up of the M1, M6 and M69 motorways.

The Property is in the process of refurbishment, this will consist of new carpets and freshly painted walls, ceilings and woodwork. A well presented three bedroom family home tucked away in a sought after village location with views of the countryside. Benefiting from a generous open planned living kitchen. The Property includes a private courtyard garden and ample parking to the rear. The dwelling has been finished to a tasteful standard with modern fixtures and fittings.

The property comprises of two double bedrooms and one single bedroom, ground floor WC, excellent kitchen living space with countryside views to the rear, modern bathroom and a modern fitted kitchen.

This well designed property demands an internal inspection to appreciate what it has to offer.