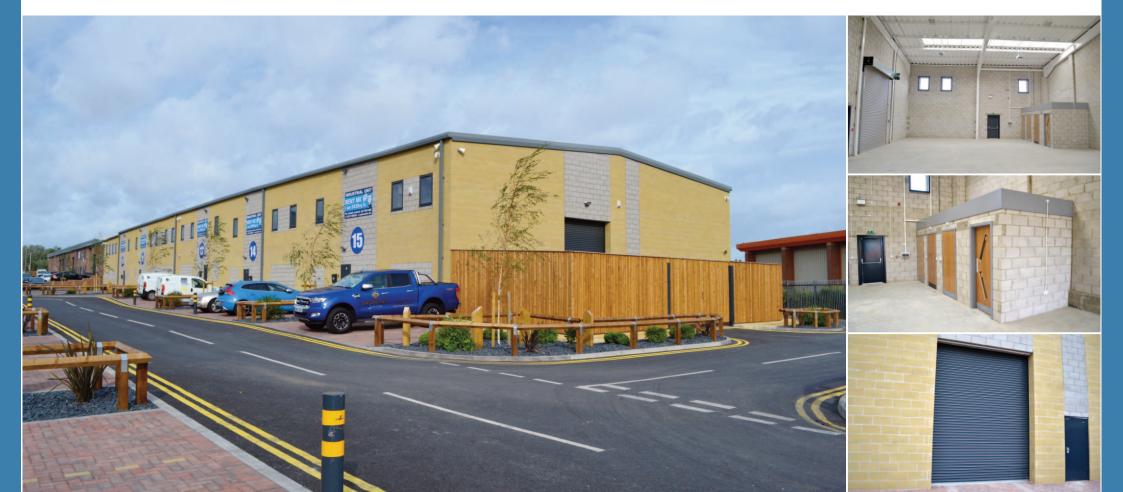

# TO LET MODERN INDUSTRIAL UNITS VARIOUS SIZES

Landscaped and overflow parking areas

24 hour monitored voice activated CCTV security surveillances

Plenty of overflow car parking

Electric roller shutter doors 3m wide x 4m high

#### DESCRIPTION

Modern units are now available on this fully refurbished estate. The estate now benefits from the following:

- **o** Lots of free car parking
- o Beautiful landscaped areas
- **o** 24 Hour monitored security
- **o** Electrically operated roller shutter doors
- o Steel plastisol coated access and fire doors