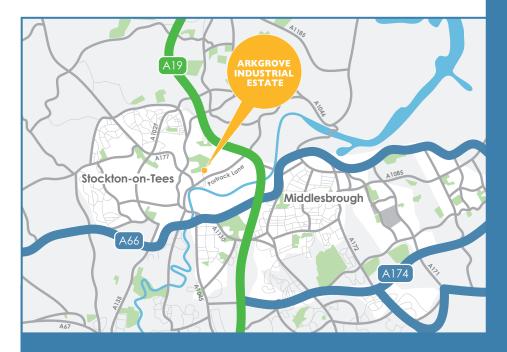

#### LOCATION

The property is located on the Arkgrove Industrial Estate, a short distance from Portrack Lane and adjacent to the A19 Trunk Road. The Portrack Lane area of Stockton on Tees is a thriving mixed use development being the principal out of town trade counter and retail location for Stockton combining a number of national operators including B&Q, Asda, Topps Tiles, Wickes DIY and Magnet etc.

The subject premises are situated on Ross Road providing prominent visibility and easy access to the A19(T).