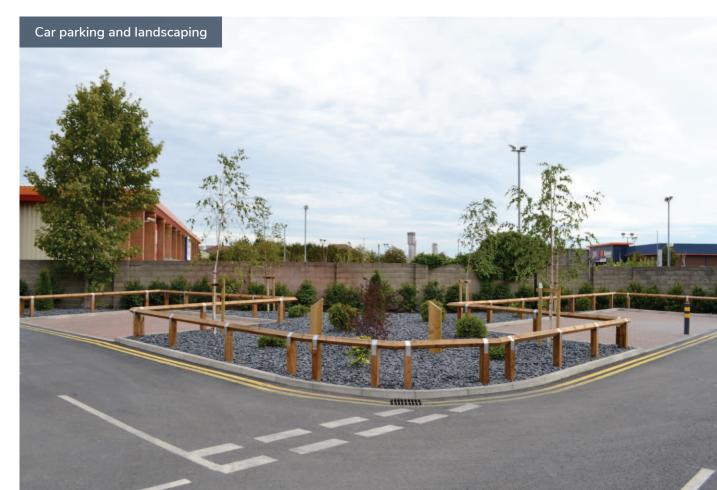

# TO LET MODERN INDUSTRIAL UNITS VARIOUS SIZES

Landscaped and overflow parking areas

24 hour monitored voice activated CCTV security surveillances

Plenty of overflow car parking

Electric roller shutter doors 3m wide x 4m high

#### DESCRIPTION

Modern units are now available on this fully refurbished estate. The estate now benefits from the following:

- **o** Lots of free car parking
- o Beautiful landscaped areas
- **o** 24 Hour monitored security
- **o** Electrically operated roller shutter doors
- o Steel plastisol coated access and fire doors