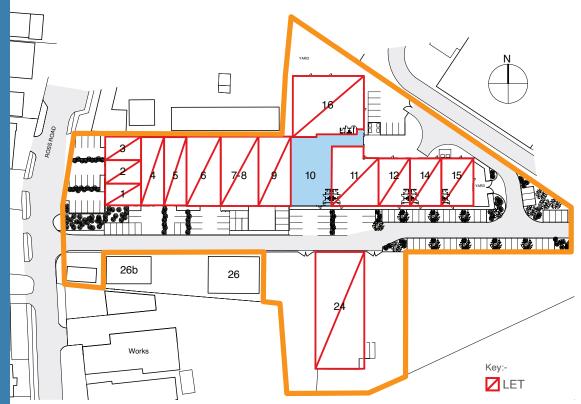

#### LOCATION

The property is located on the Arkgrove Industrial Estate, a short distance from Portrack Lane and adjacent to the A19 Trunk Road. The Portrack Lane area of Stockton on Tees is a thriving mixed use development being the principal out of town trade counter and retail location for Stockton combining a number of national operators including B&Q, Asda, Topps Tiles, Wickes DIY and Magnet etc.

The subject premises are situated on Ross Road providing prominent visibility and easy access to the A19(T).

#### ACCOMMODATION

| UNIT NO | SIZE       | RENT            |
|---------|------------|-----------------|
| UNIT 10 | 5,385 sqft | £32,310.00 +vat |