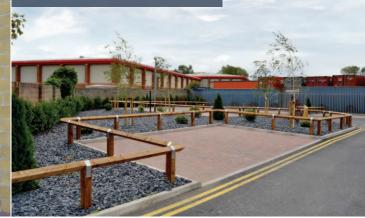

# TO LET MODERN INDUSTRIAL UNITS VARIOUS SIZES

Landscaped and overflow parking areas

24 hour monitored voice activated CCTV security surveillances

Plenty of overflow car parking

Electric roller shutter doors 3m wide x 4m high

#### DESCRIPTION

Modern units are now available on this fully refurbished estate. The estate now benefits from the following:

- **o** Lots of free car parking
- o Beautiful landscaped areas
- **o** 24 Hour monitored security
- **o** Electrically operated roller shutter doors
- o Steel plastisol coated access and fire doors