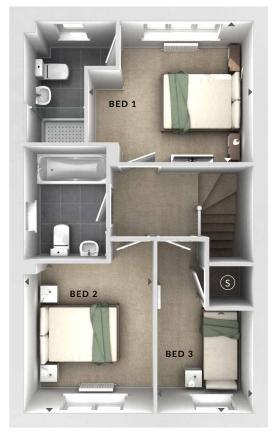

### First Floor:

### Bedroom 1

3.44m x 2.93m 11'3" x 9'7"

### **En Suite**

# Bedroom 2

2.69m x 3.10m 8'10" x 10'2"

#### Bedroom 3

1.99m x 2.05m 6'6" x 6'9"

Bathroom