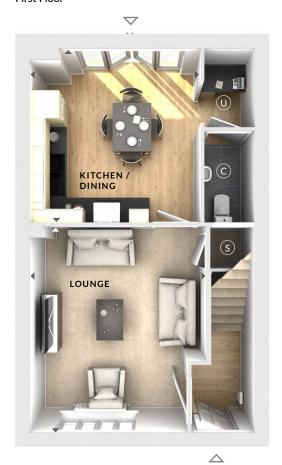

### First Floor:

# Lounge

3.75m x 4.38m 12'3" x 14'5"

# Kitchen / Dining

3.63m x 3.69m 11'11" x 12'1"

- (U) Utility
- C Cloaks
- **♦ ►** Measurement Points
- △ External Access

First Floor

**Ground Floor** 

© Bloor Homes 372 Brick 7.0