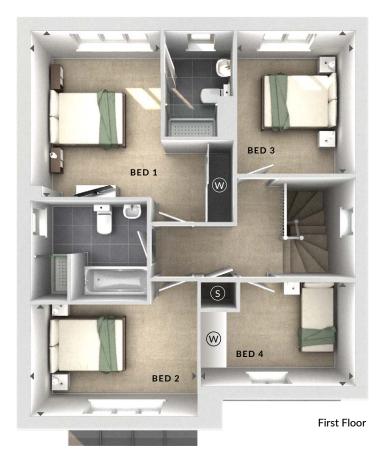

## DIMENSIONS

First Floor:

Bedroom 1 2.88m x 3.68m 9'6" x 12'1"

En Suite Bedroom 2

3.60m x 2.47m 11'10" x 8'1" Bedroom 3

2.61m x 3.15m 8'7" x 10'4"

Bedroom 4

3.53m x 2.28m 11'7" x 7'6"

Bathroom

- (S) Storage
- U Utility

C Cloaks

- ♦ Measurement Points
- △ External Access

© Bloor Homes 476B 7.1

These particulars are intended as a preliminary guide for prospective purchasers and should not be relied upon. The elevational treatment for individual house types shows a typical arrangement. Details of materials and design treatments may vary. Any artist impressions shown are not intended to represent any particular plot. Purchasers are advised to inspect the layout plan to establish the arrangement of the house and surrounding property. Internal layouts show a general arrangement which may vary from plot to plot. Room sizes given are approx. overall finished room sizes and subject to normal building tolerances (ie ± 75mm). In all instances purchasers are advised to inspect plot specific information available from our sales team. Nothing in these particulars or verbal assurance shall form or constitute part of any contract, and are given without any responsibility on behalf of Bloor Homes.