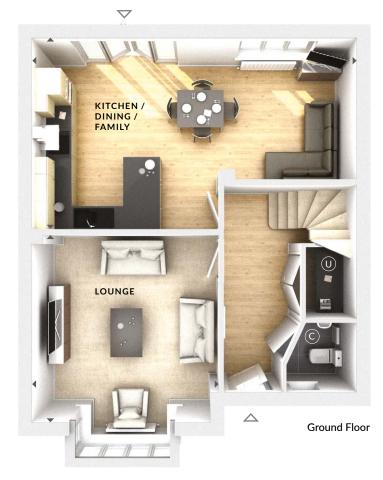

## Ground Floor:

Lounge

4.11m x 4.15m 13'6" x 13'7"

Kitchen / Dining / Family

7.20m x 4.25m 23'8" x 13'11"

W Wardrobes

\*Wardrobes to bed 4 indicated in selected plots only. Please speak to Sales Advisor for details.

- (S) Storage
- U Utility

C Cloaks

- ♦ Measurement Points
- △ External Access

© Bloor Homes 476B 7.1

These particulars are intended as a preliminary guide for prospective purchasers and should not be relied upon. The elevational treatment for individual house types shows a typical arrangement. Details of materials and design treatments may vary. Any artist impressions shown are not intended to represent any particular plot. Purchasers are advised to inspect the layout plan to establish the arrangement of the house and surrounding property. Internal layouts show a general arrangement which may vary from plot to plot. Room sizes given are approx. overall finished room sizes and subject to normal building tolerances (ie ± 75mm). In all instances purchasers are advised to inspect plot specific information available from our sales team. Nothing in these particulars or verbal assurance shall form or constitute part of any contract, and are given without any responsibility on behalf of Bloor Homes.