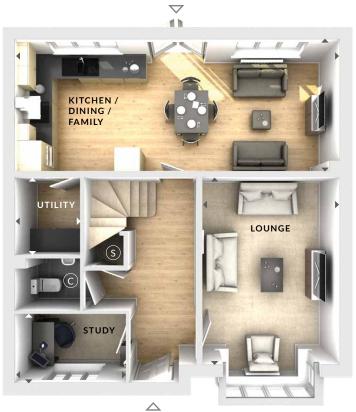

## **Ground Floor:**

Lounge

3.33m x 4.55m 10'11" x 14'11"

Kitchen / Dining / Family

7.88m x 3.19m 25'10" x 10'6"

Utility

1.52m x 1.91m 5'0" x 6'3"

Study

2.69m x 1.66m 8'10" x 5'5"

- (W) Wardrobes
- (S) Storage
- C Cloaks
- **♦ ►** Measurement Points
- △ External Access

First Floor

**Ground Floor** 