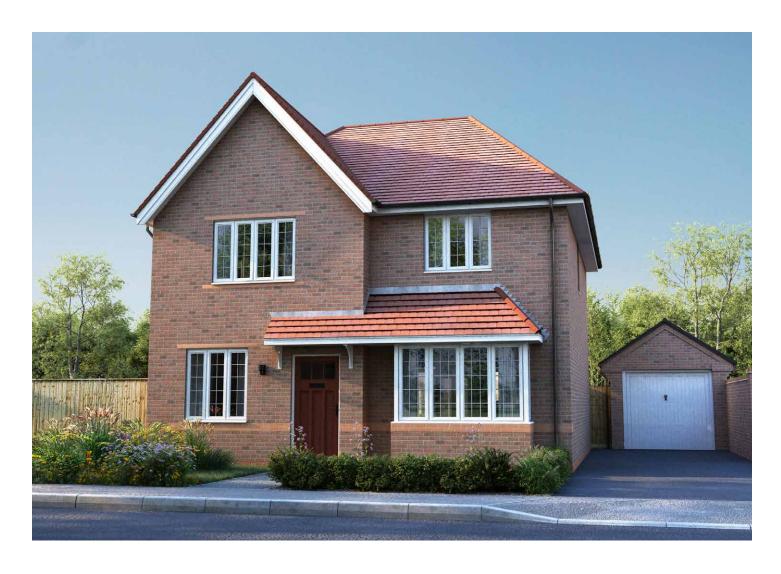

Dressing Area

**LACEBY**THREE

A three bedroom detached home comprising a spacious lounge with a feature bay window and an impressive open plan kitchen / dining / family room including French doors leading to the garden. A separate utility room, study and cloakroom also complete this floor. Upstairs boasts three generous sized bedrooms with the master benefitting from a dressing area with fitted wardrobes and an en suite bath and shower room. Bed two and three also feature en suite shower rooms.