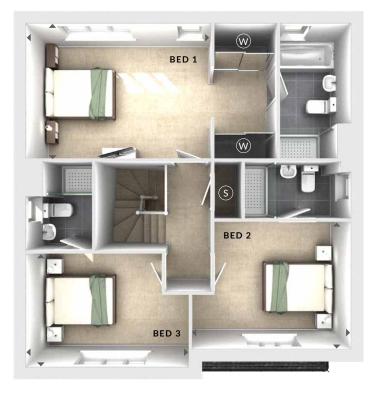

## **ODIMENSIONS**

First Floor:

Bedroom 1

4.50m x 3.27m 14'9" x 10'9"

**Dressing Area** 

En Suite

Bedroom 2

3.86m x 3.10m 12'8" x 10'2"

En Suite

Bedroom 3

3.95m x 2.78m 12'11" x 9'1"

En Suite