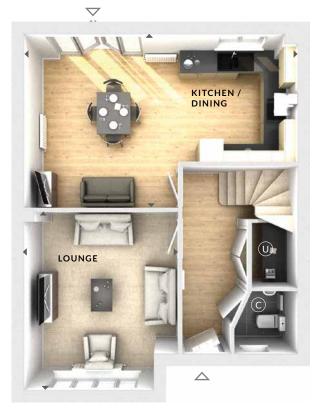

Utility

1 En suite

A four bedroom detached home with spacious lounge and fantastic open plan kitchen / dining area featuring French doors leading to the rear garden. Upstairs, there are four bedrooms with the master benefitting from fitted wardrobes. The master bedroom also features en suite facilities.

## **Ground Floor:**

Lounge

3.78m x 4.37m 12'5" x 14'4"

Kitchen / Dining

6.71m x 4.25m 22'0" x 13'11"

\*Wardrobes to bed 4 indicated in selected plots only. Please speak to Sales Advisor for details.

(U) Utility Cupboard

(C) Cloaks

**♦ ►** Measurement Points

△ External Access

First Floor

**Ground Floor** 