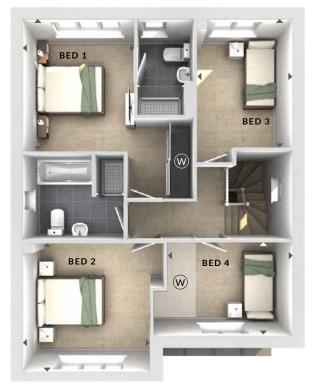

Utility

1 En suite

A four bedroom detached home with spacious lounge and fantastic open plan kitchen / dining area featuring French doors leading to the rear garden. Upstairs, there are four bedrooms with the master benefitting from fitted wardrobes. The master bedroom also features en suite facilities.

## **ODIMENSIONS**

First Floor:

Bedroom 1

2.77m x 3.28m 9'1" x 10'9"

**En Suite** 

Bedroom 2

3.16m x 3.18m 10'4" x 10'5"

Bedroom 3

2.37m x 3.19m 7'9" x 10'5"

Bedroom 4

2.42m x 2.31m 7'11" x 7'7"

Bathroom