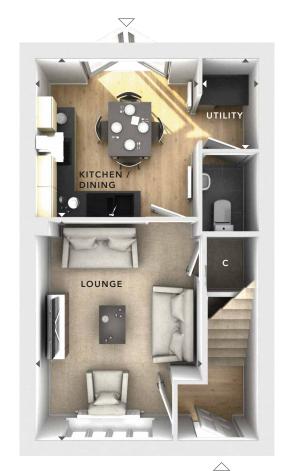

## GROUND FLOOR:

LOUNGE

3.21m x 4.17m 10'6" x 13'8"

KITCHEN / DINING

3.09m x 3.01m 10'2" x 9'10"

UTILITY

1.05m x 1.70m 3'5" x 5'7"

CLOAKS

#### FIRST **FLOOR**

GROUND FLOOR

- Storage - External Access

- Measurement Points

С