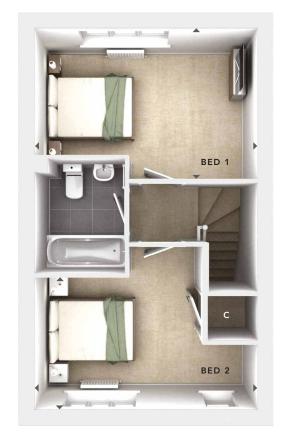

### FIRST FLOOR:

BEDROOM 1

4.22m x 2.86m 13'10" x 9'4"

BEDROOM 2

4.22m x 2.50m 13'10" x 8'2"

**BATHROOM** 

#### FIRST **FLOOR**

GROUND FLOOR

- Storage - External Access

- Measurement Points

С