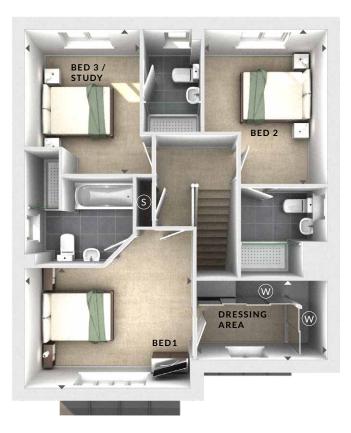

### ♦ DIMENSIONS

First Floor:

**Bedroom 1** 4.02m x 2.85m 13'2" x 9'4"

En Suite Dressing Area

3.10m x 1.87m 10'2" x 6'2"

Bedroom 2 2.92m x 3.68m 9'7" x 12'1"

En Suite Bedroom 3 / Study

2.76m x 3.44m 9'1" x 11'4"

En Suite

## Kitchen / Dining / Family

7.20m x 4.25m 23'8" x 13'11"

S Storage

W Wardrobes

U Utility

- C Cloaks
- Measurement Points
- △ External Access

## First Floor

Ground Floor

© Bloor Homes 307R 6.1

These particulars are intended as a preliminary guide for prospective purchasers and should not be relied upon. The elevational treatment for individual house types shows a typical arrangement. Details of materials and design treatments may vary. Any artist impressions shown are not intended to represent any particular plot. Purchasers are advised to inspect the layout plan to establish the arrangement of the house and surrounding property. Internal layouts show a general arrangement which may vary from plot to plot. Room sizes given are approx. overall finished room sizes and subject to normal building tolerances (ie ± 75mm). In all instances advised to inspect plot specific information available from our sales team. Nothing in these particulars or verbal assurance shall form or constitute part of any contract, and are given without any responsibility on behalf of Bloor Homes.