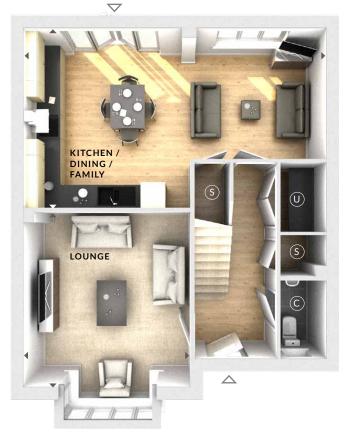

] \_2

3 Bedrooms

Dressing Area 3 En suites

WIXHAM THREE BEDROOM HOME

A three bedroom detached home with spacious lounge featuring a bay window and fantastic open plan kitchen / dining and family area with French doors leading to the rear garden. Upstairs, there are three generous double bedrooms, each of them with an en suite shower room and the master benefitting from a dressing area with fitted wardrobes included.

### ♦ DIMENSIONS

First Floor:

**Bedroom 1** 4.02m x 2.85m 13'2" x 9'4"

En Suite Dressing Area

3.10m x 1.87m 10'2" x 6'2"

Bedroom 2 2.92m x 3.68m 9'7" x 12'1"

En Suite Bedroom 3 / Study

2.76m x 3.44m 9'1" x 11'4"

#### Ground Floor:

Lounge

3.95m x 4.15m 12'11" x 13'7"

## Kitchen / Dining / Family

7.20m x 4.25m 23'8" x 13'11"

S Storage

W Wardrobes

U Utility

- C Cloaks
- Measurement Points
- △ External Access

## First Floor

Ground Floor

© Bloor Homes 307R 6.1

These particulars are intended as a preliminary guide for prospective purchasers and should not be relied upon. The elevational treatment for individual house types shows a typical arrangement. Details of materials and design treatments may vary. Any artist impressions shown are not intended to represent any particular plot. Purchasers are advised to inspect the layout plan to establish the arrangement of the house and surrounding property. Internal layouts show a general arrangement which may vary from plot to plot. Room sizes given are approx. overall finished room sizes and subject to normal building tolerances (ie ± 75mm). In all instances advised to inspect plot specific information available from our sales team. Nothing in these particulars or verbal assurance shall form or constitute part of any contract, and are given without any responsibility on behalf of Bloor Homes.