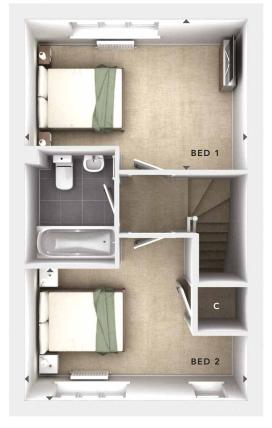

## FIRST FLOOR:

BEDROOM 1

4.22m x 2.86m 13'10" x 9'4"

BEDROOM 2

4.22m x 2.50m 13'10" x 8'2"

**BATHROOM** 

FIRST FLOOR

**FLOOR** 

GROUND

С