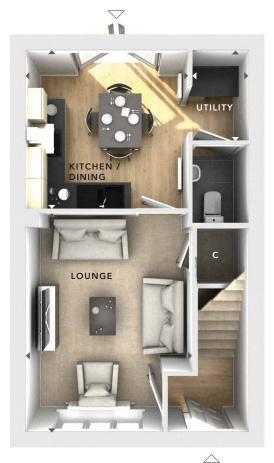

## GROUND FLOOR:

LOUNGE

3.21m x 4.17m 10'6" x 13'8"

KITCHEN / DINING

3.09m x 3.01m 10'2" x 9'10"

UTILITY

1.05m x 1.70m 3'5" x 5'7"

CLOAKS

FIRST FLOOR

**FLOOR** 

GROUND

С