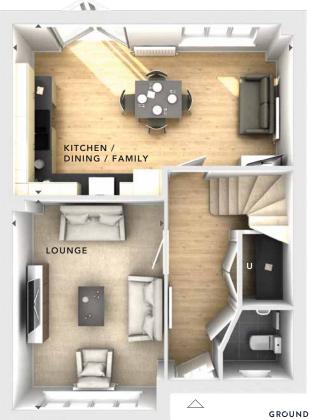

#### GROUND FLOOR:

LOUNGE 3.35m x 4.64m 11'0" x 15'3"

KITCHEN / DINING / FAMILY 6.20m x 3.76m 20'4" x 12'4"

CLOAKS

 $\bigtriangledown$ 

FLOOR

- Fitted Wardrobes w

- υ - Utility Cupboard
- $\bigtriangleup$ - External Access
- Measurement Points •

470 BRICK 4.11