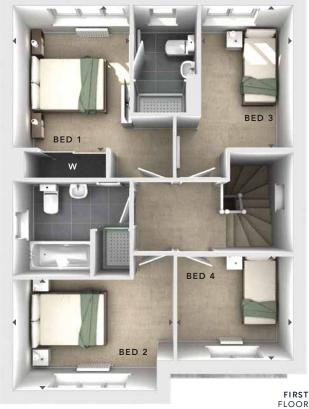

#### FIRST FLOOR:

**BEDROOM 1** 2.58m x 3.15m 8'5" x 10'4"

#### EN SUITE

**BEDROOM 2** 3.57m x 2.45m 11'8" x 8'0"

**BEDROOM 3** 2.03m x 3.15m 6'8" x 10'4"

**BEDROOM 4** 2.56m x 2.28m 8'5" x 7'6"

BATHROOM

- Fitted Wardrobes w

- υ - Utility Cupboard
- $\bigtriangleup$ - External Access
- Measurement Points •

470 BRICK 4.11